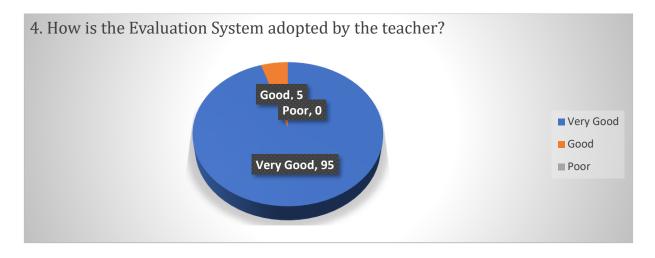

#### Re-accredited by NAAC with 'B' grade (2.61/4)

|                         | 4 Horr mall                                                                                                                            | ٥r | Ę  |   |
|-------------------------|----------------------------------------------------------------------------------------------------------------------------------------|----|----|---|
|                         | 4. How well portion of the syllabus was covered by the teachers?                                                                       | 95 | 5  | - |
| Assessment<br>Criterion | 5. How is the Evaluation System adopted by the teacher?                                                                                | 88 | 8  | 4 |
|                         | 6. How is the working of the mentoring system "Saarthi" introduced to you?                                                             | 58 | 38 | 4 |
| Other                   | 7. Are efforts made by the institution / teachers to inculcate soft skills, life skills and Moot skills to shape you in better person? | 90 | 10 |   |
| activities              | 8. Are you informed about various Competitions, Moot trials and other events organized at national and international level?            | 86 | 13 | 1 |
|                         | 9. Does teacher encourage you to participate in extracurricular activities?                                                            | 50 | 42 | 8 |
|                         | 10. Are the                                                                                                                            | 95 | 5  | - |