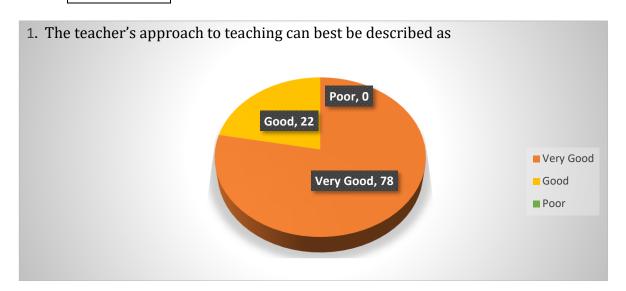

#### Major Areas of concern

- Teaching-Learning
- Assessments
- Academic environment
- Other co-curricular and extra-curricular activities

| Area                 | Parameters                                                     | Very Good | Good | Poor |
|----------------------|----------------------------------------------------------------|-----------|------|------|
| Teaching<br>Learning | 1. The teacher's approach to teaching can best be described as | 78        | 22   | -    |
|                      | 2. How well were the teachers able to communicate?             | 65        | 30   | 5    |
|                      | 3. How well did the teachers prepare for the classes?          | 74        | 24   | 2    |