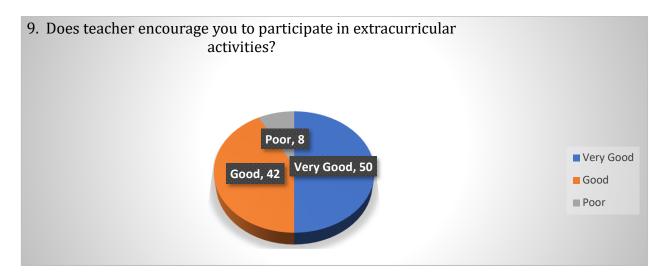

#### Re-accredited by NAAC with 'B' grade (2.61/4)

|                         | 4 Horr mall                                                                                                                            | ٥r | Ę  |   |
|-------------------------|----------------------------------------------------------------------------------------------------------------------------------------|----|----|---|
|                         | 4. How well portion of the syllabus was covered by the teachers?                                                                       | 95 | 5  | - |
| Assessment<br>Criterion | 5. How is the Evaluation System adopted by the teacher?                                                                                | 88 | 8  | 4 |
|                         | 6. How is the working of the mentoring system "Saarthi" introduced to you?                                                             | 58 | 38 | 4 |
| Other                   | 7. Are efforts made by the institution / teachers to inculcate soft skills, life skills and Moot skills to shape you in better person? | 90 | 10 |   |
| activities              | 8. Are you informed about various Competitions, Moot trials and other events organized at national and international level?            | 86 | 13 | 1 |
|                         | 9. Does teacher encourage you to participate in extracurricular activities?                                                            | 50 | 42 | 8 |
|                         | 10. Are the                                                                                                                            | 95 | 5  | - |