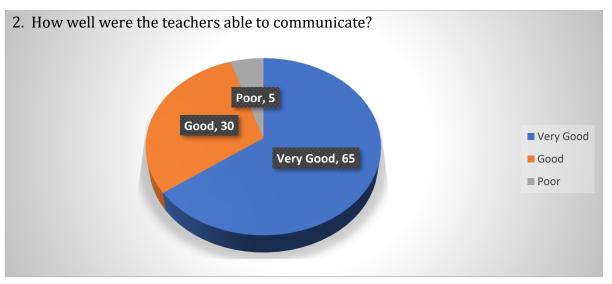

#### Major Areas of concern

- Teaching-Learning
- Assessments
- Academic environment
- Other co-curricular and extra-curricular activities

| Area                 | Parameters                                                     | Very Good | Good | Poor |
|----------------------|----------------------------------------------------------------|-----------|------|------|
| Teaching<br>Learning | 1. The teacher's approach to teaching can best be described as | 78        | 22   | -    |
|                      | 2. How well were the teachers able to communicate?             | 65        | 30   | 5    |
|                      | 3. How well did the teachers prepare for the classes?          | 74        | 24   | 2    |