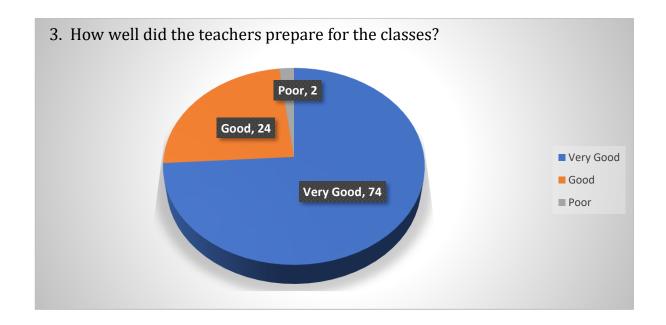

#### Major Areas of concern

- Teaching-Learning
- Assessments
- Academic environment
- Other co-curricular and extra-curricular activities

| Area                 | Parameters                                                     | Very Good | Good | Poor |
|----------------------|----------------------------------------------------------------|-----------|------|------|
| Teaching<br>Learning | 1. The teacher's approach to teaching can best be described as | 78        | 22   | -    |
|                      | 2. How well were the teachers able to communicate?             | 65        | 30   | 5    |
|                      | 3. How well did the teachers prepare for the classes?          | 74        | 24   | 2    |