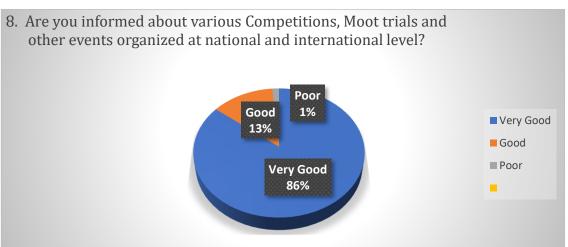

#### Re-accredited by NAAC with 'B' grade (2.61/4)

|                         | 4 Horr mall                                                                                                                            | ٥r | Ę  |   |
|-------------------------|----------------------------------------------------------------------------------------------------------------------------------------|----|----|---|
|                         | 4. How well portion of the syllabus was covered by the teachers?                                                                       | 95 | 5  | - |
| Assessment<br>Criterion | 5. How is the Evaluation System adopted by the teacher?                                                                                | 88 | 8  | 4 |
|                         | 6. How is the working of the mentoring system "Saarthi" introduced to you?                                                             | 58 | 38 | 4 |
| Other                   | 7. Are efforts made by the institution / teachers to inculcate soft skills, life skills and Moot skills to shape you in better person? | 90 | 10 |   |
| activities              | 8. Are you informed about various Competitions, Moot trials and other events organized at national and international level?            | 86 | 13 | 1 |
|                         | 9. Does teacher encourage you to participate in extracurricular activities?                                                            | 50 | 42 | 8 |
|                         | 10. Are the                                                                                                                            | 95 | 5  | - |