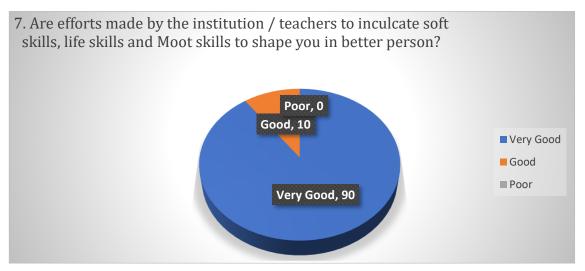

#### Re-accredited by NAAC with 'B' grade (2.61/4)

|                         | 4 Horr mall                                                                                                                            | ٥r | Ę  |   |
|-------------------------|----------------------------------------------------------------------------------------------------------------------------------------|----|----|---|
|                         | 4. How well portion of the syllabus was covered by the teachers?                                                                       | 95 | 5  | - |
| Assessment<br>Criterion | 5. How is the Evaluation System adopted by the teacher?                                                                                | 88 | 8  | 4 |
|                         | 6. How is the working of the mentoring system "Saarthi" introduced to you?                                                             | 58 | 38 | 4 |
| Other                   | 7. Are efforts made by the institution / teachers to inculcate soft skills, life skills and Moot skills to shape you in better person? | 90 | 10 |   |
| activities              | 8. Are you informed about various Competitions, Moot trials and other events organized at national and international level?            | 86 | 13 | 1 |
|                         | 9. Does teacher encourage you to participate in extracurricular activities?                                                            | 50 | 42 | 8 |
|                         | 10. Are the                                                                                                                            | 95 | 5  | - |