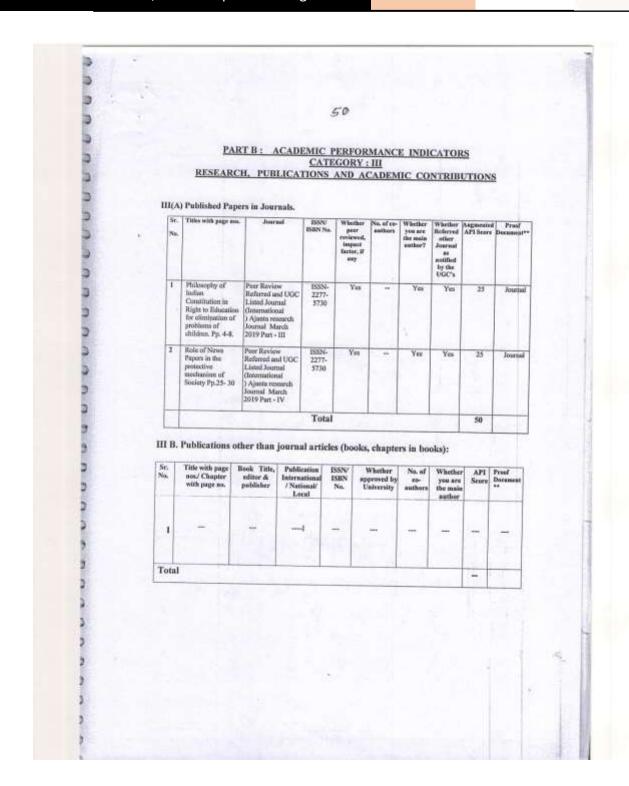

# PART B : ACADEMIC PERFORMANCE INDICATORS CATEGORY : III RESEARCH, PUBLICATIONS AND ACADEMIC CONTRIBUTIONS