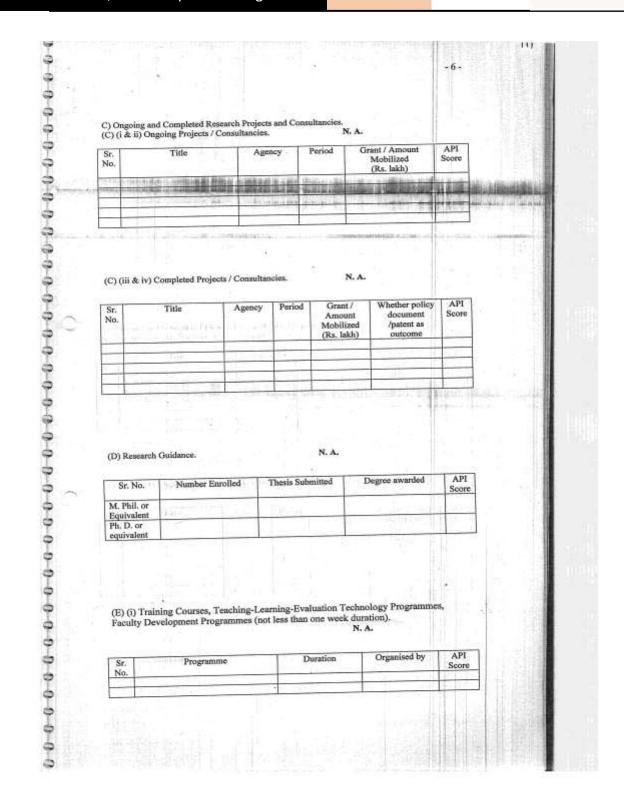

#### IIID. RESEARCH GUIDANCE:

| Sr.No.                 | Number Enrolled                                                                                  | Thesis<br>Submitted | Degree<br>awarded | API Score      | Proof<br>Document** |
|------------------------|--------------------------------------------------------------------------------------------------|---------------------|-------------------|----------------|---------------------|
| M.Phil.                | ***                                                                                              |                     | -                 | 140            |                     |
| Ph.D./<br>Dissertation | Ph.D06<br>LL.M. Dissertation<br>(submitted) -02<br>LL.M. Sociological<br>Project (submitted) -02 | 200                 | -                 | 12<br>10<br>10 | Certificate         |
| To                     | tal                                                                                              |                     |                   | 32             |                     |

III D.b RESEARCH PROJECTS COMPLETED:

III D. b (i). Sponsored Projects:

III D.b (ii). Consultancy Projects:

III D.c ONGOING RESEARCH PROJECTS:

III D.c (i). Sponsored Projects:

III D. e (ii). Consultancy Projects: