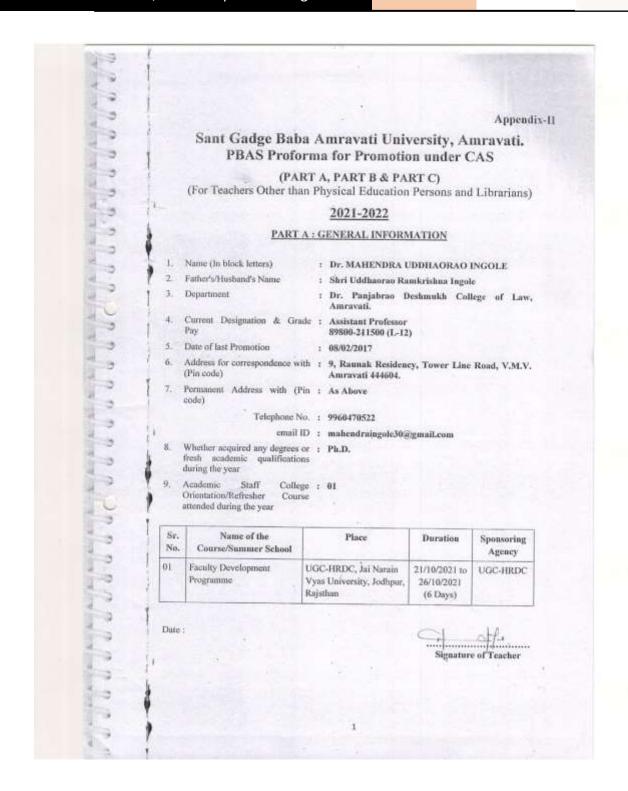

SANT GADAGE BABA AMRAVATI UNIVERSITY GAZETTE - 2019 PART ONE

Appendix-II

#### Sant Gadge Baba Amravati University, Amravati. PBAS Proforma for Promotion under CAS

(PART - A, PARTB & PARTC)

(For Teachers Other than Physical Education Persons and Librarians)

#### 2021-2022

#### PART A: GENERAL INFORMATION

1. Name (in Block Letters) : DR. VARSHA NITIN DESHMUKH

2. Father's/Husband's Name : NITIN A. DESHMUKH

3. Department : Law, Dr. Panjabrao Deshmukh

College of Law, Amravati.

4. Current Designation & Grade Pay : Associate Professor

9000 AGP

5. Date of last Promotion : 24/11/2018

6. Address for correspondence

(with Pin code) : Shivneri Banglow, Camp Road,

Amravati - 444 602.

7. Permanent Address (with Pin code) : As above

Telephone No. : Cell-9970173876

Email : imageamt.vd@gmail.com

8. Whether acquired any degrees or fresh academic qualifications during the year :

: Nil

#### 9.Academic Staff College Orientation/Refresher Course attended during the year 2020-21

| Sr. No.     | Name of the<br>Course/Summer School            | Place                       | Duration                                             | Sponsoring<br>Agency                                                                            |
|-------------|------------------------------------------------|-----------------------------|------------------------------------------------------|-------------------------------------------------------------------------------------------------|
| 1           | Online Faculty<br>Development Program<br>F.D.P | K.C. Law College,<br>Mumbai | 24 <sup>th</sup> to 27 <sup>th</sup> of<br>Aug. 2020 |                                                                                                 |
| 2<br>Date : | Advisory Committee                             | Hyderabad                   | 11 <sup>th</sup> to 12 <sup>th</sup> of<br>Sep. 2020 | Hyderabad<br>Institute of Social<br>Sciences (Hiss),<br>Hyderabad,<br>Telangana State,<br>India |