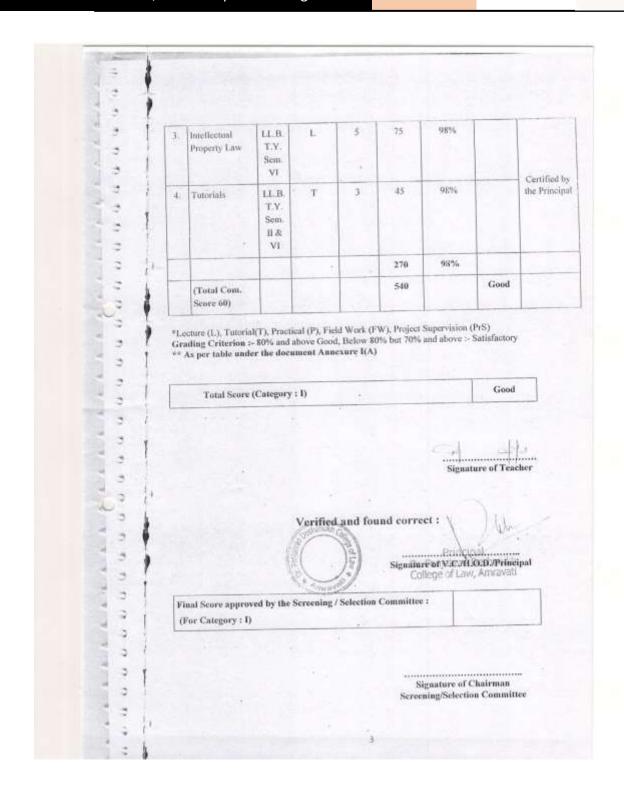

Signature of Teacher

|                                                                                                                                                                                                        | SANT G/                                                                                                      | DAGE BABA AMI                       | RAVATI UNIV             | VERSITY GAZET                    | TTE - 2019 F     | ART ONE                                            |         | 111111111111111111111111111111111111111 |
|--------------------------------------------------------------------------------------------------------------------------------------------------------------------------------------------------------|--------------------------------------------------------------------------------------------------------------|-------------------------------------|-------------------------|----------------------------------|------------------|----------------------------------------------------|---------|-----------------------------------------|
| PART B: ACADEMIC PERFORMANCE INDICATORS  CATEGORY: I  TEACHING, LEARNING AND EVALUATION RELATED ACTIVITIES:  I(a) Direct Teaching (Lectures/Practical's/Tutorials/ Fieldwork/Project Supervision taken |                                                                                                              |                                     |                         |                                  |                  |                                                    |         |                                         |
| Torris .                                                                                                                                                                                               |                                                                                                              | should be                           | based on ve             | rifiable recor                   | ds.).            |                                                    | 10.00   |                                         |
| Sr.2<br>6.                                                                                                                                                                                             | N Course/Paper                                                                                               | Level                               | Mode of<br>teaching*    | Hours<br>allotted per<br>week    | Hours<br>Engaged | Percentage<br>of Lectures<br>engaged/<br>conducted | Grading | Proof<br>Document**                     |
|                                                                                                                                                                                                        |                                                                                                              |                                     | Od                      | d Semester                       |                  |                                                    |         |                                         |
| 1                                                                                                                                                                                                      | Family Law B                                                                                                 | LLB I Sem.                          | L                       | 5                                | 75               | 98%                                                |         |                                         |
|                                                                                                                                                                                                        | Family Law A                                                                                                 | LL.B I Sem.                         | L                       | 5                                | 75               | 98%                                                |         | Contract to                             |
| 3                                                                                                                                                                                                      | Research Methodology<br>A                                                                                    | LL.B V Sem<br>T. Yrs.               | L                       | 5                                | 75               | 98%                                                |         | Certified by<br>the                     |
| 4                                                                                                                                                                                                      | Tutorial                                                                                                     | LL.B., T.Y.<br>Sem I A &<br>B & V   | Т                       | 3                                | 45               | 98%                                                |         | Principal                               |
|                                                                                                                                                                                                        |                                                                                                              |                                     |                         |                                  | 270              | 98%                                                |         |                                         |
|                                                                                                                                                                                                        |                                                                                                              | 411 14400000                        | Eve                     | n Semester                       | •                |                                                    |         |                                         |
| 1                                                                                                                                                                                                      | Prof. Ethics A                                                                                               | LL.B.T.Y.<br>Sem. IV<br>Sec. A.     | L                       | 5                                | 75               | 98%                                                |         |                                         |
| 2                                                                                                                                                                                                      | Prof. Ethics B                                                                                               | LL.B.T.Y.<br>Sem. IV,<br>Sec. B     | L                       | 5                                | 75               | 98%                                                |         | Certified by                            |
| 3                                                                                                                                                                                                      | Human Rights B                                                                                               | LL.B.T.Y.<br>Sem.II, Sec.<br>B      | L                       | 5                                | 75               | 98%                                                |         | Principal                               |
| 4                                                                                                                                                                                                      | Tutorial                                                                                                     | LL.B., T.Y.<br>Sem IV A<br>&B, II B | Т                       | 3                                | 45               | 97%                                                |         |                                         |
|                                                                                                                                                                                                        |                                                                                                              |                                     |                         |                                  | 270              | 98%                                                |         |                                         |
|                                                                                                                                                                                                        | (Total Com. Score 60                                                                                         |                                     |                         |                                  | 540              |                                                    | Good    |                                         |
| Grad                                                                                                                                                                                                   | are(L),Tutorial(T),Practical (<br>ing Criterion :- 80% and also<br>per table under the docume<br>Total Score | we Good, Below 8<br>mt Annexure I(A | 0% but 70%<br>)         | upervision(PrS<br>and above :- S | )<br>atisfactory |                                                    |         | Good                                    |
|                                                                                                                                                                                                        |                                                                                                              | (Category:                          | I):-                    |                                  | S                | ignature o                                         | f Teach |                                         |
|                                                                                                                                                                                                        |                                                                                                              |                                     |                         |                                  | v.c.             | Signature<br>/H.O.D./P                             |         |                                         |
| Fina                                                                                                                                                                                                   | Score approved by                                                                                            | the Screenin<br>(F                  | g/Selection<br>or Categ | on Commit<br>ory: I)             | tee:             |                                                    |         |                                         |
|                                                                                                                                                                                                        |                                                                                                              |                                     |                         |                                  | Sign             | ature of C                                         | hairma  | n                                       |