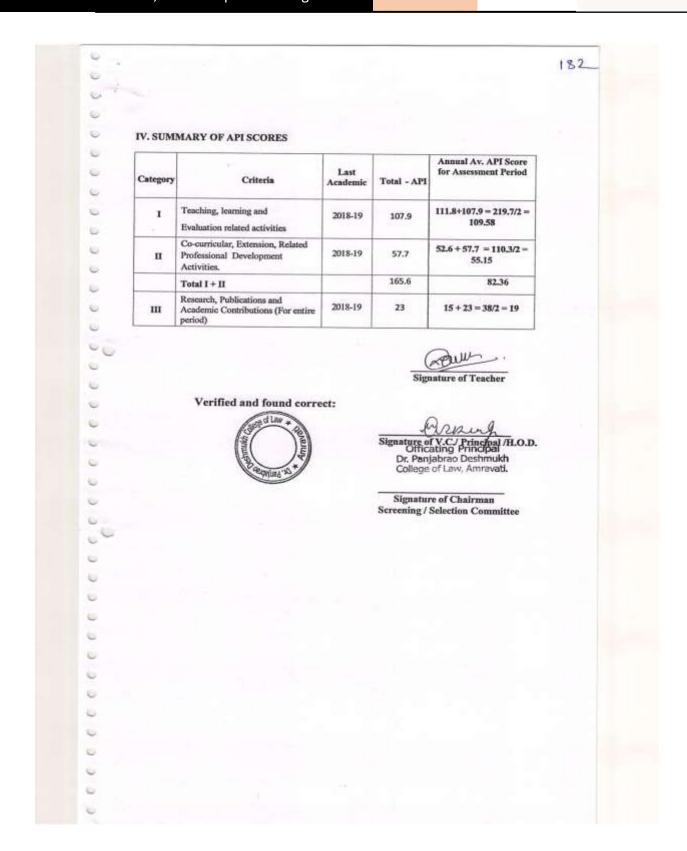

| 23                  |   |
|           | V                   | Total Score a                                                   | ore (Categ                                                                           | rect:                                                                 | Signa                    | - Oran            | S Principal Prin | 23                  |   |
|           | V                   | Total Score a                                                   | ore (Categ                                                                           | ory:III):                                                             | Signa                    | ture of V.C       | S Principal Prin | 23                  |   |





2017- 2018

33

#### FART B: ACADEMIC PERFORMANCE INDICATORS CATEGORY: I TEACHING, LEARNING AND EVALUATION RELATED ACTIVITIES

I a. Direct Teaching (Lectures/ Practicals/ Tutorials/ Field Work / Project Supervision

| Sr.<br>No. |                                                | levei                          | Mode of<br>teaching* | Hours<br>allotted<br>per week | e records.).<br>Hours<br>Engaged | Actual<br>Score<br>Claimed | Proof<br>Document*            |
|------------|------------------------------------------------|--------------------------------|----------------------|-------------------------------|----------------------------------|----------------------------|-------------------------------|
|            |                                                |