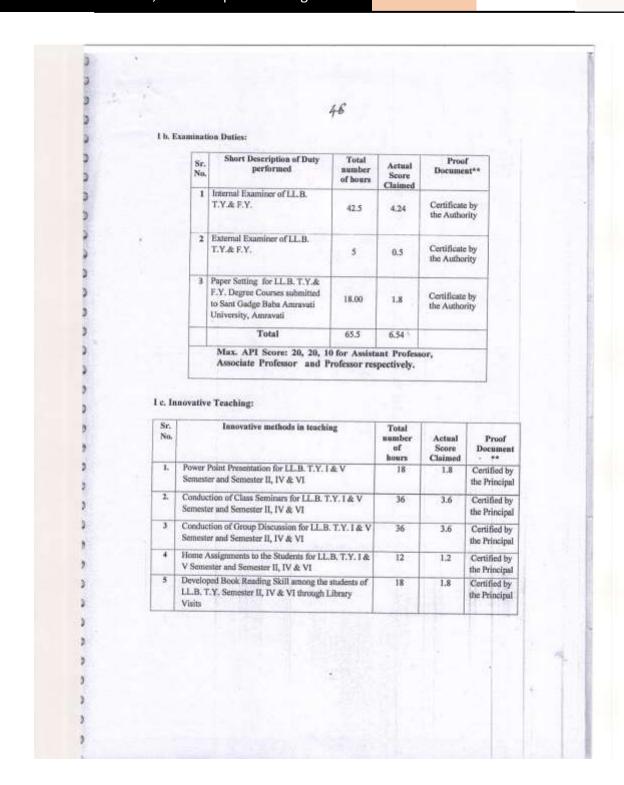

- Paper presented if part of edited book or proceeding then it can be claimed only once.

  For joint supervision of research students, the formula shall be 70% of the total score for Supervisor and Co-supervisor. Supervisor and Co-supervisor, both shall get 7 marks each.

  For the purpose of calculating research score of the teacher, the combined research score from the categories of 5(b). Policy Document and 6. Invited tectures/Resource Person/Paper presentation shall have an upper capping of thirty percent of the total research score of the teacher concerned.