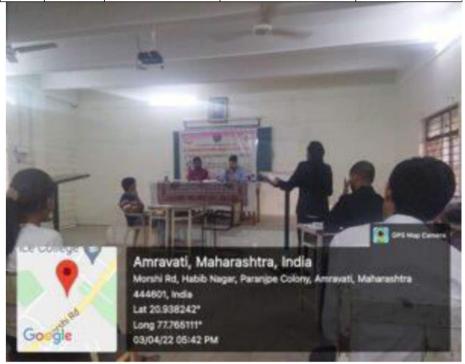

# Report on Rookie 1

#### **Introduction:**

The college has a well-established Moot Court Association which was established in 2010 with a view to make students compete in National Level and State Level Moot Courts and Moot trials and other contests relating to advocacy skills. The first step towards this is laid through Moot court Competition *Rookie* organised specially for the fresher's. The College selects the best performers (fresher's) from the college and encourages them to participate in various State Level and National Level Moot Court and Moot trial competitions. In the Academic Session 2020-2021, Dr. Panjabrao Deshmukh College of Law arranged Moot Court Competition ROOKIE for the first year students (fresher's) to acquaint the fresher's with the law culture of the Moot Court. The memorials were collected earlier but due to Covid-19 Restrictions, the Competition was held on 30<sup>th</sup> January 2022

#### **Program Details:**

In the Academic Session 2020-2021, Dr. Panjabrao Deshmukh College of Law arranged Moot Court Competition ROOKIE for the first year students (fresher's) to acquaint the fresher's with the law culture of the Moot Court. The students were allotted their teams and a well designed moot problem was circulated amongst them. They were guide to frame the memorials and later memorial submission was scheduled. The memorials were collected earlier but due to Covid-19 Restrictions, the Competition was held on 30<sup>th</sup> January 2022