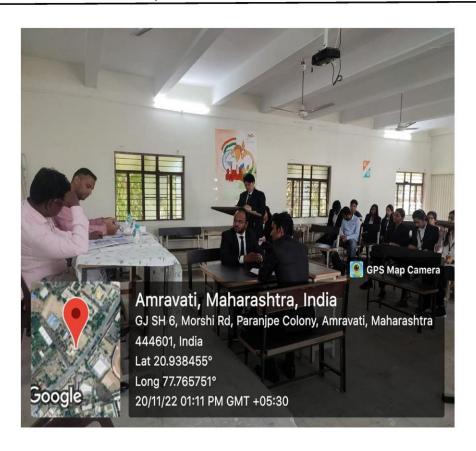

# Report on Rookie 2

#### **Introduction:**

The college has a well-established Moot Court Association which was established in 2010 with a view to make students compete in National Level and State Level Moot Courts and Moot trials and other contests relating to advocacy skills. The first step towards this is laid through Moot court Competition *Rookie* organised specially for the fresher's. The College selects the best performers (fresher's) from the college and encourages them to participate in various State Level and National Level Moot Court and Moot trial competitions. In the Academic Session 2021-2022, Dr. Panjabrao Deshmukh College of Law arranged Moot Court Competition *ROOKIE 2* for the first year students (fresher's) to acquaint the fresher's with the law culture of the Moot Court. The memorials were collected earlier but due to Covid-19 Restrictions, the Competition was held on 30<sup>th</sup> January 2022

#### **Program Details:**

In the Academic Session 2021-2022, Dr. Panjabrao Deshmukh College of Law arranged Moot Court Competition ROOKIE 2 for the first year students (fresher's) to acquaint the fresher's with the law culture of the Moot Court. The students were allotted their teams and a well designed moot problem was circulated amongst them. They were guide to frame the memorials and later memorial submission was scheduled. And Competition was held on 20.11.22