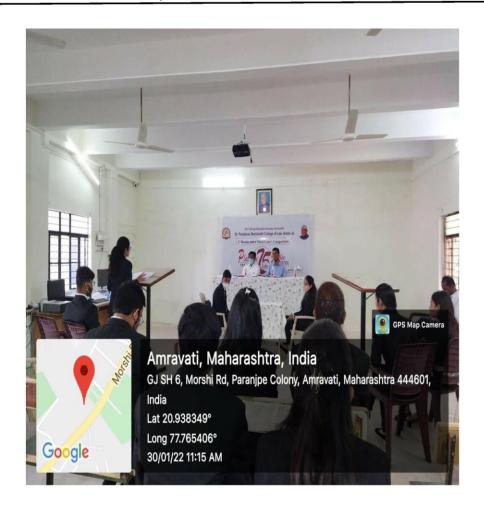

# Report on Rookie 1

#### **Introduction:**

The college has a well-established Moot Court Association which was established in 2010 with a view to make students compete in National Level and State Level Moot Courts and Moot trials and other contests relating to advocacy skills. The first step towards this is laid through Moot court Competition *Rookie* organised specially for the fresher's. The College selects the best performers (fresher's) from the college and encourages them to participate in various State Level and National Level Moot Court and Moot trial competitions. In the Academic Session 2020-2021, Dr. Panjabrao Deshmukh College of Law arranged Moot Court Competition ROOKIE for the first year students (fresher's) to acquaint the fresher's with the law culture of the Moot Court. The memorials were collected earlier but due to Covid-19 Restrictions, the Competition was held on 30<sup>th</sup> January 2022

#### **Program Details:**

In the Academic Session 2020-2021, Dr. Panjabrao Deshmukh College of Law arranged Moot Court Competition ROOKIE for the first year students (fresher's) to acquaint the fresher's with the law culture of the Moot Court. The students were allotted their teams and a well designed moot problem was circulated amongst them. They were guide to frame the memorials and later memorial submission was scheduled. The memorials were collected earlier but due to Covid-19 Restrictions, the Competition was held on 30<sup>th</sup> January 2022