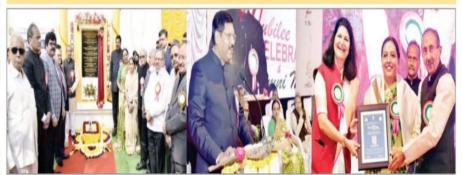

# Report on Alumni meet

#### **Introduction:**

Dr. Panjabrao Deshmukh College of Law was introduced as a faculty in 1946 as a part of Shri Shivaji College, Amravati. Due to the untiring effect of the President, Secretary and members of Shri Shivaji Education Society and the devoted cooperation from the teaching faculty the faculty grew from success to success. The growth and progress resulted in the separation of law faculty into and independent law college from the Academic Year 1978-79 onwards this college is affiliated to Sant Gadge Baba Amravati University. Year 2021-2022 marks the 75<sup>th</sup> year of its inception and hence a Mega Platinium Jubilee Event was arranged under auspices of Parent Education society- Shri Shivaji Education Society Amravati

# Guest of Honour (Alumnus of the college):

- Hon'ble Shri Justice Bhushan R. Gawai, Judge, Supreme Court of India
- Hon'ble Shri Justice Sunil B. Shukre, Judge Bombay High Court (Administrative)
   Bench of Nagpur
- Hon'ble Smt. Justice Pushpa Gandediwala, Judge Bombay High Court, Bench of Nagpur
- Hon'ble Shri Justice P.N Deshmukh, Former Judge, Bombay High Court
- · Hon'ble Shri. Justice Vijay Achliya, Judge Bombay High Court
- Hon'ble Smt. Yashomati Thakur Cabinet Minister, Women and Child Welfare Dept. Govt. of Maharashtra
- Hon'ble Shri Harshwardhan P. Deshmukh President, Shri Shivaji Education Society, Amravati

# **Program Details:**

The Platinum Jubilee was arranged on 19 December 2019 at Sant Dnayeshwar Sabha Gruh. The program was scheduled on 10.00 am onwards. Session 1, First event was Welcome of Guest, Welcome Speech, Felicitation of Dignitaries, Speech of Dignitaries, Felicitation of Achiever, National Anthem