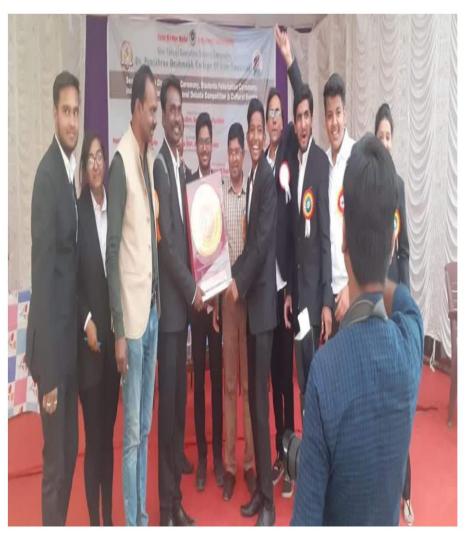

#### Report on Debate competition

#### Introduction:

It is law culture of Dr. Panjabrao Deshmukh College of Law to organise Debate Competition every year. The Annual fest for session 2021-2022 was arranged from 08.03.2022 to 12.03.2022. In these 5 days various events are organised like Law quiz, fresher's, farewell, cultural events etc One of these important event was Debate Competition

#### **Organizing Committee:**

Entire team of Dr. Panjabrao Deshmukh College of Law, student committees, non-teaching staff

#### **Program Details:**

| 2021-2022 | Debate   | Competition | (Just |
|-----------|----------|-------------|-------|
|           | Libitum) | •           |       |

Participants: Students

Winner – Mr. Sanket Ingle