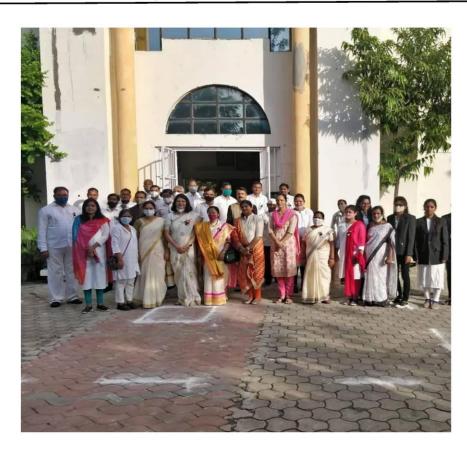

# Report on Alumni meet

#### **Introduction:**

Dr.Panjabrao Deshmukh College of Law aims at imparting such legal education whereby it disciples come out of the clear picture of the society in which they move. They have the intense desire to eradicate the evils existing in the society, the future lawyer coming out of this alma mater have clear picture about the existing social system as they are the people endowed with the desire to change it. The college organised Alumni meet for the Alumnus of Dr. Panjabrao Deshmukh college of Law on 21 December 2019. The Alumni meet was organised under auspisces of parent body Shri Shivaji Education Society and in with immense support of Amravati District Bar Associaton.