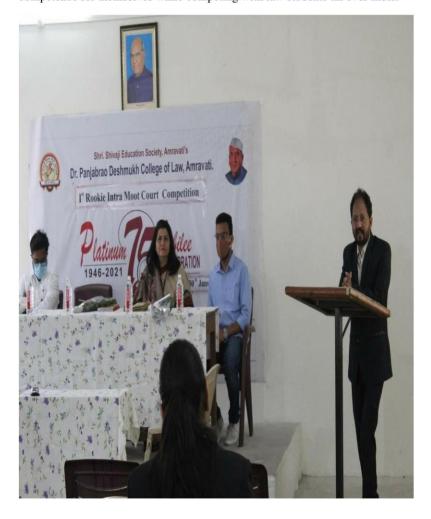

# Report on Rookie 1

#### **Introduction:**

The college has a well-established Moot Court Association which was established in 2010 with a view to make students compete in National Level and State Level Moot Courts and Moot trials and other contests relating to advocacy skills. The first step towards this is laid through Moot court Competition *Rookie* organised specially for the fresher's. The College selects the best performers (fresher's) from the college and encourages them to participate in various State Level and National Level Moot Court and Moot trial competitions. In the Academic Session 2020-2021, Dr. Panjabrao Deshmukh College of Law arranged Moot Court Competition ROOKIE for the first year students (fresher's) to acquaint the fresher's with the law culture of the Moot Court. The memorials were collected earlier but due to Covid-19 Restrictions, the Competition was held on 30<sup>th</sup> January 2022

#### **Program Details:**

In the Academic Session 2020-2021, Dr. Panjabrao Deshmukh College of Law arranged Moot Court Competition ROOKIE for the first year students (fresher's) to acquaint the fresher's with the law culture of the Moot Court. The students were allotted their teams and a well designed moot problem was circulated amongst them. They were guide to frame the memorials and later memorial submission was scheduled. The memorials were collected earlier but due to Covid-19 Restrictions, the Competition was held on 30<sup>th</sup> January 2022