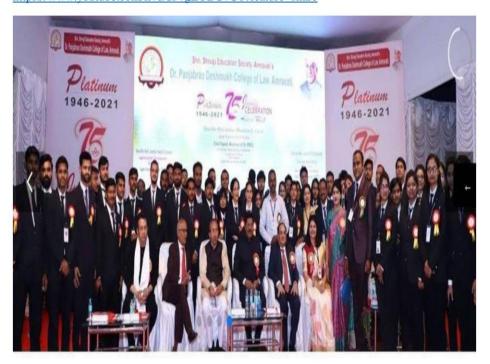

#### **Introduction:**

Dr. Panjabrao Deshmukh College of Law was introduced as a faculty in 1946 as a part of Shri Shivaji College, Amravati. Due to the untiring effect of the President, Secretary and members of Shri Shivaji Education Society and the devoted cooperation from the teaching faculty the faculty grew from success to success. The growth and progress resulted in the separation of law faculty into and independent law college from the Academic Year 1978-79 onwards this college is affiliated to Sant Gadge Baba Amravati University. Year 2021-2022 marks the 75<sup>th</sup> year of its inception and hence a Mega Platinium Jubilee Event was arranged under auspices of Parent Education society- Shri Shivaji Education Society Amravati

# Guest of Honour (Alumnus of the college):

- Hon'ble Shri Justice Bhushan R. Gawai, Judge, Supreme Court of India
- Hon'ble Shri Justice Sunil B. Shukre, Judge Bombay High Court (Administrative)
   Bench of Nagpur
- Hon'ble Smt. Justice Pushpa Gandediwala, Judge Bombay High Court, Bench of Nagpur
- Hon'ble Shri Justice P.N Deshmukh, Former Judge, Bombay High Court
- · Hon'ble Shri. Justice Vijay Achliya, Judge Bombay High Court
- Hon'ble Smt. Yashomati Thakur Cabinet Minister, Women and Child Welfare Dept. Govt. of Maharashtra
- Hon'ble Shri Harshwardhan P. Deshmukh President, Shri Shivaji Education Society, Amravati

# **Program Details:**

The Platinum Jubilee was arranged on 19 December 2019 at Sant Dnayeshwar Sabha Gruh. The program was scheduled on 10.00 am onwards. Session 1, First event was Welcome of Guest, Welcome Speech, Felicitation of Dignitaries, Speech of Dignitaries, Felicitation of Achiever, National Anthem