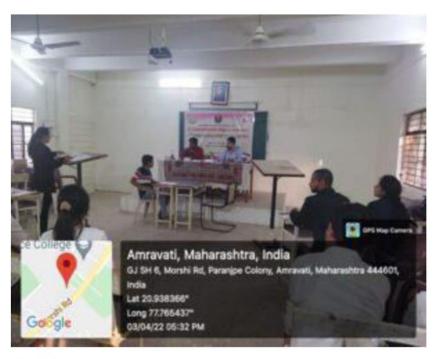

#### Introduction:

It is law culture of Dr. Panjabrao Deshmukh College of Law to organise Debate Competition every year. The Annual fest for session 2021-2022 was arranged from 08.03.2022 to 12.03.2022. In these 5 days various events are organised like Law quiz, fresher's, farewell, cultural events etc One of these important event was Debate Competition

#### **Program Details:**

| 2021-2022 | Debate   | Competition | (Just |
|-----------|----------|-------------|-------|
|           | Libitum) | •           |       |

Participants: Students

Winner – Mr. Sanket Ingle