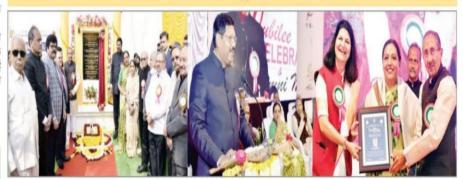

#### **Introduction:**

Dr. Panjabrao Deshmukh College of Law was introduced as a faculty in 1946 as a part of Shri Shivaji College, Amravati. Due to the untiring effect of the President, Secretary and members of Shri Shivaji Education Society and the devoted cooperation from the teaching faculty the faculty grew from success to success. The growth and progress resulted in the separation of law faculty into and independent law college from the Academic Year 1978-79 onwards this college is affiliated to Sant Gadge Baba Amravati University. Year 2021-2022 marks the 75<sup>th</sup> year of its inception and hence a Mega Platinium Jubilee Event was arranged under auspices of Parent Education society- Shri Shivaji Education Society Amravati

# Guest of Honour (Alumnus of the college):

- Hon'ble Shri Justice Bhushan R. Gawai, Judge, Supreme Court of India
- Hon'ble Shri Justice Sunil B. Shukre, Judge Bombay High Court (Administrative)
   Bench of Nagpur
- Hon'ble Smt. Justice Pushpa Gandediwala, Judge Bombay High Court, Bench of Nagpur
- Hon'ble Shri Justice P.N Deshmukh, Former Judge, Bombay High Court
- · Hon'ble Shri. Justice Vijay Achliya, Judge Bombay High Court
- Hon'ble Smt. Yashomati Thakur Cabinet Minister, Women and Child Welfare Dept. Govt. of Maharashtra
- Hon'ble Shri Harshwardhan P. Deshmukh President, Shri Shivaji Education Society, Amravati

# **Program Details:**

The Platinum Jubilee was arranged on 19 December 2019 at Sant Dnayeshwar Sabha Gruh. The program was scheduled on 10.00 am onwards. Session 1, First event was Welcome of Guest, Welcome Speech, Felicitation of Dignitaries, Speech of Dignitaries, Felicitation of Achiever, National Anthem