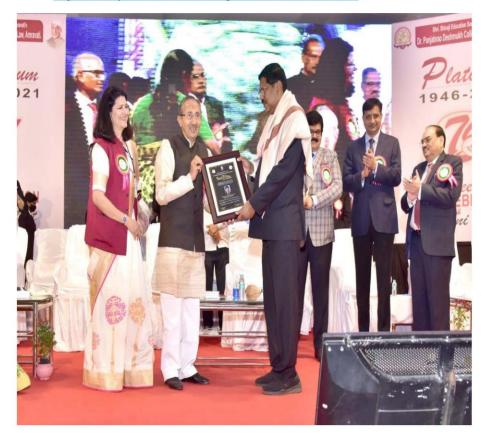

# अधिवक्ता म्हणून कार्य करताना सामाजिक उत्तरदायीत्वही जोंपासावे : न्यायमूर्ती भूषण गवई

डॉ. पंजाबराव देशमुख विधी महाविद्यालयाचा अमृतमहोत्सव माजी विद्यार्थी मेळाव्यात विविध न्यायमूर्ती, पालकमंत्री, विधीज्ञ यांचा गौरव

अमरावती, दि. १९: मूलभूत अभिप्रेत आहे. वकीली हा केवळ सर्वोच्च न्यायालयाचे न्यायमूर्ती न्यायमूर्ती भूषण गवई व पालकमंत्री देशामुख, न्या. अनिल किलोर, पुंडकर, कोषाध्यक्ष दिलीपबाब् हक्कांच्या जपण् कीबरोबरच उपजिविका किंवा उत्पन्न भूषण गवई यांनी आज येथे केले. ड. यशोमती ठाकूर यांच्या इस्ते छत्तीसगडचे माजी महाधिवका झेंगोले, कार्यकारीणी चे सदस्य हेमंत सामाजिक व ऑर्थिक न्यायाची मिळवण्याचा मार्ग नव्हे, तर 🕺 डॉ. पंजाबराव देशमुख विधी झाले, त्यावेळी ते बोलत होते. जुगलिक्शोर गिल्डा, जिल्हा व सत्र काळमेघ, प्राचार्य केशवराव गावेडे, प्रस्थापना, तसेच जनसामान्यांचे सामाजिक उत्तरदायित्वही त्यातून महाविद्यालयाचा अमृत श्री शिवाजी शिक्षण संस्थेचे न्यायालयाचे प्रमुख न्यायाधीश स्वीकृत सदस्य प्राचार्य डॉ. महेंद्र हित साधले जाणे हे संविधानाच्या जोपासले गेले पाहिजे. ही जाणीव महोत्सवानिमित्त माजी विद्यार्थी अध्यक्ष हर्षवर्धन देशम्ख रवींद्र एम. जोशी, लंडन येथील डोरे, नरेशचंद्र पाटील, डॉ.अमोल निर्मात्यांच्या विचारांचे सूत्र होते. वकीली व्यवसायात शिरू पाहणा- संमेलन व महाविद्यालयाच्या कार्यक्रमाच्या अध्यक्षस्थानी होते. ज्येष्ठ अधिवक्ता साजिद शेख, महल्ले प्रामुख्याने उपस्थित होते. मूलभृत हक व मार्गदर्शक तत्वे या विद्यार्थ्यांनी अंगीकारणे विस्तारित इमारत बांधकामाचे उच्च न्यायालयाचे न्यायमुतीं. पालकमंत्री ड. यशोमती ठाकूर, विधी महाविद्यालयाच्या प्राचार्य यांचा मेळ घालणे राज्यघटनेला आवश्यक आहे, असे प्रतिपादन भूमिपूजन सर्वोच्च न्यायालयाचे विजय आचलिया, न्या, पी. एन. संस्थेचे उपाध्यक्ष ऍड गजानन डॉ. वर्षा (*उर्वितित पान २ वर*)

# Guest of Honour (Alumnus of the college):

- Hon'ble Shri Justice Bhushan R. Gawai, Judge, Supreme Court of India
- Hon'ble Shri Justice Sunil B. Shukre, Judge Bombay High Court (Administrative)
   Bench of Nagpur
- Hon'ble Smt. Justice Pushpa Gandediwala, Judge Bombay High Court, Bench of Nagpur
- Hon'ble Shri Justice P.N Deshmukh, Former Judge, Bombay High Court
- · Hon'ble Shri. Justice Vijay Achliya, Judge Bombay High Court
- Hon'ble Smt. Yashomati Thakur Cabinet Minister, Women and Child Welfare Dept. Govt. of Maharashtra
- Hon'ble Shri Harshwardhan P. Deshmukh President, Shri Shivaji Education Society, Amravati