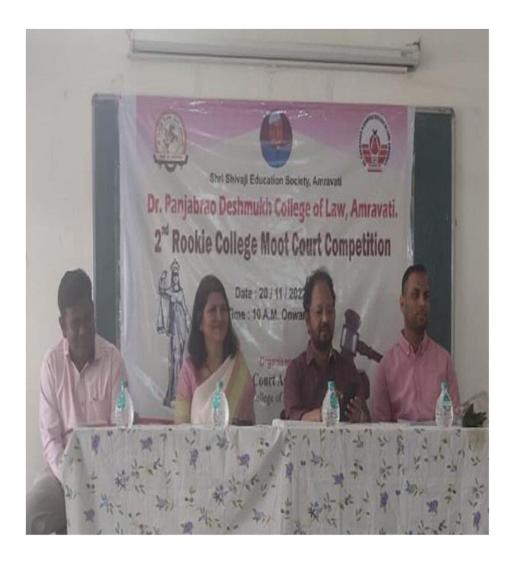

# Report on Rookie 2

#### **Introduction:**

The college has a well-established Moot Court Association which was established in 2010 with a view to make students compete in National Level and State Level Moot Courts and Moot trials and other contests relating to advocacy skills. The first step towards this is laid through Moot court Competition *Rookie* organised specially for the fresher's. The College selects the best performers (fresher's) from the college and encourages them to participate in various State Level and National Level Moot Court and Moot trial competitions. In the Academic Session 2021-2022, Dr. Panjabrao Deshmukh College of Law arranged Moot Court Competition *ROOKIE 2* for the first year students (fresher's) to acquaint the fresher's with the law culture of the Moot Court. The memorials were collected earlier but due to Covid-19 Restrictions, the Competition was held on 30<sup>th</sup> January 2022

#### **Program Details:**

In the Academic Session 2021-2022, Dr. Panjabrao Deshmukh College of Law arranged Moot Court Competition ROOKIE 2 for the first year students (fresher's) to acquaint the fresher's with the law culture of the Moot Court. The students were allotted their teams and a well designed moot problem was circulated amongst them. They were guide to frame the memorials and later memorial submission was scheduled. And Competition was held on 20.11.22