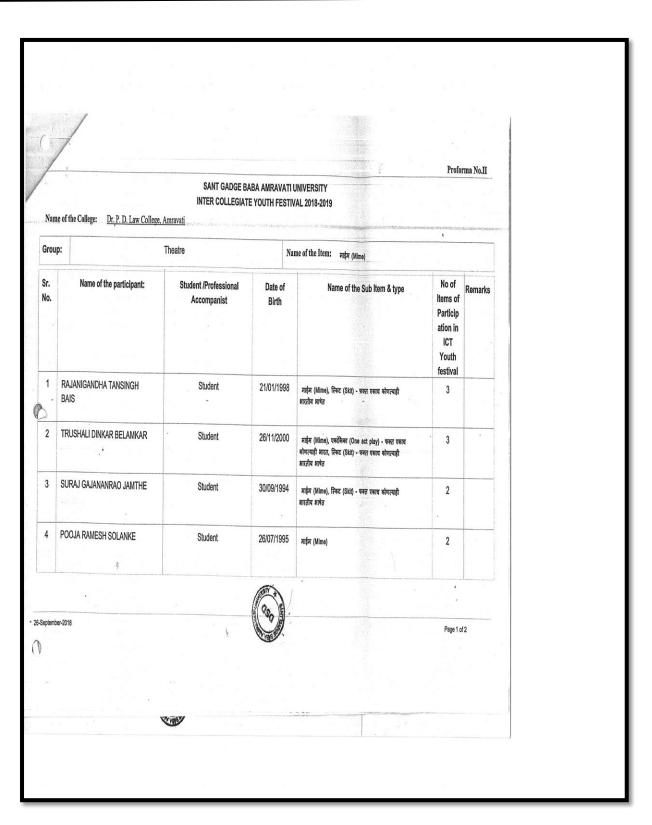

### **University Cultural Events 2019-2020**

Dr. Panjabrao Deshmukh College of Law is affiliated to Sant Gadge Baba Amravati University. The said University conducts sports/cultural events/Youth Festival for all college students affiliated to it. The students of the Dr. Panjabrao Deshmukh College of Law also participate in various sports activities conducted by SGBAU. The brochures, circulars and necessary details are mentioned in the University circulars.

| Sr. No | Name of the students | Name of the event                                 |
|--------|----------------------|---------------------------------------------------|
| 1.     | Chetan Thahur        | Light Vocal, Indian Group, Indian Classical Music |
| 2.     | Halina Thorat        | Indian Group Music                                |
| 3.     | Rani Pawar           | Elocution                                         |
| 4.     | Harshal Bambal       | Indian group                                      |
| 5.     | Payal Bidkar         | Indian Group                                      |
| 6.     | Ayush Tiwari         | Elocution, English Quiz                           |
| 7.     | Akanksha Asanare     | English Quiz, Debate                              |
| 8.     | Bhushan Tiwari       | English Quiz, Debate                              |
| 9.     | Arihant Kothari      | Classical Instrument                              |