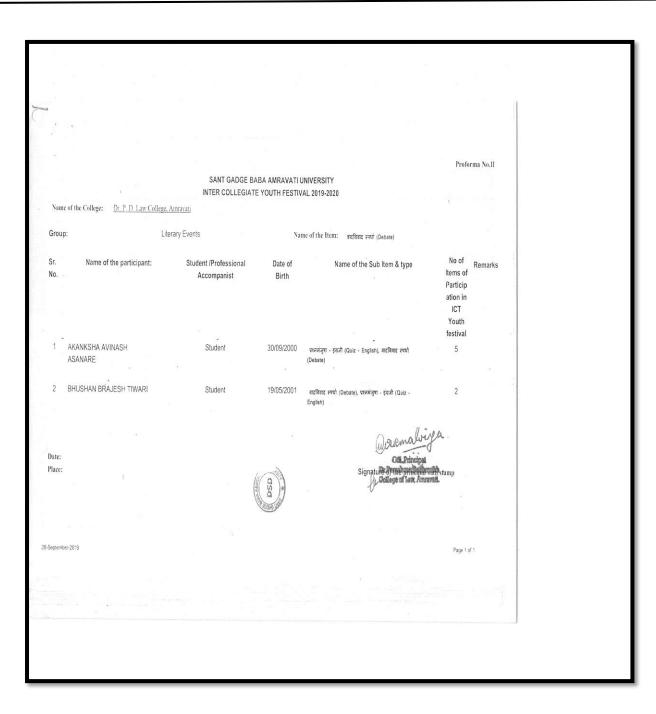

### **University Cultural Events 2019-2020**

Dr. Panjabrao Deshmukh College of Law is affiliated to Sant Gadge Baba Amravati University. The said University conducts sports/cultural events/Youth Festival for all college students affiliated to it. The students of the Dr. Panjabrao Deshmukh College of Law also participate in various sports activities conducted by SGBAU. The brochures, circulars and necessary details are mentioned in the University circulars.

| Sr. No | Name of the students | Name of the event                                 |
|--------|----------------------|---------------------------------------------------|
| 1.     | Chetan Thahur        | Light Vocal, Indian Group, Indian Classical Music |
| 2.     | Halina Thorat        | Indian Group Music                                |
| 3.     | Rani Pawar           | Elocution                                         |
| 4.     | Harshal Bambal       | Indian group                                      |
| 5.     | Payal Bidkar         | Indian Group                                      |
| 6.     | Ayush Tiwari         | Elocution, English Quiz                           |
| 7.     | Akanksha Asanare     | English Quiz, Debate                              |
| 8.     | Bhushan Tiwari       | English Quiz, Debate                              |
| 9.     | Arihant Kothari      | Classical Instrument                              |