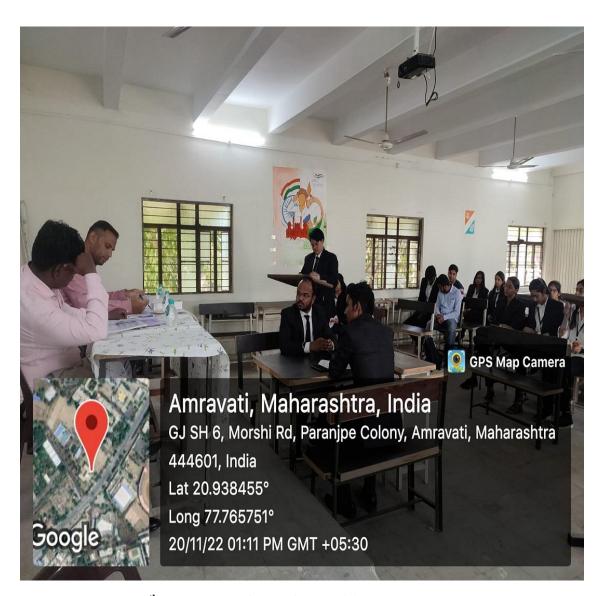

#### 4. Report on Rookie 2

#### **Introduction:**

The college has a well-established Moot Court Association which was established in 2010 with a view to make students compete in National Level and State Level Moot Courts and Moot trials and other contests relating to advocacy skills. The first step towards this is laid through Moot court Competition Rookie organised specially for the fresher's. The College selects the best performers( freseher's) from the college and encourages them to participate in various State Level and National Level Moot Court and Moot trial competitions. In the Academic Session 2021-2022, Dr. Panjabrao Deshmukh College of Law arranged Moot Court Competition ROOKIE 2 for the first year students (fresher's) to acquaint the fresher's with the law culture of the Moot Court. The memorials were collected earlier but due to Covid-19 Restrictions, the Competition was held on 30th January 2022

#### **Program Details:**

In the Academic Session 2021-2022, Dr. Panjabrao Deshmukh College of Law arranged Moot Court Competition ROOKIE 2 for the first year students (fresher's) to acquaint the fresher's with the law culture of the Moot Court. The students were allotted their teams and a well designed moot problem was circulated amongst them. They were guide to frame the memorials and later memorial submission was scheduled. And Competition was held on 20.11.22