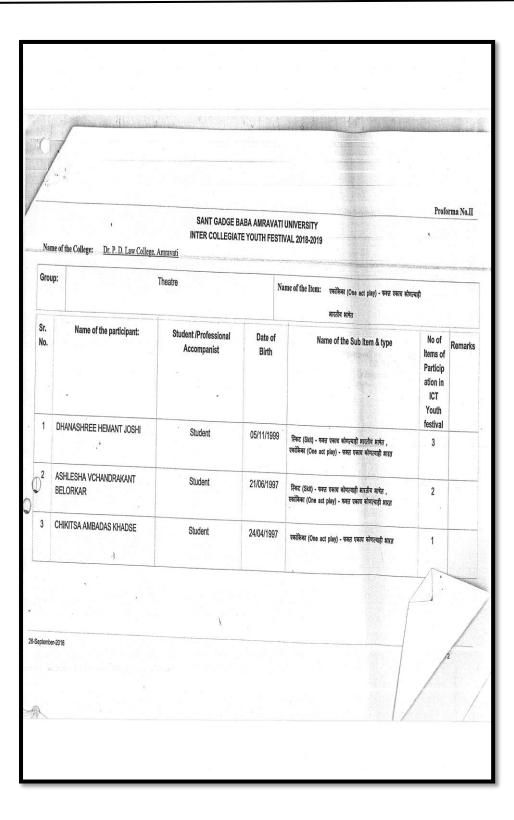

Founder

Dr. Panjabrao alias BhausahebDeshmukh

President

Shri. Harshwardhan P. Deshmukh

SANT GADGE BABA AMRAVATI UNIVERSITY
YOUTH FESTIVAL 2019-2020

Name of College : Dr. P. D. Law College. Annavati

Typo of Art : wedfiret (One act play) - was even whereab ended write

Sr. Name of the Artist Role Remarks

1. ASHLESHA CHANDRAKANT BELORKAR
2. AKANKSHA AVINASH ASANARE

Signature

Please Bring duly filled in 04(four) copies of this proforms for supports belgayfulful Whitaker
Director
Dept. Sports & Physical Eduction
Dept. Sports & Physical Eductio