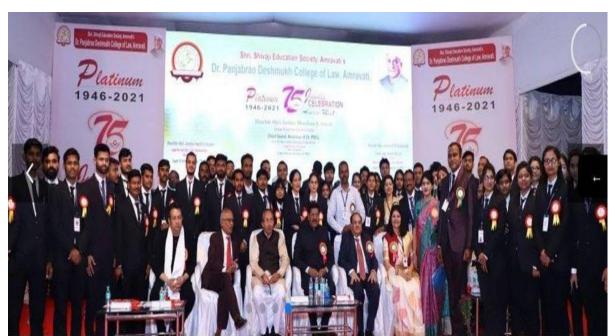

#### 2. Report on Platinum Jubilee

#### **Report on Platinum Jubilee**

#### **Introduction:**

Dr. Panjabrao Deshmukh College of Law was introduced as a faculty in 1946 as a part of Shri Shivaji College, Amravati. Due to the untiring effect of the President, Secretary and members of Shri Shivaji Education Society and the devoted cooperation from the teaching faculty the

> faculty grew from success to success. The growth and progress resulted in the separation of law faculty into and independent law college from the Academic Year 1978-79 onwards this college is affiliated to Sant Gadge Baba Amravati University. Year 2021-2022 marks the 75<sup>th</sup> year of its inception and hence a Mega Platinium Jubilee Event was arranged under auspices of Parent Education society- Shri Shivaji Education Society Amravati

#### **Organizing Committee:**

The Platinum Jubilee was enthusiastically organized by the committed team from Dr. Panjabrao Deshmukh College of Law. The organizing committee consisted of Shri Shivaji Education Society Amravati Alumni Association of Panjabrao Deshmukh College of Law, Amravati District Bar Association, teaching staff and non-teaching staff of the College.

#### Guest of Honour (Alumnus of the college):

- Hon'ble Shri Justice Bhushan R. Gawai, Judge, Supreme Court of India
- Hon'ble Shri Justice Sunil B. Shukre, Judge Bombay High Court (Administrative) Bench of Nagpur
- Hon'ble Smt. Justice Pushpa Gandediwala, Judge Bombay High Court, Bench of
- Hon'ble Shri Justice P.N Deshmukh, Former Judge, Bombay High Court
- Hon'ble Shri. Justice Vijay Achliya, Judge Bombay High Court
- Hon'ble Smt. Yashomati Thakur Cabinet Minister, Women and Child Welfare Dept. Govt. of Maharashtra
- Hon'ble Shri Harshwardhan P. Deshmukh President, Shri Shivaji Education Society, Amravati

#### **Program Details:**

The Platinum Jubilee was arranged on 19 December 2019 at Sant Dnayeshwar Sabha Gruh. The program was scheduled on 10.00 am onwards. Session 1, First event was Welcome of Guest, Welcome Speech, Felicitation of Dignitaries, Speech of Dignitaries, Felicitation of Achiever, National Anthem

#### **Participants:**

Around 500 members, entire family of Shri Shivaji Education Society, Amravati Bar Association.