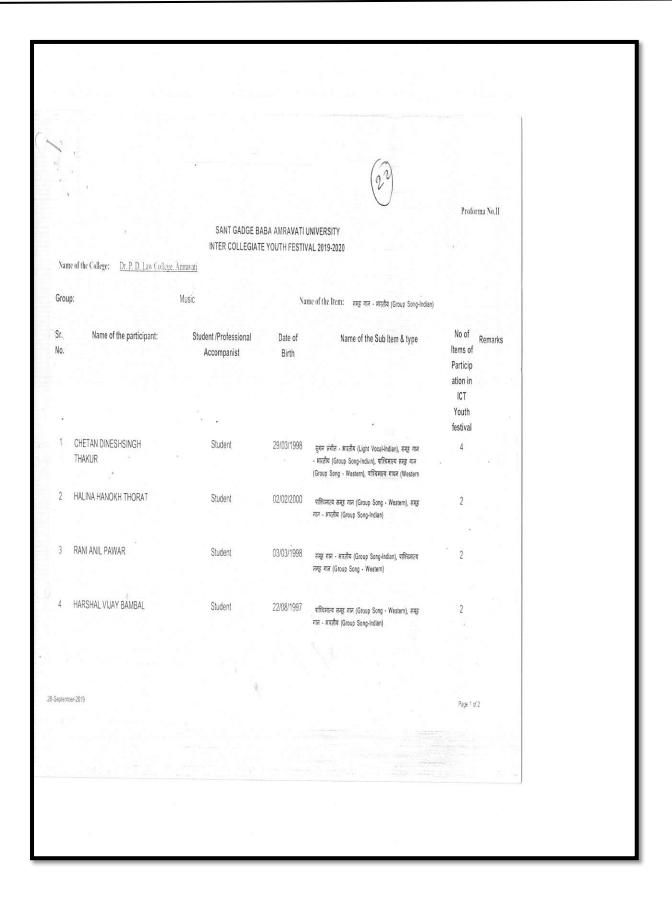

| Sr. No | Name of the students | Name of the event                                 |
|--------|----------------------|---------------------------------------------------|
| 1.     | Chetan Thahur        | Light Vocal, Indian Group, Indian Classical Music |
| 2.     | Halina Thorat        | Indian Group Music                                |
| 3.     | Rani Pawar           | Elocution                                         |
| 4.     | Harshal Bambal       | Indian group                                      |
| 5.     | Payal Bidkar         | Indian Group                                      |
| 6.     | Ayush Tiwari         | Elocution, English Quiz                           |
| 7.     | Akanksha Asanare     | English Quiz, Debate                              |
| 8.     | Bhushan Tiwari       | English Quiz, Debate                              |
| 9.     | Arihant Kothari      | Classical Instrument                              |