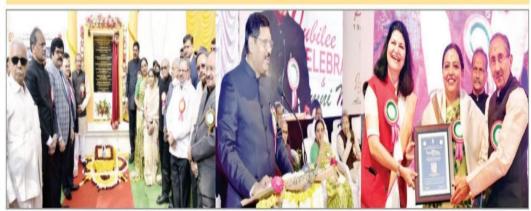

# अधिवक्ता म्हणून कार्य करताना सामाजिक उत्तरदायीत्वही जोपासावे : न्यायमूर्ती भूषण गवई

डॉ. पंजाबराव देशमुख विधी महाविद्यालयाचा अमृतमहोत्सव माजी विद्यार्थी मेळाव्यात विविध न्यायमूर्ती, पालकमंत्री, विधीज्ञ यांचा गौरव

अमरावती, दि. १९ : मूलभूत अभिप्रेत आहे. वकीली हा केवळ सर्वोच्च न्यायालयाचे न्यायमूर्ती न्यायमूर्ती भूणण गवई व पालकमंत्री देशमूख, न्या. अनिल किलोर, पुंडकर, कोषाध्यक्ष दिलीपबाब् हक्कांच्या जपणुकीबरोबरच उपजिविका किंवा उत्पन्न भूषण गवई यांनी आज येथे केले. ड. यशोमती ठाकूर यांच्या हस्ते छत्तीसगडचे माजी महाधिवका इंगोले, कार्यकारीणी चे सदस्य हेमंत सामाजिक व आर्थिक न्यायाची भिळवण्याचा मार्ग नव्हे, तर 📑 डॉ. पंजाबराव देशमुख विधी झाले, त्यावेळी ते बोलत होते. जुगलिकशोर गिल्डा, जिल्हा व सत्र 🛮 काळमेघ, प्राचार्य केशवराव गावंडे, प्रस्थापना. तसेच जनसामान्यांचे सामाजिक उत्तरदायित्वही त्यातन महाविद्यालयाचा अमृत श्री शिवाजी शिक्षण संस्थेचे न्यायालयाचे प्रमुख न्यायाधीश स्वीकृत सदस्य प्राचार्य डॉ. महेंद्र हित साधले जाणे हे संविधानाच्या जोपासले गेले पाहिजे. ही जाणीव महोत्सवानिमित्त माजी विद्यार्थी अध्यक्ष हर्षवर्धन देशम्ख रवींद्र एम. जोशी, लंडन येथील ढोरे, नरेशचंद्र पाटील, डॉ.अमोल निर्मात्यांच्या विचारांचे सूत्र होते. वकीली व्यवसायात शिरू पाहणा- संमेलन व महाविद्यालयाच्या कार्यक्रमाच्या अध्यक्षस्थानी होते. ज्येष्ठ अधिवक्ता साजिद शेख, महल्ले प्रामुख्याने उपस्थित होते. मुलभृत हक व मार्गदर्शक तत्वे या विद्यार्थ्यांनी अंगीकारणे विस्तारित इमारत बांधकामाचे उच्च न्यायालयाचे न्यायमुर्ती. पालकमंत्री ड. यशोमती ठाकुर, विधी महाविद्यालयाच्या प्राचार्य यांचा मेळ घालणे राज्यघटनेला आवश्यक आहे, असे प्रतिपादन भूमिपूजन सर्वोच्च न्यायालयाचे विजय आचिलया, न्या. पी. एन. संस्थेचे उपाध्यक्ष ऍड गजानन डॉ. वर्षा *(उर्वरित पान २ वर)* 