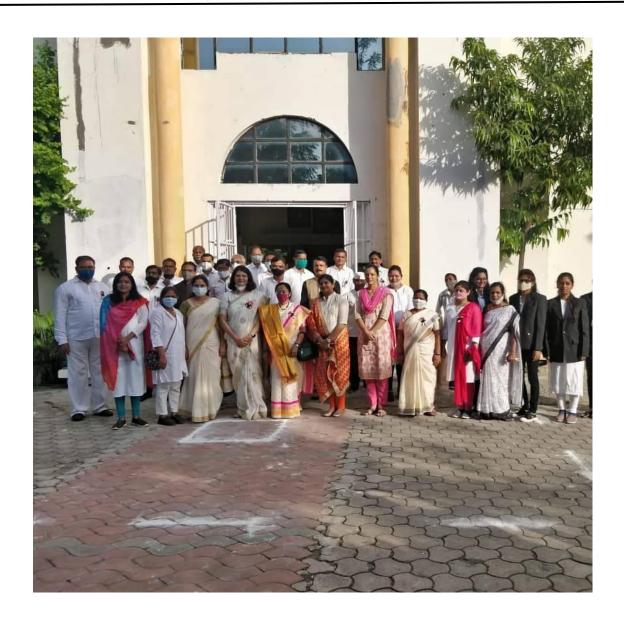

> faculty grew from success to success. The growth and progress resulted in the separation of law faculty into and independent law college from the Academic Year 1978-79 onwards this college is affiliated to Sant Gadge Baba Amravati University. Year 2021-2022 marks the 75<sup>th</sup> year of its inception and hence a Mega Platinium Jubilee Event was arranged under auspices of Parent Education society- Shri Shivaji Education Society Amravati

#### **Program Details:**

The Platinum Jubilee was arranged on 19 December 2019 at Sant Dnayeshwar Sabha Gruh. The program was scheduled on 10.00 am onwards. Session 1, First event was Welcome of Guest, Welcome Speech, Felicitation of Dignitaries, Speech of Dignitaries, Felicitation of Achiever, National Anthem

#### **Participants:**

Around 500 members, entire family of Shri Shivaji Education Society, Amravati Bar Association.