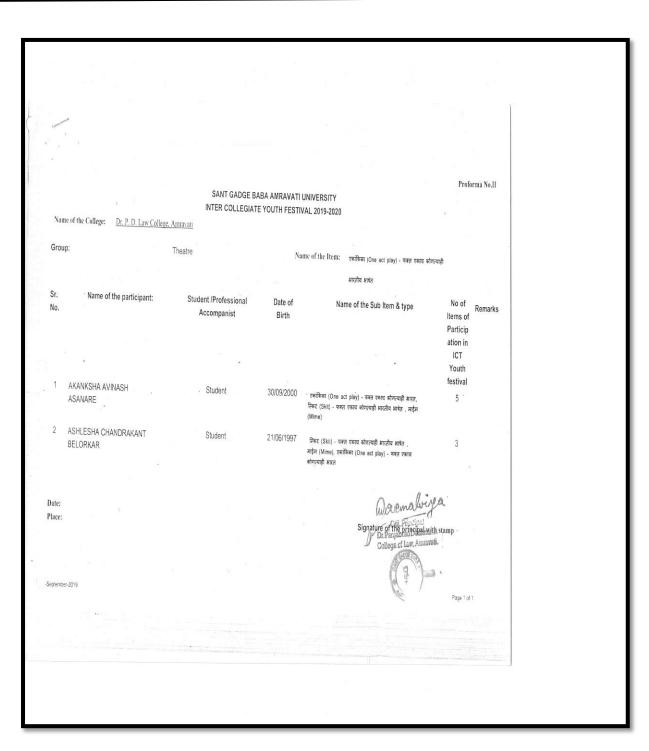

Founder

Dr. Panjabrao alias BhausahebDeshmukh

President

Shri. Harshwardhan P. Deshmukh

SANT GADGE BABA AMRAVATI UNIVERSITY
YOUTH FESTIVAL 2019-2020

Name of College : Dr. P. D. Law College. Annavati

Typo of Art : wedfiret (One act play) - was even whereab ended write

Sr. Name of the Artist Role Remarks

1. ASHLESHA CHANDRAKANT BELORKAR
2. AKANKSHA AVINASH ASANARE

Signature

Please Bring duly filled in 04(four) copies of this proforms for supports belgayfulful Whitaker
Director
Dept. Sports & Physical Eduction
Dept. Sports & Physical Eductio