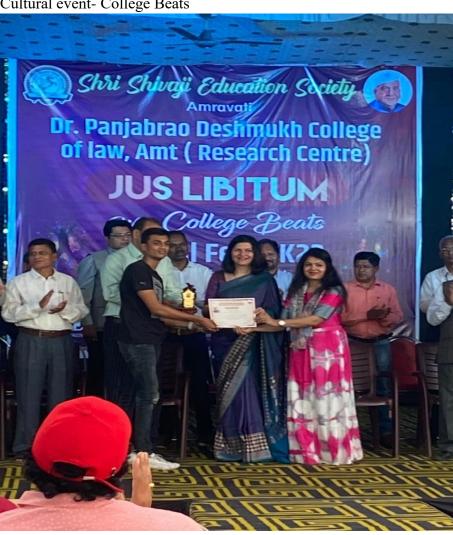

#### **Report on College Beats Annual Fest 2K22**

#### **Introduction:**

It is culture of Dr. Panjabrao Deshmukh College of Law to organise Annual Function every year. The Annual fest for session 2021-2022 was arranged from 08.03.2022 to 12.03.2022. In these 5 days various events are organised like Law quiz, fresher's, farewell, cultural events etc

#### **Program Details:**

| Sr. No | Year      | Date       | Name of the Event                 |
|--------|-----------|------------|-----------------------------------|
| 8      | 2021-2022 | 09-03-2022 | Debate Competition (Just Libitum) |
| 9      | 2021-2022 | 09-03-2022 | Quiz on Constitutional Law        |
| 10     | 2021-2022 | 10-03-2022 | Fresher's and farewell            |
| 11     | 2021-2022 | 10-03-2022 | Singing Competition               |
| 12     | 2021-2022 | 10-03-2022 | Antakshri                         |
| 13     | 2021-2022 | 11-03-2022 | Traditional Day                   |
| 14     | 2021-2022 | 11-03-2022 | Fashion Show                      |
| 15     | 2021-2022 | 11-03-2022 | Skit, Drama, Mono Act, Speed Art  |
| 16     | 2021-2022 | 12-03-2022 | Dance Competition                 |