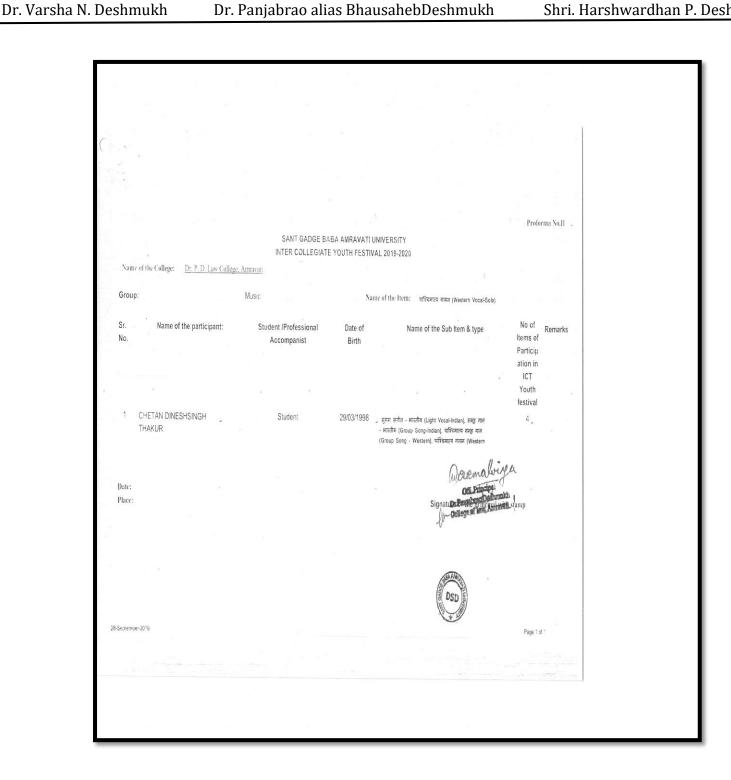

| Sr. No | Name of the students | Name of the event                                 |
|--------|----------------------|---------------------------------------------------|
| 1.     | Chetan Thahur        | Light Vocal, Indian Group, Indian Classical Music |
| 2.     | Halina Thorat        | Indian Group Music                                |
| 3.     | Rani Pawar           | Elocution                                         |
| 4.     | Harshal Bambal       | Indian group                                      |
| 5.     | Payal Bidkar         | Indian Group                                      |
| 6.     | Ayush Tiwari         | Elocution, English Quiz                           |
| 7.     | Akanksha Asanare     | English Quiz, Debate                              |
| 8.     | Bhushan Tiwari       | English Quiz, Debate                              |
| 9.     | Arihant Kothari      | Classical Instrument                              |