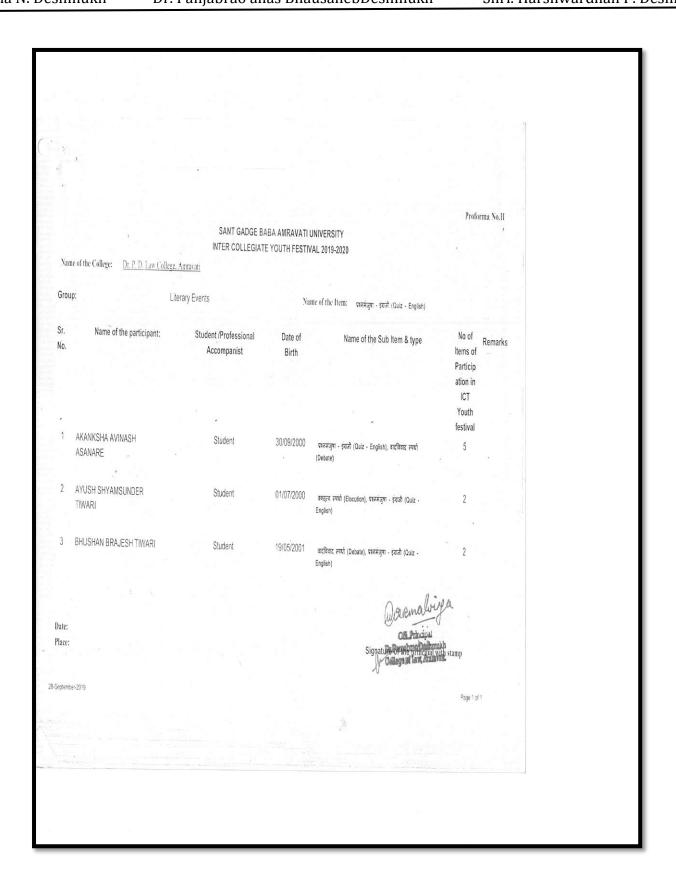

| Sr. No | Name of the students | Name of the event                                 |
|--------|----------------------|---------------------------------------------------|
| 1.     | Chetan Thahur        | Light Vocal, Indian Group, Indian Classical Music |
| 2.     | Halina Thorat        | Indian Group Music                                |
| 3.     | Rani Pawar           | Elocution                                         |
| 4.     | Harshal Bambal       | Indian group                                      |
| 5.     | Payal Bidkar         | Indian Group                                      |
| 6.     | Ayush Tiwari         | Elocution, English Quiz                           |
| 7.     | Akanksha Asanare     | English Quiz, Debate                              |
| 8.     | Bhushan Tiwari       | English Quiz, Debate                              |
| 9.     | Arihant Kothari      | Classical Instrument                              |

**Principal** Dr. Varsha N. Deshmukh **Founder** 

Dr. Panjabrao alias BhausahebDeshmukh

**President** 

Shri. Harshwardhan P. Deshmukh

SANT GADGE BABA AMRAVATI UNIVERSITY INTER COLLEGIATE YOUTH FESTIVAL 2019-2020 Name of the College: Dr. P. D. Law College, Amravati Group: Literary Events Name of the Item: ছংলনার্থা - ইবলা (Quiz - English) Name of the participant: Student /Professional Date of Name of the Sub Item & type No. Accompanist Birth Particip ation in ICT Youth festival AKANKSHA AVINASH 30/09/2000 **ASANARE** AYUSH SHYAMSUNDER 01/07/2000 TIWARI BHUSHAN BRAJESH TIWARI Student 19/05/2001 वादविवाद स्पर्धा (Debate), प्रश्नमंजुषा - इंग्रजी (Quiz -