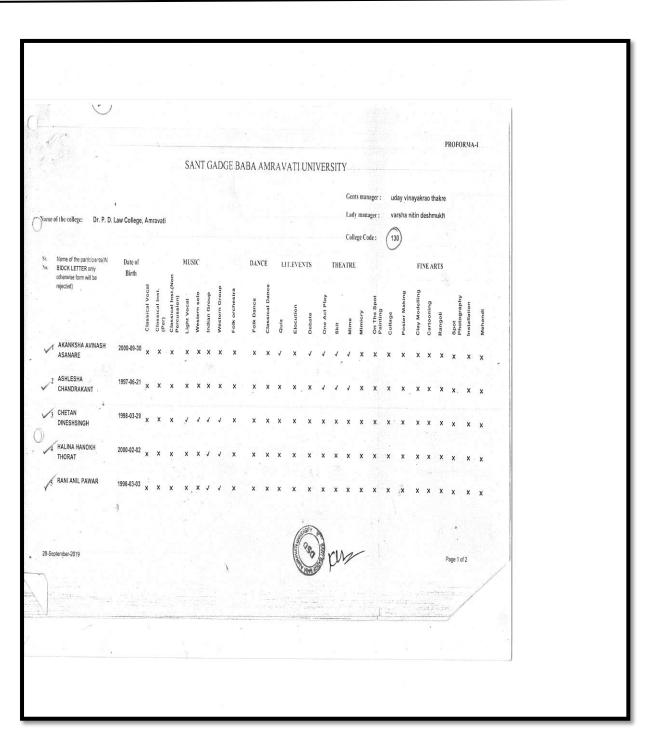

| Sr. No | Name of the students  | Name of the event    |
|--------|-----------------------|----------------------|
| 1.     | Akanksha Asanare      | Debate               |
| 2.     | Vaishnavi             | Debate               |
| 3.     | Sandesh Chavhan       | Elocution            |
| 4.     | Vaidehi Kakde         | Folk Dance           |
| 5.     | Annirudh Deshmukh     | Quiz                 |
| 6.     | Chakradhar Dyaneshwar | Quiz                 |
| 7.     | Hrishikesh Kalkar     | Quiz                 |
| 8.     | Shahid Khan           | On the spot painting |

| Sr. No | Name of the students | Name of the event                                 |
|--------|----------------------|---------------------------------------------------|
| 1.     | Chetan Thahur        | Light Vocal, Indian Group, Indian Classical Music |
| 2.     | Halina Thorat        | Indian Group Music                                |
| 3.     | Rani Pawar           | Elocution                                         |
| 4.     | Harshal Bambal       | Indian group                                      |
| 5.     | Payal Bidkar         | Indian Group                                      |
| 6.     | Ayush Tiwari         | Elocution, English Quiz                           |
| 7.     | Akanksha Asanare     | English Quiz, Debate                              |
| 8.     | Bhushan Tiwari       | English Quiz, Debate                              |
| 9.     | Arihant Kothari      | Classical Instrument                              |