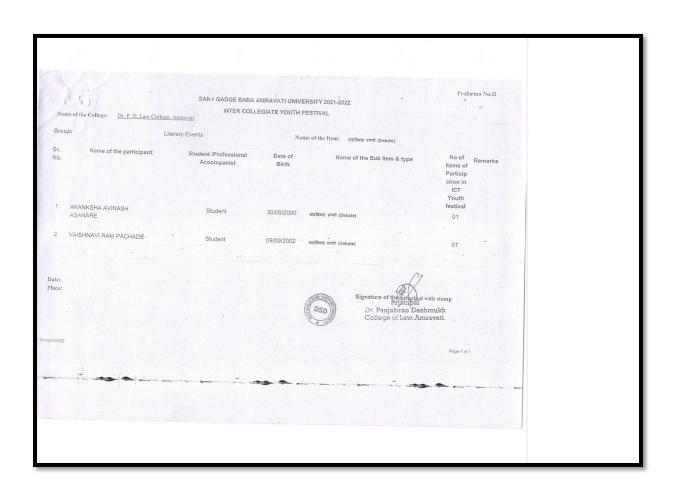

| Sr. No | Name of the students  | Name of the event    |
|--------|-----------------------|----------------------|
| 1.     | Akanksha Asanare      | Debate               |
| 2.     | Vaishnavi             | Debate               |
| 3.     | Sandesh Chavhan       | Elocution            |
| 4.     | Vaidehi Kakde         | Folk Dance           |
| 5.     | Annirudh Deshmukh     | Quiz                 |
| 6.     | Chakradhar Dyaneshwar | Quiz                 |
| 7.     | Hrishikesh Kalkar     | Quiz                 |
| 8.     | Shahid Khan           | On the spot painting |

**Principal** Dr. Varsha N. Deshmukh **Founder** 

Dr. Panjabrao alias BhausahebDeshmukh

**President** 

Shri. Harshwardhan P. Deshmukh

SANT GADGE BABA AMRAVATI UNIVERSITY INTER COLLEGIATE YOUTH FESTIVAL 2019-2020 Name of the College: Dr. P. D. Law College, Amravati Group: Literary Events Name of the Item: ছংলনার্থা - ইবলা (Quiz - English) Name of the participant: Student /Professional Date of Name of the Sub Item & type No. Accompanist Birth Particip ation in ICT Youth festival AKANKSHA AVINASH 30/09/2000 **ASANARE** AYUSH SHYAMSUNDER 01/07/2000 TIWARI BHUSHAN BRAJESH TIWARI Student 19/05/2001 वादविवाद स्पर्धा (Debate), प्रश्नमंजुषा - इंग्रजी (Quiz -