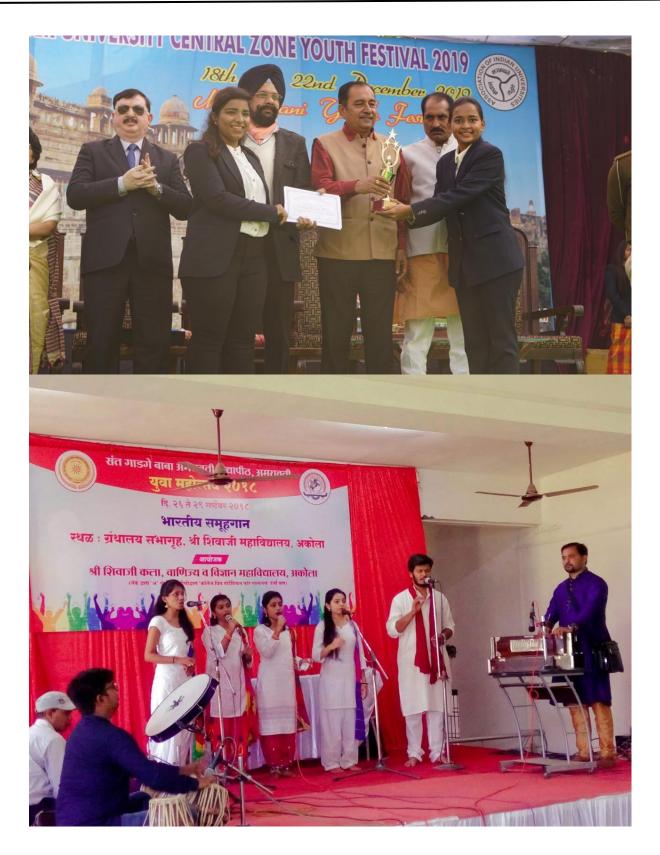

### **University Cultural Events 2019-2020**

Dr. Panjabrao Deshmukh College of Law is affiliated to Sant Gadge Baba Amravati University. The said University conducts sports/cultural events/Youth Festival for all college students affiliated to it. The students of the Dr. Panjabrao Deshmukh College of Law also participate in various sports activities conducted by SGBAU. The brochures, circulars and necessary details are mentioned in the University circulars.

| Sr. No | Name of the students | Name of the event                                 |
|--------|----------------------|---------------------------------------------------|
| 1.     | Chetan Thahur        | Light Vocal, Indian Group, Indian Classical Music |
| 2.     | Halina Thorat        | Indian Group Music                                |
| 3.     | Rani Pawar           | Elocution                                         |
| 4.     | Harshal Bambal       | Indian group                                      |
| 5.     | Payal Bidkar         | Indian Group                                      |
| 6.     | Ayush Tiwari         | Elocution, English Quiz                           |
| 7.     | Akanksha Asanare     | English Quiz, Debate                              |
| 8.     | Bhushan Tiwari       | English Quiz, Debate                              |
| 9.     | Arihant Kothari      | Classical Instrument                              |