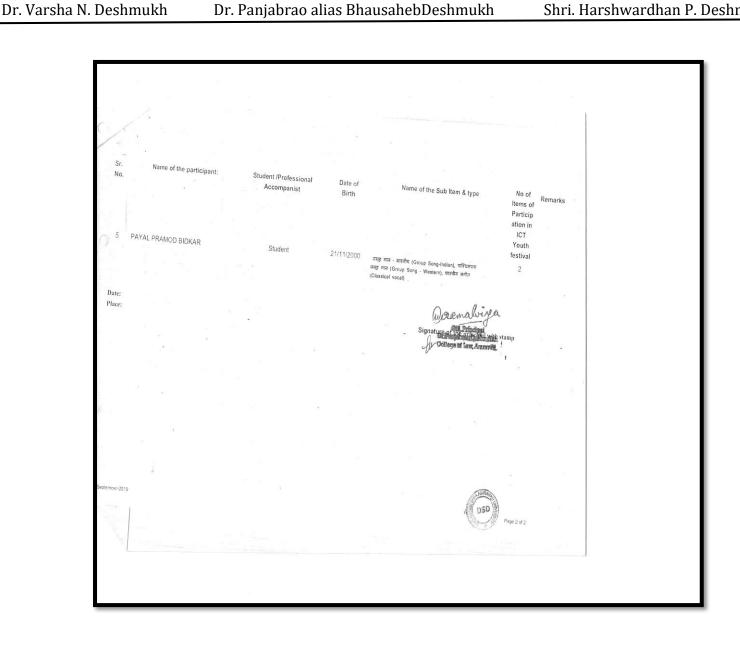

| Sr. No | Name of the students | Name of the event                                 |
|--------|----------------------|---------------------------------------------------|
| 1.     | Chetan Thahur        | Light Vocal, Indian Group, Indian Classical Music |
| 2.     | Halina Thorat        | Indian Group Music                                |
| 3.     | Rani Pawar           | Elocution                                         |
| 4.     | Harshal Bambal       | Indian group                                      |
| 5.     | Payal Bidkar         | Indian Group                                      |
| 6.     | Ayush Tiwari         | Elocution, English Quiz                           |
| 7.     | Akanksha Asanare     | English Quiz, Debate                              |
| 8.     | Bhushan Tiwari       | English Quiz, Debate                              |
| 9.     | Arihant Kothari      | Classical Instrument                              |