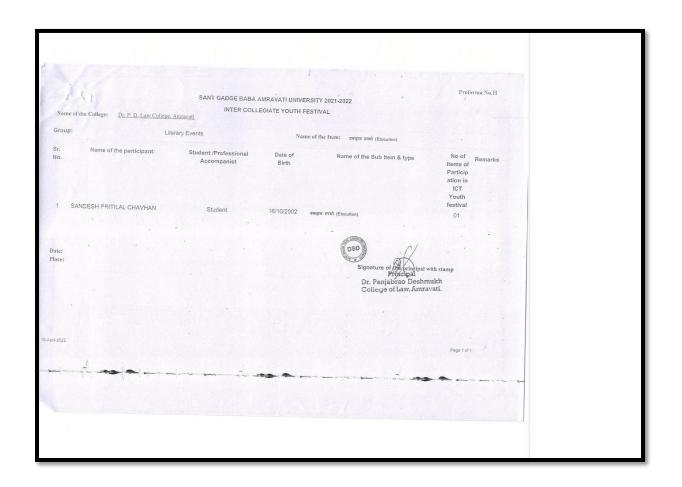

| Sr. No | Name of the students  | Name of the event    |
|--------|-----------------------|----------------------|
| 1.     | Akanksha Asanare      | Debate               |
| 2.     | Vaishnavi             | Debate               |
| 3.     | Sandesh Chavhan       | Elocution            |
| 4.     | Vaidehi Kakde         | Folk Dance           |
| 5.     | Annirudh Deshmukh     | Quiz                 |
| 6.     | Chakradhar Dyaneshwar | Quiz                 |
| 7.     | Hrishikesh Kalkar     | Quiz                 |
| 8.     | Shahid Khan           | On the spot painting |