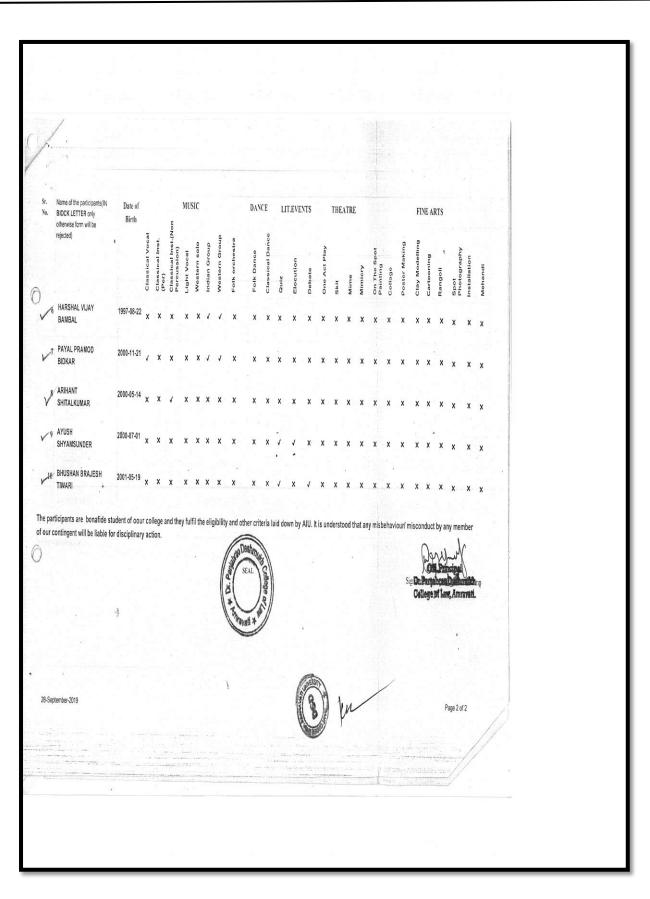

| Sr. No | Name of the students | Name of the event                                 |
|--------|----------------------|---------------------------------------------------|
| 1.     | Chetan Thahur        | Light Vocal, Indian Group, Indian Classical Music |
| 2.     | Halina Thorat        | Indian Group Music                                |
| 3.     | Rani Pawar           | Elocution                                         |
| 4.     | Harshal Bambal       | Indian group                                      |
| 5.     | Payal Bidkar         | Indian Group                                      |
| 6.     | Ayush Tiwari         | Elocution, English Quiz                           |
| 7.     | Akanksha Asanare     | English Quiz, Debate                              |
| 8.     | Bhushan Tiwari       | English Quiz, Debate                              |
| 9.     | Arihant Kothari      | Classical Instrument                              |

**Principal** Dr. Varsha N. Deshmukh **Founder** 

Dr. Panjabrao alias BhausahebDeshmukh

**President** 

Shri. Harshwardhan P. Deshmukh

SANT GADGE BABA AMRAVATI UNIVERSITY INTER COLLEGIATE YOUTH FESTIVAL 2019-2020 Name of the College: Dr. P. D. Law College, Amravati Group: Literary Events Name of the Item: ছংলনার্থা - ইবলা (Quiz - English) Name of the participant: Student /Professional Date of Name of the Sub Item & type No. Accompanist Birth Particip ation in ICT Youth festival AKANKSHA AVINASH 30/09/2000 **ASANARE** AYUSH SHYAMSUNDER 01/07/2000 TIWARI BHUSHAN BRAJESH TIWARI Student 19/05/2001 वादविवाद स्पर्धा (Debate), प्रश्नमंजुषा - इंग्रजी (Quiz -