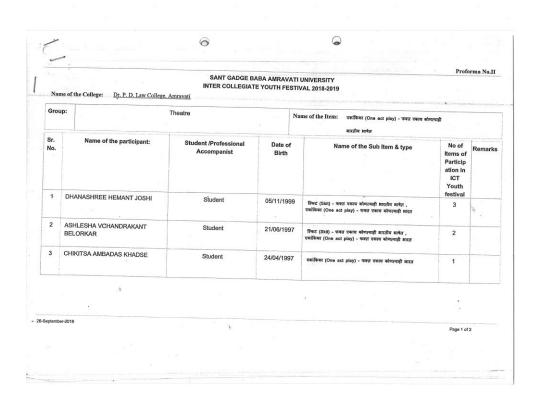

Founder

Dr. Panjabrao alias BhausahebDeshmukh

President

Shri. Harshwardhan P. Deshmukh

SANT GADGE BABA AMRAVATI UNIVERSITY
YOUTH FESTIVAL 2019-2020

Name of College : Dr. P. D. Law College. Annavati

Typo of Art : wedfiret (One act play) - was even whereab ended write

Sr. Name of the Artist Role Remarks

1. ASHLESHA CHANDRAKANT BELORKAR
2. AKANKSHA AVINASH ASANARE

Signature

Please Bring duly filled in 04(four) copies of this proforms for supports belgayfulful Whitaker
Director
Dept. Sports & Physical Eduction
Dept. Sports & Physical Eductio