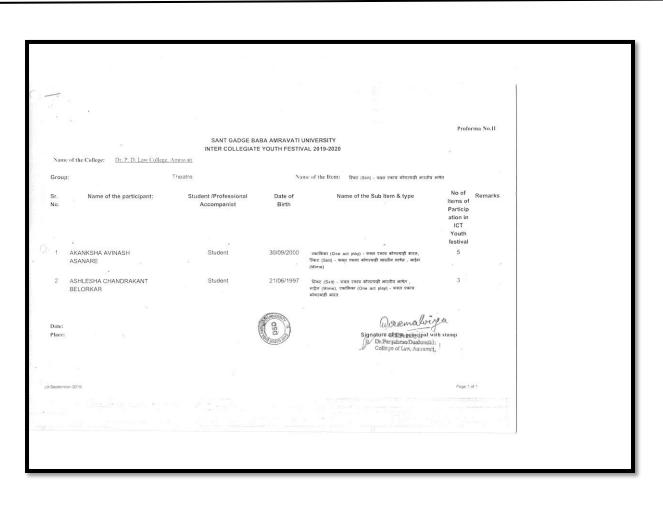

**Principal** Dr. Varsha N. Deshmukh **Founder** 

Dr. Panjabrao alias BhausahebDeshmukh

**President** 

Shri. Harshwardhan P. Deshmukh

SANT GADGE BABA AMRAVATI UNIVERSITY INTER COLLEGIATE YOUTH FESTIVAL 2019-2020 Name of the College: Dr. P. D. Law College, Amravati Group: Literary Events Name of the Item: ছংলনার্থা - ইবলা (Quiz - English) Name of the participant: Student /Professional Date of Name of the Sub Item & type No. Accompanist Birth Particip ation in ICT Youth festival AKANKSHA AVINASH 30/09/2000 **ASANARE** AYUSH SHYAMSUNDER 01/07/2000 TIWARI BHUSHAN BRAJESH TIWARI Student 19/05/2001 वादविवाद स्पर्धा (Debate), प्रश्नमंजुषा - इंग्रजी (Quiz -

Founder

Dr. Panjabrao alias BhausahebDeshmukh

President

Shri. Harshwardhan P. Deshmukh

SANT GADGE BABA AMRAVATI UNIVERSITY
YOUTH FESTIVAL 2019-2020

Name of College : Dr. P. D. Law College. Annavati

Typo of Art : wedfiret (One act play) - was even whereab ended write

Sr. Name of the Artist Role Remarks

1. ASHLESHA CHANDRAKANT BELORKAR
2. AKANKSHA AVINASH ASANARE

Signature

Please Bring duly filled in 04(four) copies of this proforms for supports belgayfulful Whitaker
Director
Dept. Sports & Physical Eduction
Dept. Sports & Physical Eductio