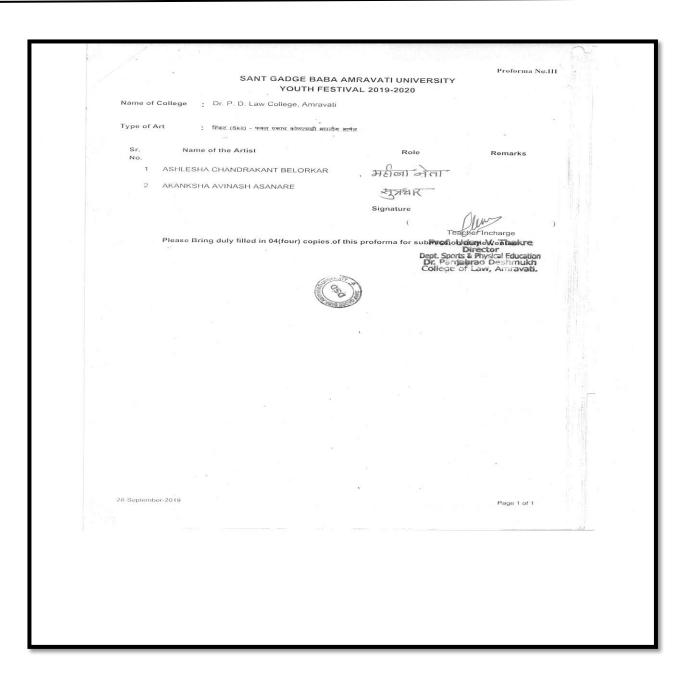

Founder

Dr. Panjabrao alias BhausahebDeshmukh

President

Shri. Harshwardhan P. Deshmukh

SANT GADGE BABA AMRAVATI UNIVERSITY
YOUTH FESTIVAL 2019-2020

Name of College : Dr. P. D. Law College. Annavati

Typo of Art : wedfiret (One act play) - was even whereab ended write

Sr. Name of the Artist Role Remarks

1. ASHLESHA CHANDRAKANT BELORKAR
2. AKANKSHA AVINASH ASANARE

Signature

Please Bring duly filled in 04(four) copies of this proforms for supports belgayfulful Whitaker
Director
Dept. Sports & Physical Eduction
Dept. Sports & Physical Eductio