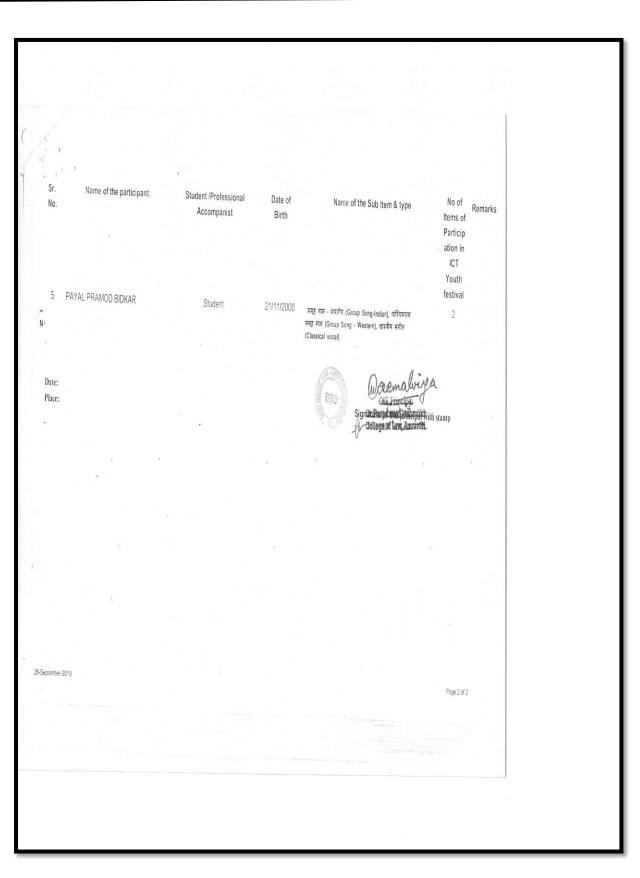

| Sr. No | Name of the students | Name of the event                                 |
|--------|----------------------|---------------------------------------------------|
| 1.     | Chetan Thahur        | Light Vocal, Indian Group, Indian Classical Music |
| 2.     | Halina Thorat        | Indian Group Music                                |
| 3.     | Rani Pawar           | Elocution                                         |
| 4.     | Harshal Bambal       | Indian group                                      |
| 5.     | Payal Bidkar         | Indian Group                                      |
| 6.     | Ayush Tiwari         | Elocution, English Quiz                           |
| 7.     | Akanksha Asanare     | English Quiz, Debate                              |
| 8.     | Bhushan Tiwari       | English Quiz, Debate                              |
| 9.     | Arihant Kothari      | Classical Instrument                              |