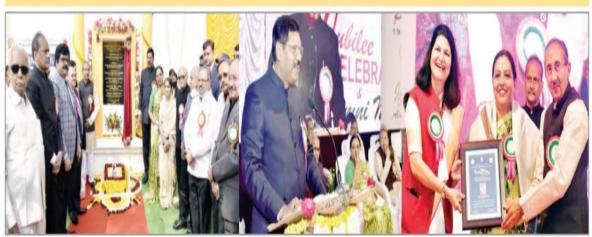

#### 2. Report on Platinum Jubilee

#### **Report on Platinum Jubilee**

> faculty grew from success to success. The growth and progress resulted in the separation of law faculty into and independent law college from the Academic Year 1978-79 onwards this college is affiliated to Sant Gadge Baba Amravati University. Year 2021-2022 marks the 75<sup>th</sup> year of its inception and hence a Mega Platinium Jubilee Event was arranged under auspices of Parent Education society- Shri Shivaji Education Society Amravati

#### Guest of Honour (Alumnus of the college):

- Hon'ble Shri Justice Bhushan R. Gawai, Judge, Supreme Court of India
- Hon'ble Shri Justice Sunil B. Shukre, Judge Bombay High Court (Administrative) Bench of Nagpur
- Hon'ble Smt. Justice Pushpa Gandediwala, Judge Bombay High Court, Bench of
- Hon'ble Shri Justice P.N Deshmukh, Former Judge, Bombay High Court
- Hon'ble Shri. Justice Vijay Achliya, Judge Bombay High Court
- Hon'ble Smt. Yashomati Thakur Cabinet Minister, Women and Child Welfare Dept. Govt. of Maharashtra
- Hon'ble Shri Harshwardhan P. Deshmukh President, Shri Shivaji Education Society, Amravati

#### **Program Details:**

The Platinum Jubilee was arranged on 19 December 2019 at Sant Dnayeshwar Sabha Gruh. The program was scheduled on 10.00 am onwards. Session 1, First event was Welcome of Guest, Welcome Speech, Felicitation of Dignitaries, Speech of Dignitaries, Felicitation of Achiever, National Anthem

#### 3. Alumni Meet