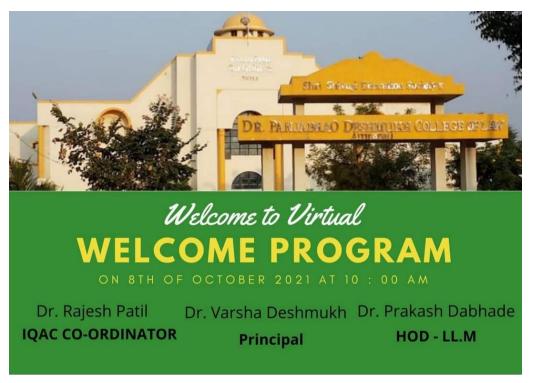

#### 1. Virtual Induction Program

Virtual Induction Program was conducted on 4<sup>th</sup> October 2021. The program was organised through Zoom Online Platform. The fresher students joined the program wherein they were introduced with the college, the coaching centres, infrastructure, rules regulations and other basic things about the college. The program was aired on YouTube so maximum students can take benefit of it. The entire program was broadcasted LIVE.

The You tube link of the same- https://youtu.be/vT3KS-9UVgl