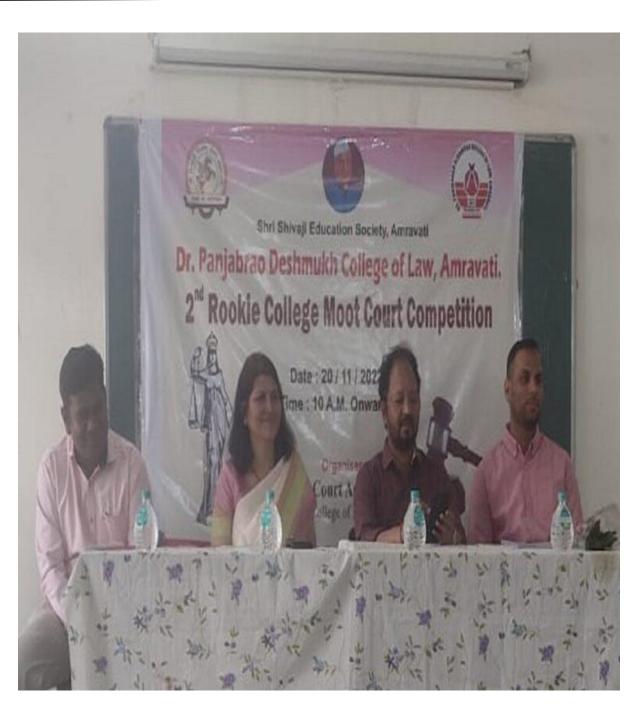

#### 4. Report on Rookie 2

#### **Introduction:**

The college has a well-established Moot Court Association which was established in 2010 with a view to make students compete in National Level and State Level Moot Courts and Moot trials and other contests relating to advocacy skills. The first step towards this is laid through Moot court Competition Rookie organised specially for the fresher's. The College selects the best performers( freseher's) from the college and encourages them to participate in various State Level and National Level Moot Court and Moot trial competitions. In the Academic Session 2021-2022, Dr. Panjabrao Deshmukh College of Law arranged Moot Court Competition ROOKIE 2 for the first year students (fresher's) to acquaint the fresher's with the law culture of the Moot Court. The memorials were collected earlier but due to Covid-19 Restrictions, the Competition was held on 30th January 2022

#### **Program Details:**

In the Academic Session 2021-2022, Dr. Panjabrao Deshmukh College of Law arranged Moot Court Competition ROOKIE 2 for the first year students (fresher's) to acquaint the fresher's with the law culture of the Moot Court. The students were allotted their teams and a well designed moot problem was circulated amongst them. They were guide to frame the memorials and later memorial submission was scheduled. And Competition was held on 20.11.22