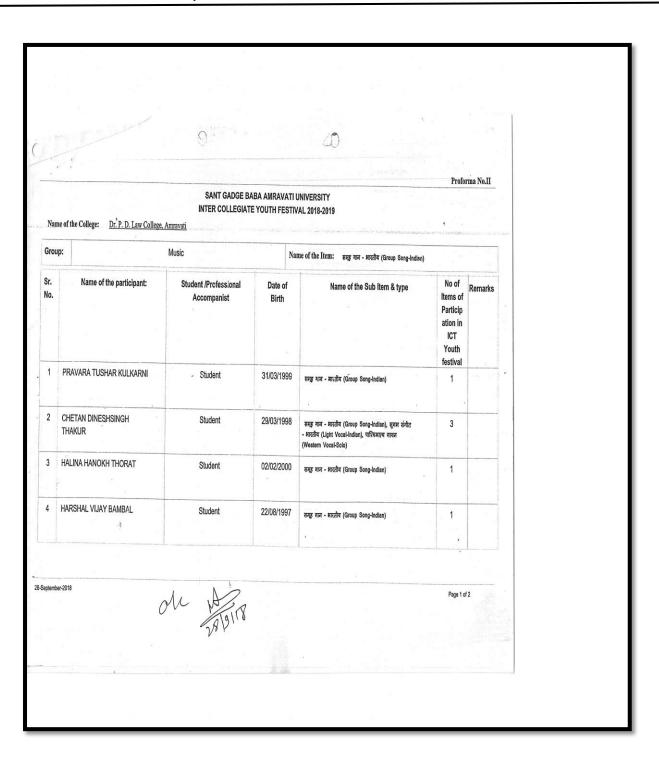

### **University Cultural Events 2019-2020**

Dr. Panjabrao Deshmukh College of Law is affiliated to Sant Gadge Baba Amravati University. The said University conducts sports/cultural events/Youth Festival for all college students affiliated to it. The students of the Dr. Panjabrao Deshmukh College of Law also participate in various sports activities conducted by SGBAU. The brochures, circulars and necessary details are mentioned in the University circulars.

| Sr. No | Name of the students | Name of the event                                 |
|--------|----------------------|---------------------------------------------------|
| 1.     | Chetan Thahur        | Light Vocal, Indian Group, Indian Classical Music |
| 2.     | Halina Thorat        | Indian Group Music                                |
| 3.     | Rani Pawar           | Elocution                                         |
| 4.     | Harshal Bambal       | Indian group                                      |
| 5.     | Payal Bidkar         | Indian Group                                      |
| 6.     | Ayush Tiwari         | Elocution, English Quiz                           |
| 7.     | Akanksha Asanare     | English Quiz, Debate                              |
| 8.     | Bhushan Tiwari       | English Quiz, Debate                              |
| 9.     | Arihant Kothari      | Classical Instrument                              |