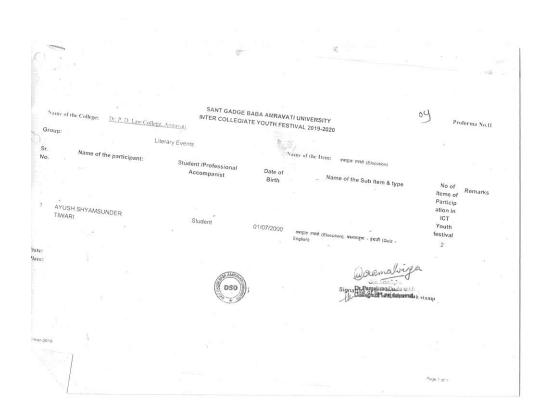

**Principal** Dr. Varsha N. Deshmukh **Founder** 

Dr. Panjabrao alias BhausahebDeshmukh

**President** 

Shri. Harshwardhan P. Deshmukh

SANT GADGE BABA AMRAVATI UNIVERSITY INTER COLLEGIATE YOUTH FESTIVAL 2019-2020 Name of the College: Dr. P. D. Law College, Amravati Group: Literary Events Name of the Item: ছংলনার্থা - ইবলা (Quiz - English) Name of the participant: Student /Professional Date of Name of the Sub Item & type No. Accompanist Birth Particip ation in ICT Youth festival AKANKSHA AVINASH 30/09/2000 **ASANARE** AYUSH SHYAMSUNDER 01/07/2000 TIWARI BHUSHAN BRAJESH TIWARI Student 19/05/2001 वादविवाद स्पर्धा (Debate), प्रश्नमंजुषा - इंग्रजी (Quiz -