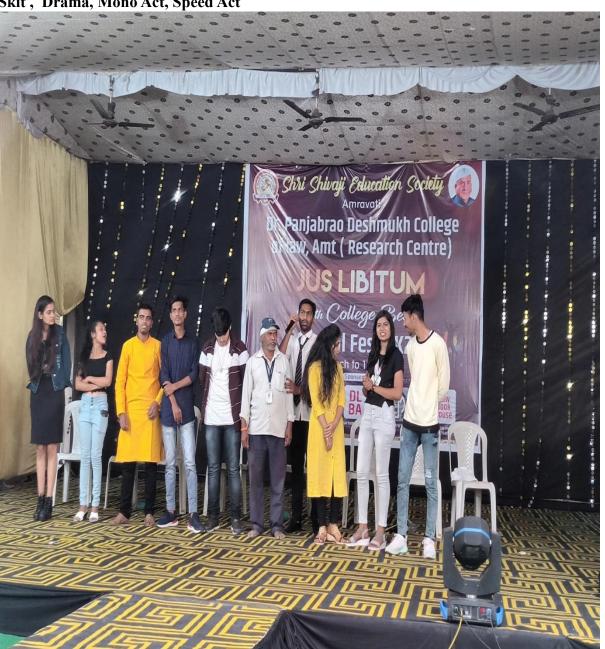

#### 6. Report on Debate competition

#### **Introduction:**

It is law culture of Dr. Panjabrao Deshmukh College of Law to organise Debate Competition The Annual fest for session 2021-2022 was arranged from 08.03.2022 to every year.

> 12.03.2022. In these 5 days various events are organised like Law quiz, fresher's, farewell, cultural events etc One of these important event was Debate Competition

#### **Program Details:**

| 2021-2022 | Debate   | Competition | (Just |
|-----------|----------|-------------|-------|
|           | Libitum) |             |       |

Participants: Students

Sanket **Ingle** Winner Mr.