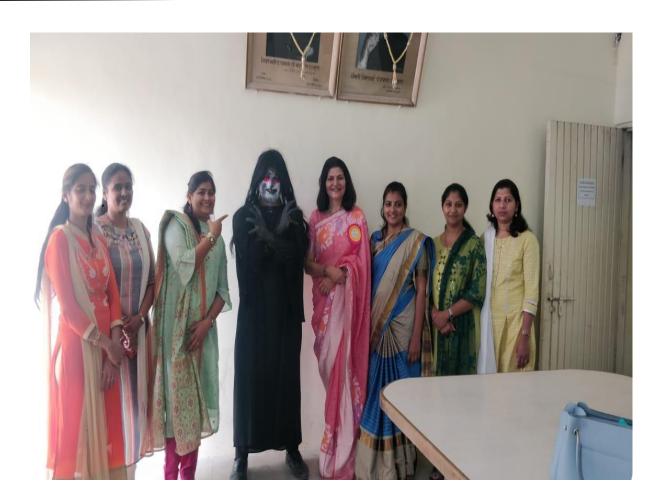

**Principal** Dr. Varsha N. Deshmukh **Founder** 

Dr. Panjabrao alias BhausahebDeshmukh

Shri. Harshwardhan P. Deshmukh

Cultural event- College Beats

#### 18. **Report on Independence day celebration**

#### **Introduction:**

The college has practice of arranging culture event on occasion of Independence day. The cultural event was organised after the event of flag hoisting on 15<sup>th</sup> August 2022 at 7.30 am. The cultural event was organised from 8 am onwards wherein singing competition, orchestra and various other activities were conducted