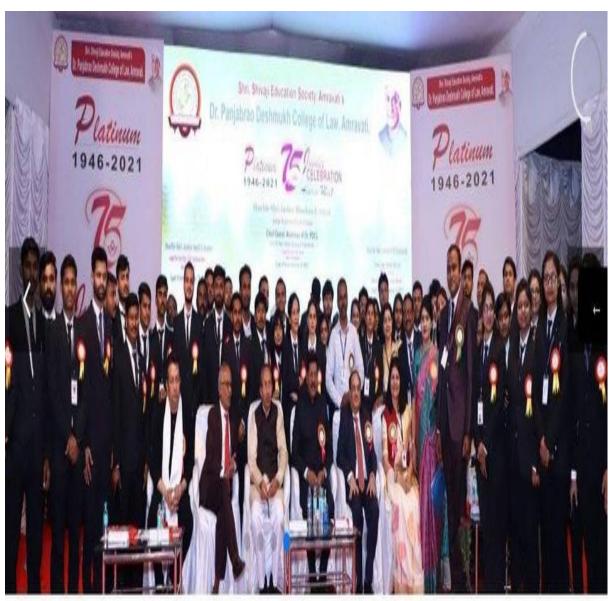

#### 2. Report on Platinum Jubilee

#### **Report on Platinum Jubilee**

> faculty grew from success to success. The growth and progress resulted in the separation of law faculty into and independent law college from the Academic Year 1978-79 onwards this college is affiliated to Sant Gadge Baba Amravati University. Year 2021-2022 marks the 75<sup>th</sup> year of its inception and hence a Mega Platinium Jubilee Event was arranged under auspices of Parent Education society- Shri Shivaji Education Society Amravati

#### **Program Details:**

The Platinum Jubilee was arranged on 19 December 2019 at Sant Dnayeshwar Sabha Gruh. The program was scheduled on 10.00 am onwards. Session 1, First event was Welcome of Guest, Welcome Speech, Felicitation of Dignitaries, Speech of Dignitaries, Felicitation of Achiever, National Anthem

#### **Participants:**

Around 500 members, entire family of Shri Shivaji Education Society, Amravati Bar Association.