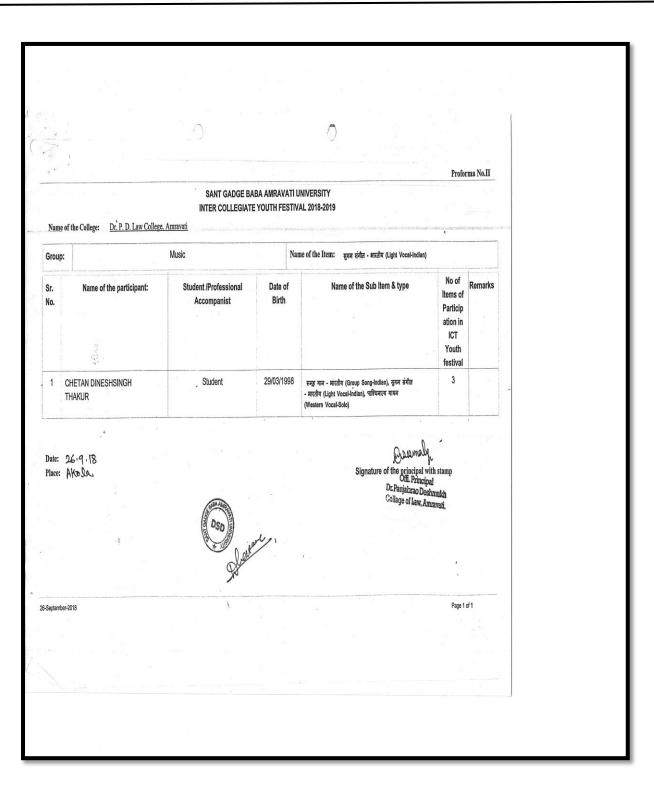

| Sr. No | Name of the students | Name of the event                                 |
|--------|----------------------|---------------------------------------------------|
| 1.     | Chetan Thahur        | Light Vocal, Indian Group, Indian Classical Music |
| 2.     | Halina Thorat        | Indian Group Music                                |
| 3.     | Rani Pawar           | Elocution                                         |
| 4.     | Harshal Bambal       | Indian group                                      |
| 5.     | Payal Bidkar         | Indian Group                                      |
| 6.     | Ayush Tiwari         | Elocution, English Quiz                           |
| 7.     | Akanksha Asanare     | English Quiz, Debate                              |
| 8.     | Bhushan Tiwari       | English Quiz, Debate                              |
| 9.     | Arihant Kothari      | Classical Instrument                              |