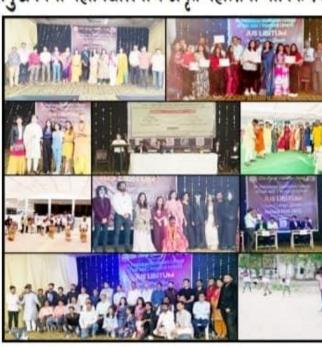

#### **Report on College Beats Annual Fest 2K22**

#### **Introduction:**

It is culture of Dr. Panjabrao Deshmukh College of Law to organise Annual Function every year. The Annual fest for session 2021-2022 was arranged from 08.03.2022 to 12.03.2022. In these 5 days various events are organised like Law quiz, fresher's, farewell, cultural events etc

#### **Organizing Committee:**

Entire team of Dr. Panjabrao Deshmukh College of Law, student committees, non-teaching staff

#### **Program Details:**

| Sr. No | Year      | Date       | Name of the Event                 |
|--------|-----------|------------|-----------------------------------|
| 8      | 2021-2022 | 09-03-2022 | Debate Competition (Just Libitum) |
| 9      | 2021-2022 | 09-03-2022 | Quiz on Constitutional Law        |
| 10     | 2021-2022 | 10-03-2022 | Fresher's and farewell            |
| 11     | 2021-2022 | 10-03-2022 | Singing Competition               |
| 12     | 2021-2022 | 10-03-2022 | Antakshri                         |
| 13     | 2021-2022 | 11-03-2022 | Traditional Day                   |
| 14     | 2021-2022 | 11-03-2022 | Fashion Show                      |
| 15     | 2021-2022 | 11-03-2022 | Skit, Drama, Mono Act, Speed Art  |
| 16     | 2021-2022 | 12-03-2022 | Dance Competition                 |

**Participants:** Students

**Conclusion:** 

hence successful.

**Principal** Dr. Varsha N. Deshmukh

Founder

Dr. Panjabrao alias BhausahebDeshmukh

Shri. Harshwardhan P. Deshmukh

**President** 

The annual fest creates all together vibrant atmosphere in the College. The students as well as teachers, non teaching staff are filled with zeal. The Annual fest was conducted peacefully

**Principal** Dr. Varsha N. Deshmukh **Founder** 

Dr. Panjabrao alias BhausahebDeshmukh

Shri. Harshwardhan P. Deshmukh

Cultural event- College Beats