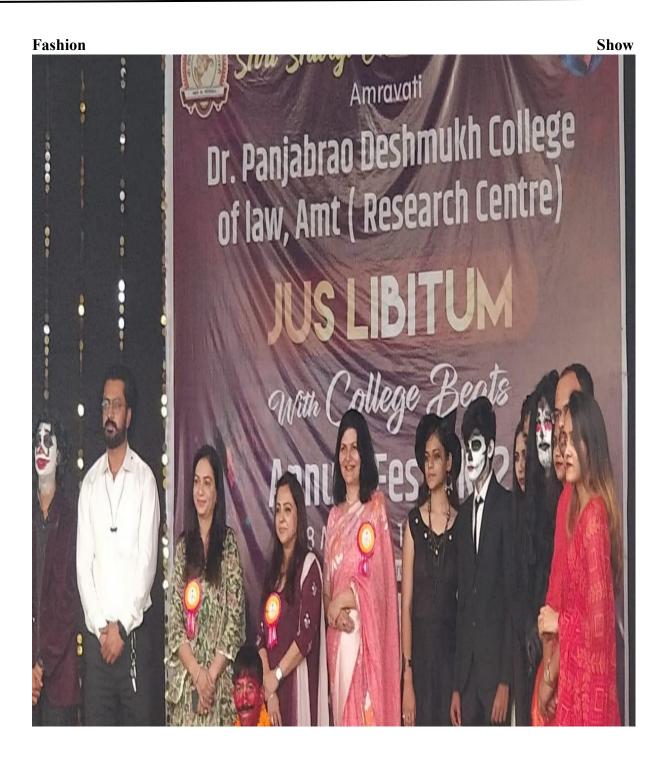

#### **Report on College Beats Annual Fest 2K22**

#### **Introduction:**

It is culture of Dr. Panjabrao Deshmukh College of Law to organise Annual Function every year. The Annual fest for session 2021-2022 was arranged from 08.03.2022 to 12.03.2022. In these 5 days various events are organised like Law quiz, fresher's, farewell, cultural events etc

#### **Program Details:**

| Sr. No | Year      | Date       | Name of the Event                 |
|--------|-----------|------------|-----------------------------------|
| 8      | 2021-2022 | 09-03-2022 | Debate Competition (Just Libitum) |
| 9      | 2021-2022 | 09-03-2022 | Quiz on Constitutional Law        |
| 10     | 2021-2022 | 10-03-2022 | Fresher's and farewell            |
| 11     | 2021-2022 | 10-03-2022 | Singing Competition               |
| 12     | 2021-2022 | 10-03-2022 | Antakshri                         |
| 13     | 2021-2022 | 11-03-2022 | Traditional Day                   |
| 14     | 2021-2022 | 11-03-2022 | Fashion Show                      |
| 15     | 2021-2022 | 11-03-2022 | Skit, Drama, Mono Act, Speed Art  |
| 16     | 2021-2022 | 12-03-2022 | Dance Competition                 |

#### Judges of the Fashion show