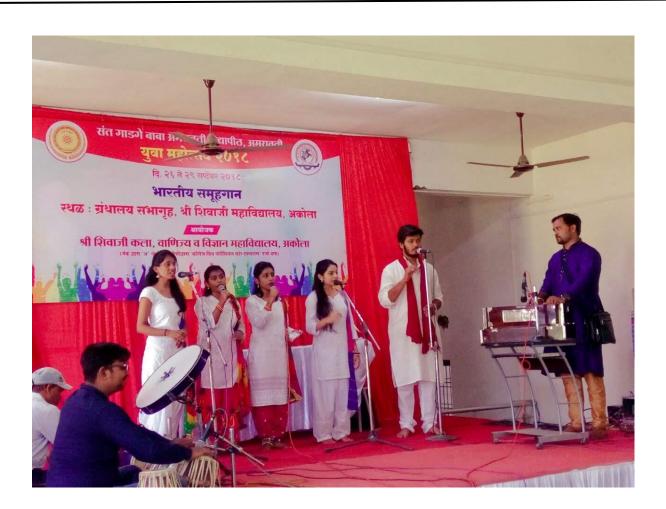

#### **University Cultural Events 2021-2022**

Dr. Panjabrao Deshmukh College of Law is affiliated to Sant Gadge Baba Amravati University. The said University conducts sports/cultural events/Youth Festival for all college students affiliated to it. The students of the Dr. Panjabrao Deshmukh College of Law also participate in various sports activities conducted by SGBAU. The brochures, circulars and necessary details are mentioned in the University circulars.

| Sr. No | Name of the students  | Name of the event    |
|--------|-----------------------|----------------------|
| 1.     | Akanksha Asanare      | Debate               |
| 2.     | Vaishnavi             | Debate               |
| 3.     | Sandesh Chavhan       | Elocution            |
| 4.     | Vaidehi Kakde         | Folk Dance           |
| 5.     | Annirudh Deshmukh     | Quiz                 |
| 6.     | Chakradhar Dyaneshwar | Quiz                 |
| 7.     | Hrishikesh Kalkar     | Quiz                 |
| 8.     | Shahid Khan           | On the spot painting |