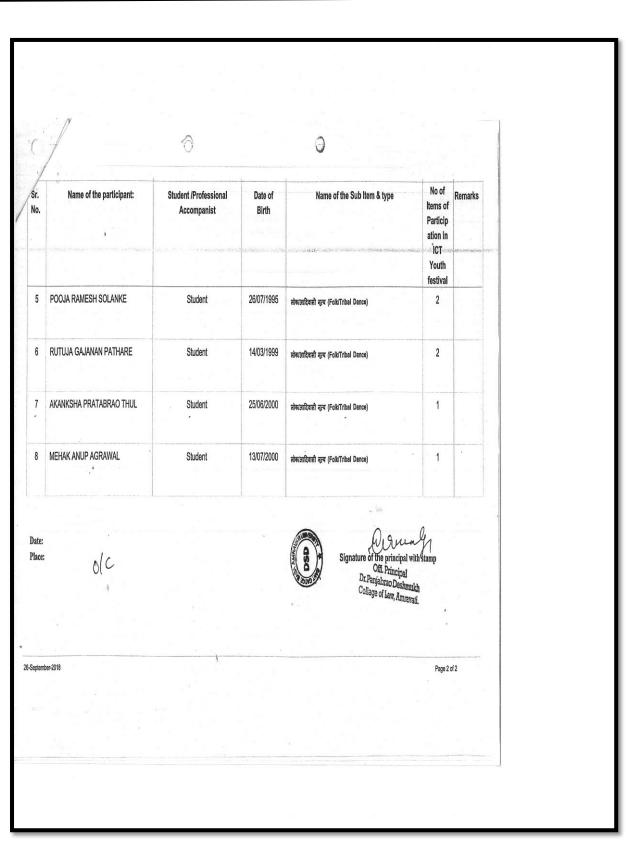

#### **University Cultural Events 2021-2022**

Dr. Panjabrao Deshmukh College of Law is affiliated to Sant Gadge Baba Amravati University. The said University conducts sports/cultural events/Youth Festival for all college students affiliated to it. The students of the Dr. Panjabrao Deshmukh College of Law also participate in various sports activities conducted by SGBAU. The brochures, circulars and necessary details are mentioned in the University circulars.

| Sr. No | Name of the students  | Name of the event    |
|--------|-----------------------|----------------------|
| 1.     | Akanksha Asanare      | Debate               |
| 2.     | Vaishnavi             | Debate               |
| 3.     | Sandesh Chavhan       | Elocution            |
| 4.     | Vaidehi Kakde         | Folk Dance           |
| 5.     | Annirudh Deshmukh     | Quiz                 |
| 6.     | Chakradhar Dyaneshwar | Quiz                 |
| 7.     | Hrishikesh Kalkar     | Quiz                 |
| 8.     | Shahid Khan           | On the spot painting |