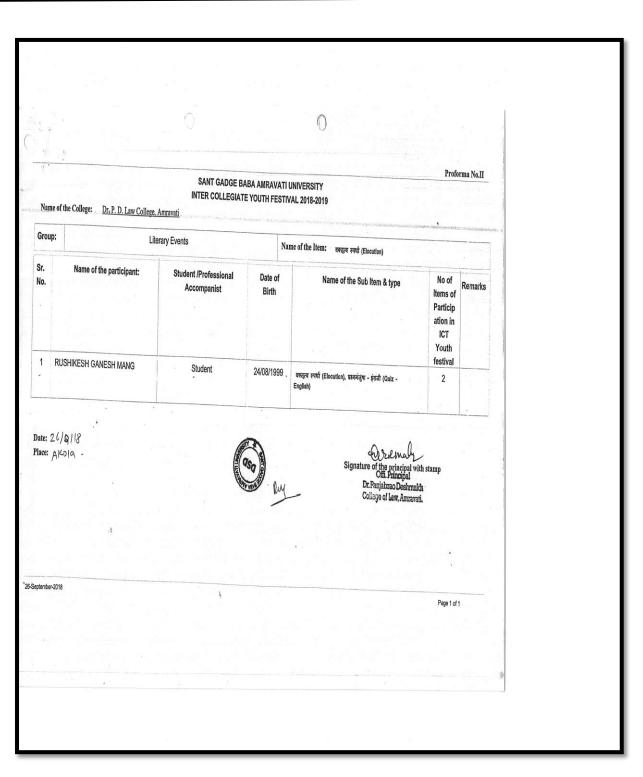

| Sr. No | Name of the students | Name of the event                                 |
|--------|----------------------|---------------------------------------------------|
| 1.     | Chetan Thahur        | Light Vocal, Indian Group, Indian Classical Music |
| 2.     | Halina Thorat        | Indian Group Music                                |
| 3.     | Rani Pawar           | Elocution                                         |
| 4.     | Harshal Bambal       | Indian group                                      |
| 5.     | Payal Bidkar         | Indian Group                                      |
| 6.     | Ayush Tiwari         | Elocution, English Quiz                           |
| 7.     | Akanksha Asanare     | English Quiz, Debate                              |
| 8.     | Bhushan Tiwari       | English Quiz, Debate                              |
| 9.     | Arihant Kothari      | Classical Instrument                              |