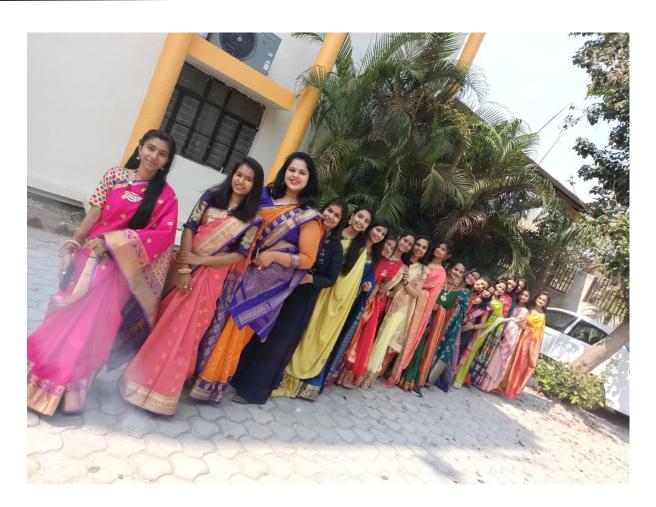

#### **Report on College Beats Annual Fest 2K22**

#### **Introduction:**

It is culture of Dr. Panjabrao Deshmukh College of Law to organise Annual Function every year. The Annual fest for session 2021-2022 was arranged from 08.03.2022 to 12.03.2022. In these 5 days various events are organised like Law quiz, fresher's, farewell, cultural events etc

#### **Program Details:**

| Sr. No | Year      | Date       | Name of the Event                 |
|--------|-----------|------------|-----------------------------------|
| 8      | 2021-2022 | 09-03-2022 | Debate Competition (Just Libitum) |
| 9      | 2021-2022 | 09-03-2022 | Quiz on Constitutional Law        |
| 10     | 2021-2022 | 10-03-2022 | Fresher's and farewell            |
| 11     | 2021-2022 | 10-03-2022 | Singing Competition               |
| 12     | 2021-2022 | 10-03-2022 | Antakshri                         |
| 13     | 2021-2022 | 11-03-2022 | Traditional Day                   |
| 14     | 2021-2022 | 11-03-2022 | Fashion Show                      |
| 15     | 2021-2022 | 11-03-2022 | Skit, Drama, Mono Act, Speed Art  |
| 16     | 2021-2022 | 12-03-2022 | Dance Competition                 |