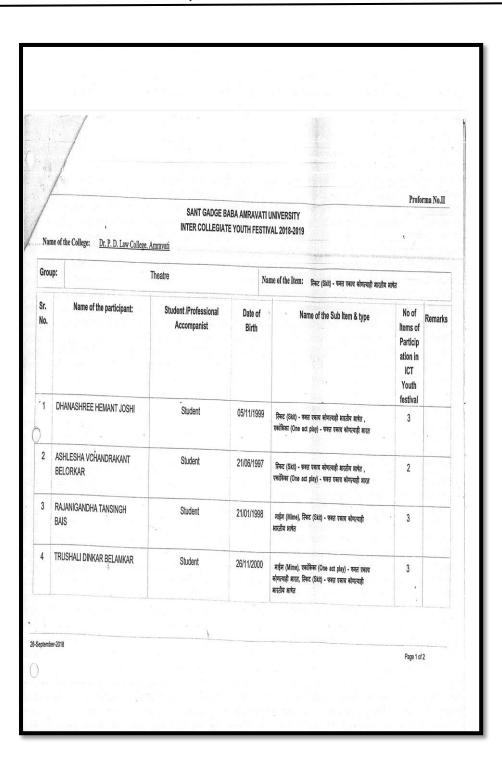

Founder

Dr. Panjabrao alias BhausahebDeshmukh

President

Shri. Harshwardhan P. Deshmukh

SANT GADGE BABA AMRAVATI UNIVERSITY
YOUTH FESTIVAL 2019-2020

Name of College : Dr. P. D. Law College. Annavati

Typo of Art : wedfiret (One act play) - was even whereab ended write

Sr. Name of the Artist Role Remarks

1. ASHLESHA CHANDRAKANT BELORKAR
2. AKANKSHA AVINASH ASANARE

Signature

Please Bring duly filled in 04(four) copies of this proforms for supports belgayfulful Whitaker
Director
Dept. Sports & Physical Eduction
Dept. Sports & Physical Eductio

# DR PANJABRAO DESHMUKH COLLEGE OF LAW

120, Morshi Rd, Amravati, Mah. 444603 Ph. (Off.) 0721-266707

Affiliated to Sant Gadge Baba Amravati University

Website: www.drpdclamtorg.in E-mail:

**Principal** Dr. Varsha N. Deshmukh