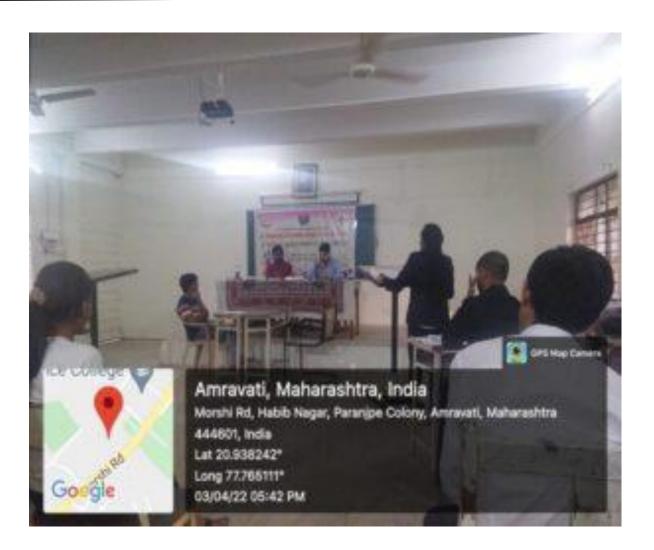

#### 5. Report on 5th Intra-Moot Court Competition

#### **Introduction:**

Dr. Panjabrao Deshmukh College of Law has set a practice of organizing Moot court competition at the college level since 2014-2015. The Competition is known as Intra-College Moot Court Competition. Every year an Intra Moot court Competition is organized by the College for all the students. In year 2021-2022, 5th Intra Moot Court Competition was arranged. Large number of students actively participate in the completion. A special moot problem (focusing on hypothetical dispute between the parties) is given to the students. The Intra-Moot Court competition require students to undertake research in order to argue and defend their respective cases, as well as to draft better written submissions and engage with the opposing team's written and oral submissions. The teams are selected and further the

#### **Program Details:**

It is the college law culture to organise Intra Moot Court competitions every year. In the Academic Session 2021-2022, Dr. Panjabrao Deshmukh College of Law arranged 5<sup>th</sup> Intra Moot Court Competition was arranged for the students to apprise the law culture of the Moot Court. The students were allotted their teams and a well designed moot problem was circulated amongst them. They were guide to frame the memorials and later memorial submission was scheduled.