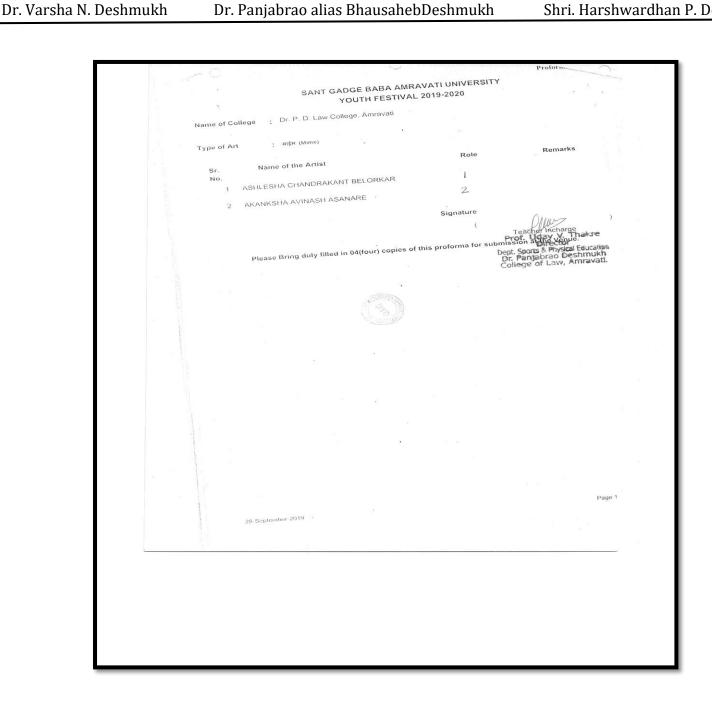

Founder

Dr. Panjabrao alias BhausahebDeshmukh

President

Shri. Harshwardhan P. Deshmukh

SANT GADGE BABA AMRAVATI UNIVERSITY
YOUTH FESTIVAL 2019-2020

Name of College : Dr. P. D. Law College. Annavati

Typo of Art : wedfiret (One act play) - was even whereab ended write

Sr. Name of the Artist Role Remarks

1. ASHLESHA CHANDRAKANT BELORKAR
2. AKANKSHA AVINASH ASANARE

Signature

Please Bring duly filled in 04(four) copies of this proforms for supports belgayfulful Whitaker
Director
Dept. Sports & Physical Eduction
Dept. Sports & Physical Eductio