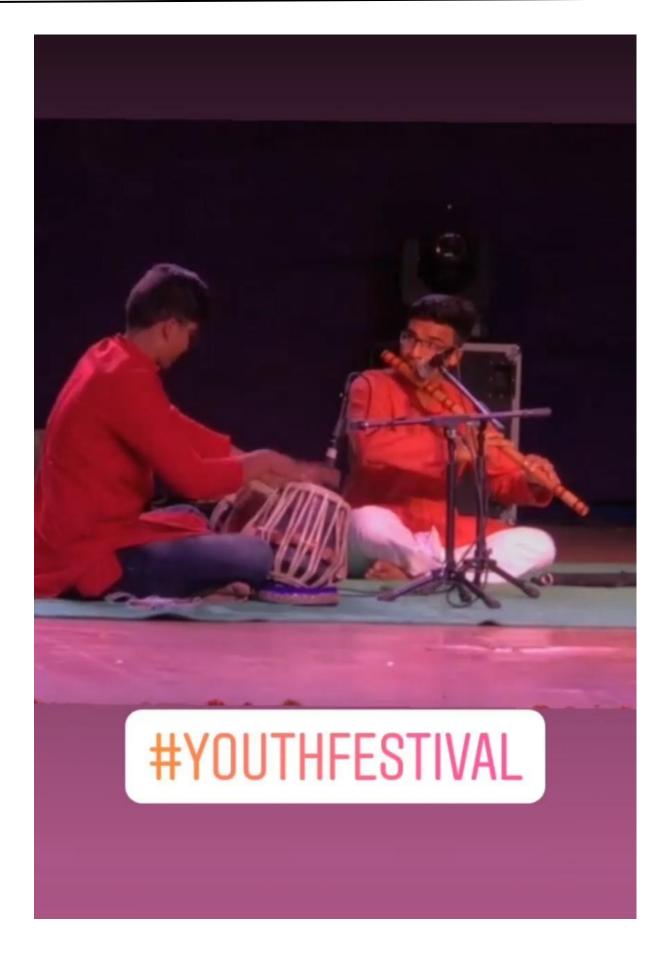

#### **University Cultural Events 2021-2022**

Dr. Panjabrao Deshmukh College of Law is affiliated to Sant Gadge Baba Amravati University. The said University conducts sports/cultural events/Youth Festival for all college students affiliated to it. The students of the Dr. Panjabrao Deshmukh College of Law also participate in various sports activities conducted by SGBAU. The brochures, circulars and necessary details are mentioned in the University circulars.

### **University Cultural Events 2019-2020**

Dr. Panjabrao Deshmukh College of Law is affiliated to Sant Gadge Baba Amravati University. The said University conducts sports/cultural events/Youth Festival for all college students affiliated to it. The students of the Dr. Panjabrao Deshmukh College of Law also participate in various sports activities conducted by SGBAU. The brochures, circulars and necessary details are mentioned in the University circulars.