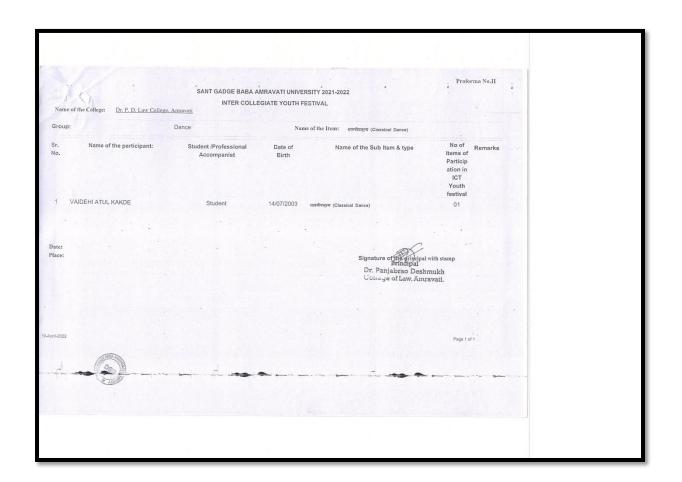

| Sr. No | Name of the students  | Name of the event    |
|--------|-----------------------|----------------------|
| 1.     | Akanksha Asanare      | Debate               |
| 2.     | Vaishnavi             | Debate               |
| 3.     | Sandesh Chavhan       | Elocution            |
| 4.     | Vaidehi Kakde         | Folk Dance           |
| 5.     | Annirudh Deshmukh     | Quiz                 |
| 6.     | Chakradhar Dyaneshwar | Quiz                 |
| 7.     | Hrishikesh Kalkar     | Quiz                 |
| 8.     | Shahid Khan           | On the spot painting |