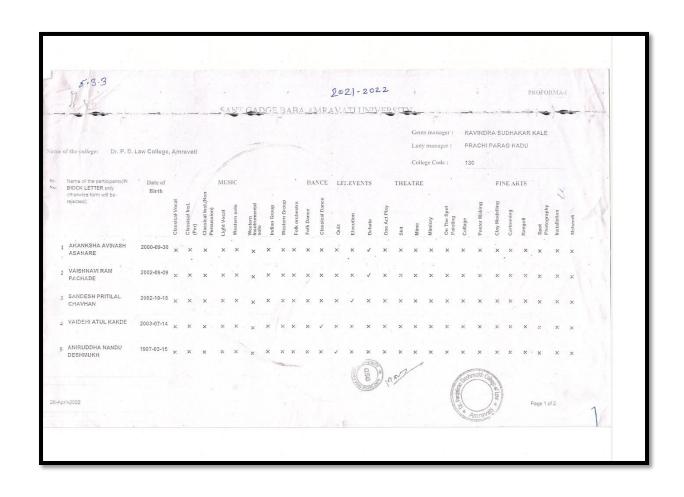

#### **University Cultural Events 2021-2022**

Dr. Panjabrao Deshmukh College of Law is affiliated to Sant Gadge Baba Amravati University. The said University conducts sports/cultural events/Youth Festival for all college students affiliated to it. The students of the Dr. Panjabrao Deshmukh College of Law also participate in various sports activities conducted by SGBAU. The brochures, circulars and necessary details are mentioned in the University circulars.

| Sr. No | Name of the students  | Name of the event    |
|--------|-----------------------|----------------------|
| 1.     | Akanksha Asanare      | Debate               |
| 2.     | Vaishnavi             | Debate               |
| 3.     | Sandesh Chavhan       | Elocution            |
| 4.     | Vaidehi Kakde         | Folk Dance           |
| 5.     | Annirudh Deshmukh     | Quiz                 |
| 6.     | Chakradhar Dyaneshwar | Quiz                 |
| 7.     | Hrishikesh Kalkar     | Quiz                 |
| 8.     | Shahid Khan           | On the spot painting |