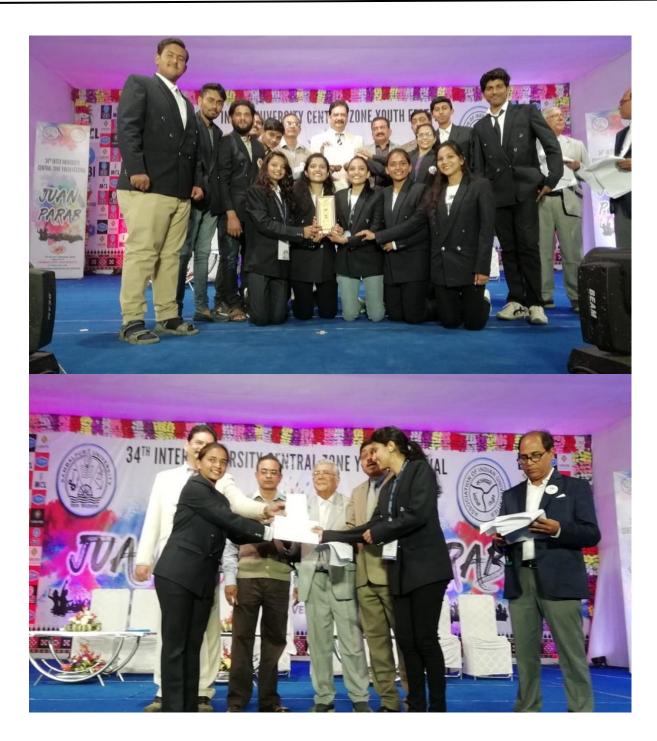

#### **University Cultural Events 2021-2022**

Dr. Panjabrao Deshmukh College of Law is affiliated to Sant Gadge Baba Amravati University. The said University conducts sports/cultural events/Youth Festival for all college students affiliated to it. The students of the Dr. Panjabrao Deshmukh College of Law also participate in various sports activities conducted by SGBAU. The brochures, circulars and necessary details are mentioned in the University circulars.