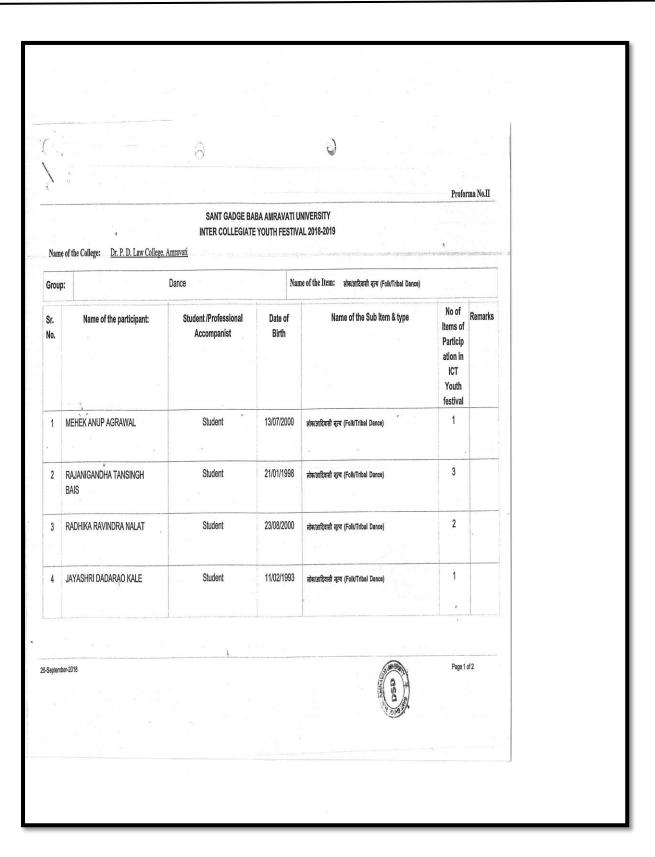

### **University Cultural Events 2019-2020**

Dr. Panjabrao Deshmukh College of Law is affiliated to Sant Gadge Baba Amravati University. The said University conducts sports/cultural events/Youth Festival for all college students affiliated to it. The students of the Dr. Panjabrao Deshmukh College of Law also participate in various sports activities conducted by SGBAU. The brochures, circulars and necessary details are mentioned in the University circulars.

| Sr. No | Name of the students | Name of the event                                 |
|--------|----------------------|---------------------------------------------------|
| 1.     | Chetan Thahur        | Light Vocal, Indian Group, Indian Classical Music |
| 2.     | Halina Thorat        | Indian Group Music                                |
| 3.     | Rani Pawar           | Elocution                                         |
| 4.     | Harshal Bambal       | Indian group                                      |
| 5.     | Payal Bidkar         | Indian Group                                      |
| 6.     | Ayush Tiwari         | Elocution, English Quiz                           |
| 7.     | Akanksha Asanare     | English Quiz, Debate                              |
| 8.     | Bhushan Tiwari       | English Quiz, Debate                              |
| 9.     | Arihant Kothari      | Classical Instrument                              |