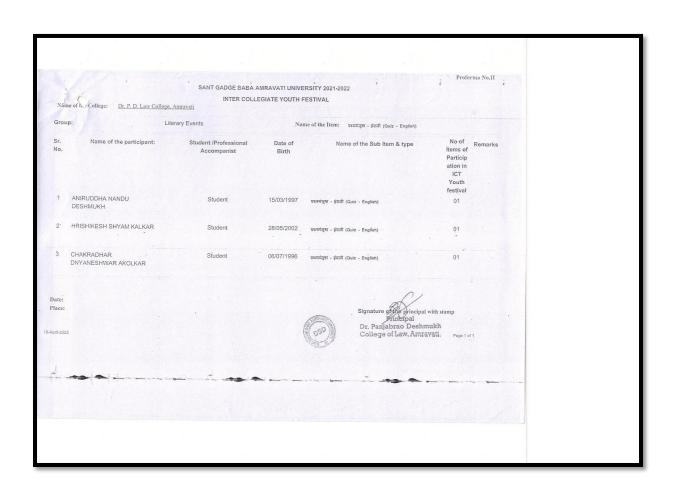

| Sr. No | Name of the students  | Name of the event    |
|--------|-----------------------|----------------------|
| 1.     | Akanksha Asanare      | Debate               |
| 2.     | Vaishnavi             | Debate               |
| 3.     | Sandesh Chavhan       | Elocution            |
| 4.     | Vaidehi Kakde         | Folk Dance           |
| 5.     | Annirudh Deshmukh     | Quiz                 |
| 6.     | Chakradhar Dyaneshwar | Quiz                 |
| 7.     | Hrishikesh Kalkar     | Quiz                 |
| 8.     | Shahid Khan           | On the spot painting |