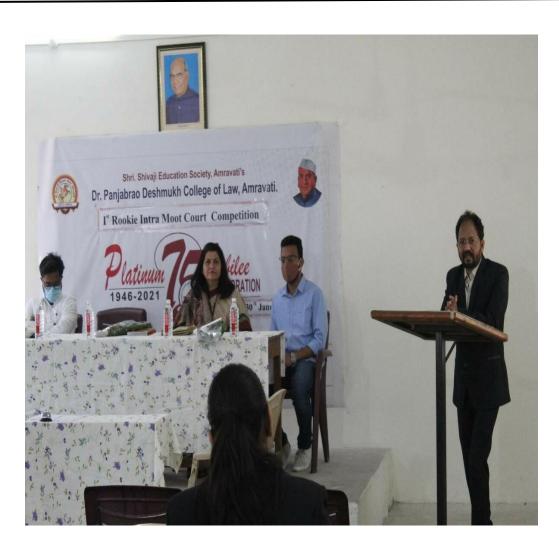

#### 4. Report on Rookie 2

#### **Introduction:**

The college has a well-established Moot Court Association which was established in 2010 with a view to make students compete in National Level and State Level Moot Courts and Moot trials and other contests relating to advocacy skills. The first step towards this is laid through Moot court Competition Rookie organised specially for the fresher's. The College selects the best performers( freseher's) from the college and encourages them to participate in various State Level and National Level Moot Court and Moot trial competitions. In the Academic Session 2021-2022, Dr. Panjabrao Deshmukh College of Law arranged Moot Court Competition ROOKIE 2 for the first year students (fresher's) to acquaint the fresher's with the law culture of the Moot Court. The memorials were collected earlier but due to Covid-19 Restrictions, the Competition was held on 30th January 2022

#### **Program Details:**

In the Academic Session 2021-2022, Dr. Panjabrao Deshmukh College of Law arranged Moot Court Competition ROOKIE 2 for the first year students (fresher's) to acquaint the fresher's with the law culture of the Moot Court. The students were allotted their teams and a well designed moot problem was circulated amongst them. They were guide to frame the memorials and later memorial submission was scheduled. And Competition was held on 20.11.22