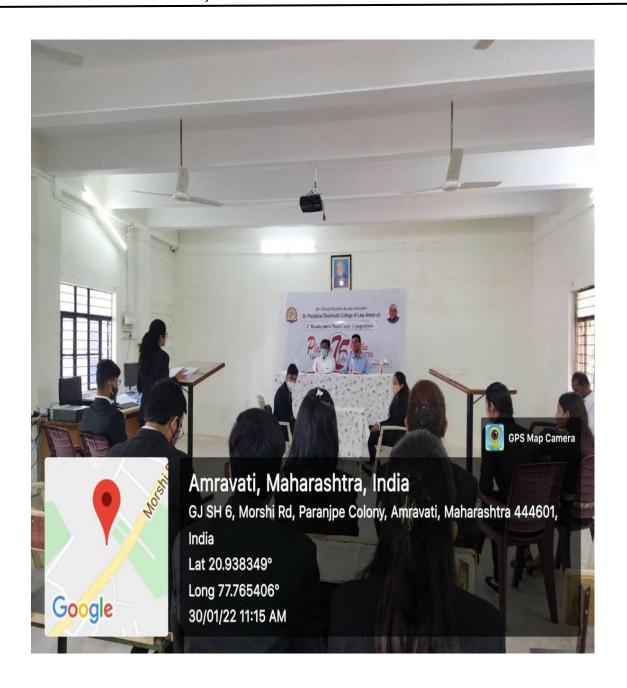

#### 4. Report on Rookie 2

#### **Introduction:**

The college has a well-established Moot Court Association which was established in 2010 with a view to make students compete in National Level and State Level Moot Courts and Moot trials and other contests relating to advocacy skills. The first step towards this is laid through Moot court Competition Rookie organised specially for the fresher's. The College selects the best performers( freseher's) from the college and encourages them to participate in various State Level and National Level Moot Court and Moot trial competitions. In the Academic Session 2021-2022, Dr. Panjabrao Deshmukh College of Law arranged Moot Court Competition ROOKIE 2 for the first year students (fresher's) to acquaint the fresher's with the law culture of the Moot Court. The memorials were collected earlier but due to Covid-19 Restrictions, the Competition was held on 30th January 2022

#### **Program Details:**

In the Academic Session 2021-2022, Dr. Panjabrao Deshmukh College of Law arranged Moot Court Competition ROOKIE 2 for the first year students (fresher's) to acquaint the fresher's with the law culture of the Moot Court. The students were allotted their teams and a well designed moot problem was circulated amongst them. They were guide to frame the memorials and later memorial submission was scheduled. And Competition was held on 20.11.22