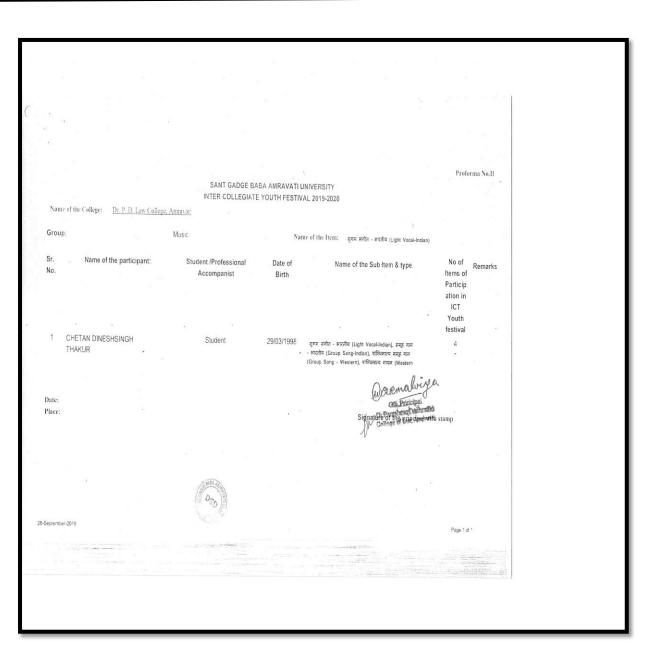

### **University Cultural Events 2019-2020**

Dr. Panjabrao Deshmukh College of Law is affiliated to Sant Gadge Baba Amravati University. The said University conducts sports/cultural events/Youth Festival for all college students affiliated to it. The students of the Dr. Panjabrao Deshmukh College of Law also participate in various sports activities conducted by SGBAU. The brochures, circulars and necessary details are mentioned in the University circulars.

| Sr. No | Name of the students | Name of the event                                 |
|--------|----------------------|---------------------------------------------------|
| 1.     | Chetan Thahur        | Light Vocal, Indian Group, Indian Classical Music |
| 2.     | Halina Thorat        | Indian Group Music                                |
| 3.     | Rani Pawar           | Elocution                                         |
| 4.     | Harshal Bambal       | Indian group                                      |
| 5.     | Payal Bidkar         | Indian Group                                      |
| 6.     | Ayush Tiwari         | Elocution, English Quiz                           |
| 7.     | Akanksha Asanare     | English Quiz, Debate                              |
| 8.     | Bhushan Tiwari       | English Quiz, Debate                              |
| 9.     | Arihant Kothari      | Classical Instrument                              |