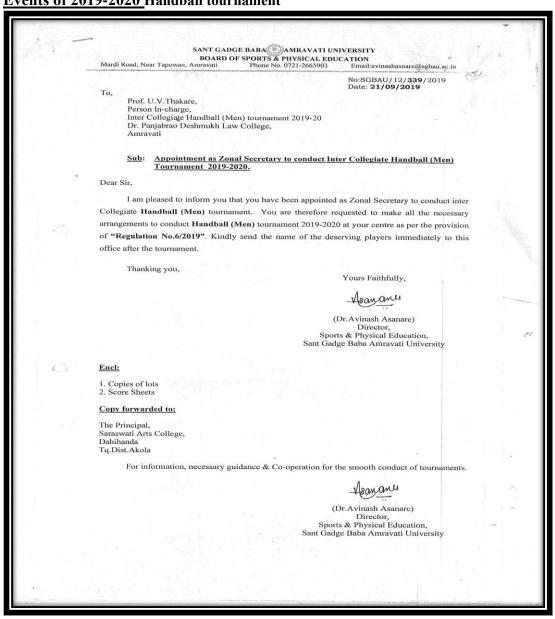

### Events of 2019-2020 Handball tournament

**Founder** Dr. Panjabrao alias BhausahebDeshmukh

**President** Shri. Harshwardhan P. Deshmukh

1. Dr. Panjabrao Deshmukh College of Law conducts cultural events every year for the students. The same culture was followed in the year 2019-2020 also. In this year following events were conducted in the college. The circular of which is attached herewith.