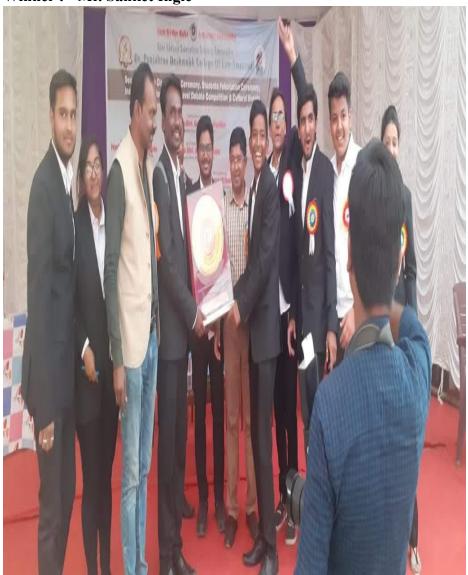

#### **Program Details:**

| 2021-2022 | Debate   | Competition | (Just |
|-----------|----------|-------------|-------|
|           | Libitum) |             |       |

Participants: Students

Sanket **Ingle** Winner Mr.

#### 17. <u>Debate competition</u>

Name of the Event: Debate Competition Organiser: - Dr. Ramteke And team

**Topic :- Misuse of Anti- Defection Law is threat to Indian Democracy** 

Winner: - Mr. Sanket Ingle