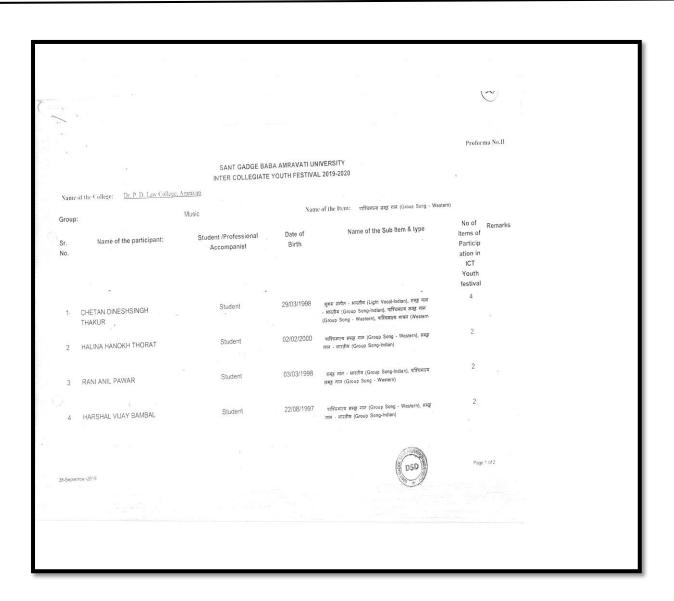

### **University Cultural Events 2019-2020**

Dr. Panjabrao Deshmukh College of Law is affiliated to Sant Gadge Baba Amravati University. The said University conducts sports/cultural events/Youth Festival for all college students affiliated to it. The students of the Dr. Panjabrao Deshmukh College of Law also participate in various sports activities conducted by SGBAU. The brochures, circulars and necessary details are mentioned in the University circulars.

| Sr. No | Name of the students | Name of the event                                 |
|--------|----------------------|---------------------------------------------------|
| 1.     | Chetan Thahur        | Light Vocal, Indian Group, Indian Classical Music |
| 2.     | Halina Thorat        | Indian Group Music                                |
| 3.     | Rani Pawar           | Elocution                                         |
| 4.     | Harshal Bambal       | Indian group                                      |
| 5.     | Payal Bidkar         | Indian Group                                      |
| 6.     | Ayush Tiwari         | Elocution, English Quiz                           |
| 7.     | Akanksha Asanare     | English Quiz, Debate                              |
| 8.     | Bhushan Tiwari       | English Quiz, Debate                              |
| 9.     | Arihant Kothari      | Classical Instrument                              |