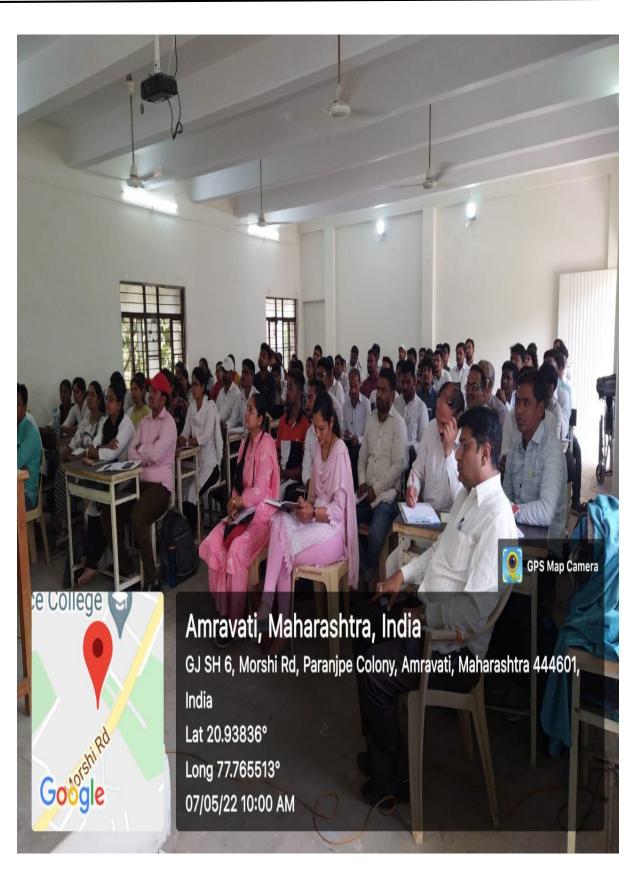

#### 1. **Certificate course on Soft Skill Development**

Dr. Panjabrao Deshmukh College of Law conducts Certificate course/Workshop on Soft Skill Development every year for inculcating soft skills in students. In this course various sessions are held viz. Motivation, Presentation Skills, Verbal Communication, Non-verbal Communication, Goal setting, Time Management, Resume Writing, Group Discussion, Interview Skills, Character ethics and Moral.

Number of students taking benefit of Certificate course on Soft Skill Development

| 2021-2022 | 2020-2021 | 2019-2020 | 2018-2019 | 2017-2018 |
|-----------|-----------|-----------|-----------|-----------|
| 131       | Lockdown  | 50        |           | Not       |
|           |           |           |           | conducted |

#### Report on Certificate course on Soft Skill Development 2021-2022

#### **Resource Person and Topics Covered**

|   | Date       | Time           | Activity       | Resource Person                                                                                               | Topics                     |
|---|------------|----------------|----------------|---------------------------------------------------------------------------------------------------------------|----------------------------|
| P | 08/03/2022 | 12.00 to 01.30 | Session – I    | Mr. Nilesh D. Autkar<br>Sylt Kankerai wadhiwani<br>Kala mahavidyalaya, yawatmai.                              | Motivation                 |
| 8 |            | 02.00 to 03.30 | Session - II   | Mr. Tryambak K. Wahane<br>JAGADAMBA MAHAVIDVALAYA,<br>ACHALPUR, BIST, AMRAVATI                                | Presentation Skills        |
| 9 | 09/03/2022 | 11.00 to 12.30 | Session - III  | Mr. Parag A. Gadve<br>sipna college of engineering<br>& technology, amenati                                   | Verbal Communication       |
| 9 |            | 12.30 to 02.00 | Session - IV   | Dr. Pankaja S. Ingale ART COMMERCE & SCIENCE COLLEGE, KIRAN NAGAR, AMRAVATI                                   | Non - Verbal Communication |
| 0 |            | 02.30 to 04.00 | Session - V    | Dr. Rekha C. Maggirwar<br>SHRI SHIVAJI SCIENCE COLLEGE,<br>AMRAVATI                                           | Goal Setting               |
| 3 | 10/03/2022 | 11.00 to 12.30 | Session - VI   | Dr. Nikhilesh D.Nalode<br>SMT NANKIBAI WADHWANI<br>KALA MAHAVIDYALAWA, YAWATMAL                               | Time Management            |
| 9 |            | 12.30 to 02.00 | Session - VII  | Ms. Radhika S. Deshmukh DR. PANJABRAO DESHMUKII COLLEGE OF LAW, AMRAVATI                                      | Resume writing             |
| 7 |            | 02.30 to 04.00 | Session - VIII | Dr. Kalpana V. Jawale PRATGRABINATE FEAGUING BETAGEMANT DE LAW MANTGRABES BABG AMBANATEENTY FESSETY AMB GOATH | Group Discussion           |
| 9 | 11/03/2022 | 11.00 to 12.30 | Session – IX   | Dr. Deepak S. Wankhade MAHATMA JYOTIBA FULE MAHAYIDVALAYA AMRAVATI                                            | Interview skills           |
| 9 |            | 12.30 to 02.00 | Session – X    | Dr. Manoj S. Joshi<br>SHRI SHIVAJI ARTS & COMMERCE<br>COLLEGE AMRAVATI                                        | Character ,Ethics & Moral  |