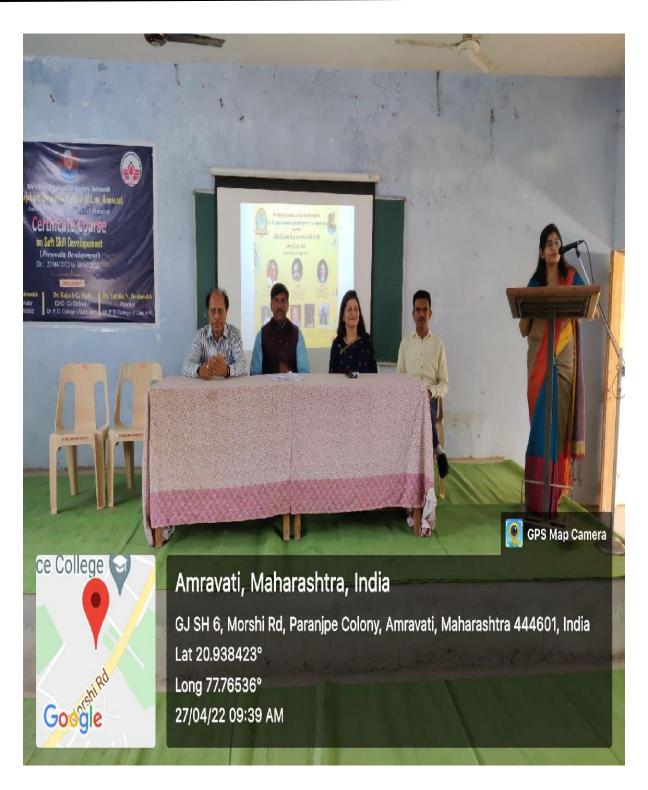

#### 1. **Certificate course on Soft Skill Development**

Dr. Panjabrao Deshmukh College of Law conducts Certificate course/Workshop on Soft Skill Development every year for inculcating soft skills in students. In this course various sessions are held viz. Motivation, Presentation Skills, Verbal Communication, Non-verbal Communication, Goal setting, Time Management, Resume Writing, Group Discussion, Interview Skills, Character ethics and Moral.

#### **Resource Person and Topics Covered**

|   | Date       | Time           | Activity       | Resource Person                                                                                               | Topics                     |
|---|------------|----------------|----------------|---------------------------------------------------------------------------------------------------------------|----------------------------|
| P | 08/03/2022 | 12.00 to 01.30 | Session – I    | Mr. Nilesh D. Autkar<br>Sylt Kankerai wadhiwani<br>Kala mahavidyalaya, yawatmai.                              | Motivation                 |
| 8 |            | 02.00 to 03.30 | Session - II   | Mr. Tryambak K. Wahane<br>JAGADAMBA MAHAVIDVALAYA,<br>ACHALPUR, BIST, AMRAVATI                                | Presentation Skills        |
| 9 | 09/03/2022 | 11.00 to 12.30 | Session - III  | Mr. Parag A. Gadve<br>sipna college of engineering<br>& technology, amenati                                   | Verbal Communication       |
| 9 |            | 12.30 to 02.00 | Session - IV   | Dr. Pankaja S. Ingale ART COMMERCE & SCIENCE COLLEGE, KIRAN NAGAR, AMRAVATI                                   | Non - Verbal Communication |
| 0 |            | 02.30 to 04.00 | Session - V    | Dr. Rekha C. Maggirwar<br>SHRI SHIVAJI SCIENCE COLLEGE,<br>AMRAVATI                                           | Goal Setting               |
| 3 | 10/03/2022 | 11.00 to 12.30 | Session - VI   | Dr. Nikhilesh D.Nalode<br>SMT NANKIBAI WADHWANI<br>KALA MAHAVIDYALAWA, YAWATMAL                               | Time Management            |
| 9 |            | 12.30 to 02.00 | Session - VII  | Ms. Radhika S. Deshmukh DR. PANJABRAO DESHMUKII COLLEGE OF LAW, AMRAVATI                                      | Resume writing             |
| 7 |            | 02.30 to 04.00 | Session - VIII | Dr. Kalpana V. Jawale PRATGRABINATE FEAGUING BETAGEMANT DE LAW MANTGRABES BABG AMBANATEENTY FESSETY AMB GOATH | Group Discussion           |
| 9 | 11/03/2022 | 11.00 to 12.30 | Session – IX   | Dr. Deepak S. Wankhade MAHATMA JYOTIBA FULE MAHAYIDVALAYA AMRAVATI                                            | Interview skills           |
| 9 |            | 12.30 to 02.00 | Session – X    | Dr. Manoj S. Joshi<br>SHRI SHIVAJI ARTS & COMMERCE<br>COLLEGE AMRAVATI                                        | Character ,Ethics & Moral  |