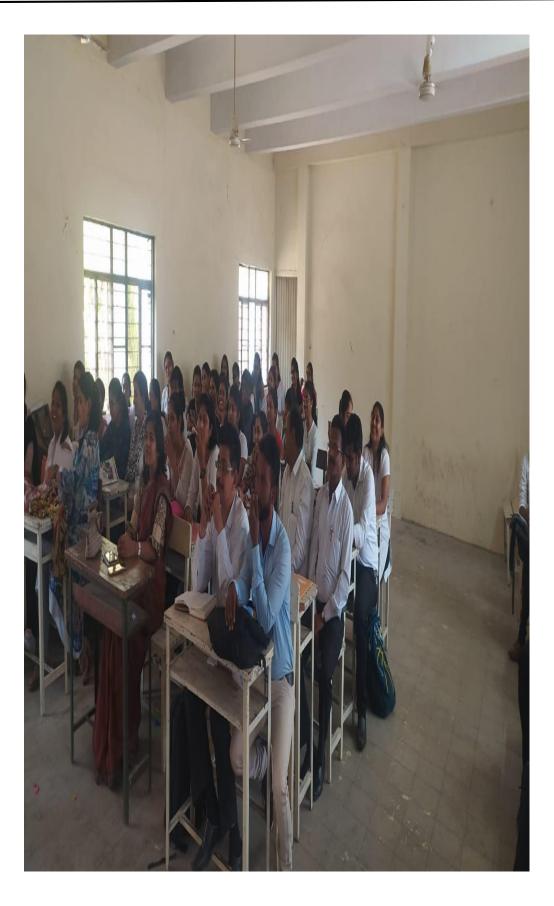

#### 1. **Certificate course on Soft Skill Development**

Dr. Panjabrao Deshmukh College of Law conducts Certificate course/Workshop on Soft Skill Development every year for inculcating soft skills in students. In this course various sessions are held viz. Motivation, Presentation Skills, Verbal Communication, Non-verbal Communication, Goal setting, Time Management, Resume Writing, Group Discussion, Interview Skills, Character ethics and Moral.

Number of students taking benefit of Certificate course on Soft Skill Development

| 2021-2022 | 2020-2021 | 2019-2020 | 2018-2019 | 2017-2018 |
|-----------|-----------|-----------|-----------|-----------|
| 131       | Lockdown  | 50        |           | Not       |
|           |           |           |           | conducted |