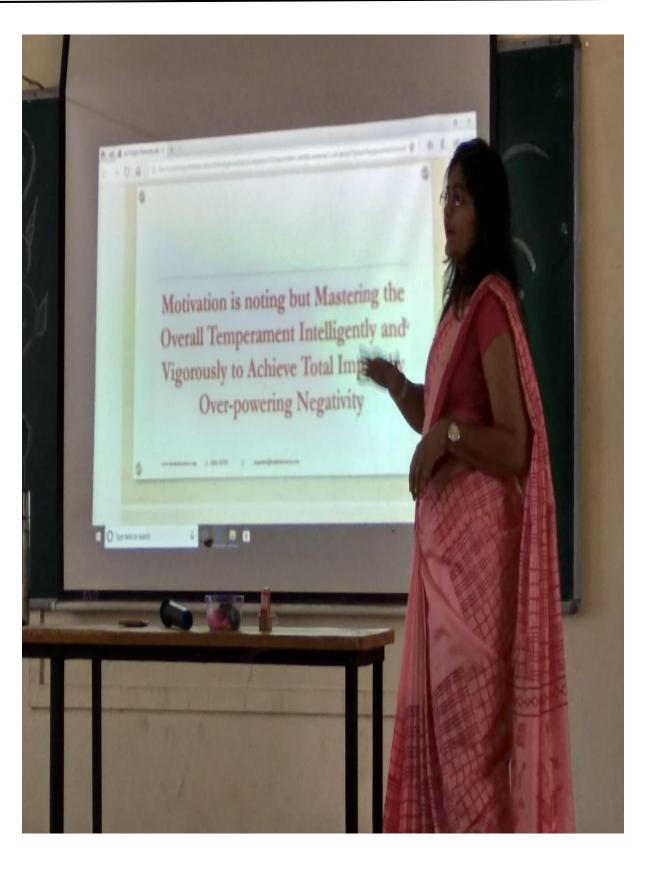

#### 1. **Certificate course on Soft Skill Development**

Dr. Panjabrao Deshmukh College of Law conducts Certificate course/Workshop on Soft Skill Development every year for inculcating soft skills in students. In this course various sessions are held viz. Motivation, Presentation Skills, Verbal Communication, Non-verbal Communication, Goal setting, Time Management, Resume Writing, Group Discussion, Interview Skills, Character ethics and Moral.

#### **Resource Person and Topics Covered**

|   | Date       | Time           | Activity       | Resource Person                                                                                               | Topics                     |
|---|------------|----------------|----------------|---------------------------------------------------------------------------------------------------------------|----------------------------|
| P | 08/03/2022 | 12.00 to 01.30 | Session – I    | Mr. Nilesh D. Autkar<br>Sylt Kankerai wadhiwani<br>Kala mahavidyalaya, yawatmai.                              | Motivation                 |
| 8 |            | 02.00 to 03.30 | Session - II   | Mr. Tryambak K. Wahane<br>JAGADAMBA MAHAVIDVALAYA,<br>ACHALPUR, BIST, AMRAVATI                                | Presentation Skills        |
| 9 | 09/03/2022 | 11.00 to 12.30 | Session - III  | Mr. Parag A. Gadve<br>sipna college of engineering<br>& technology, amenati                                   | Verbal Communication       |
| 9 |            | 12.30 to 02.00 | Session - IV   | Dr. Pankaja S. Ingale ART COMMERCE & SCIENCE COLLEGE, KIRAN NAGAR, AMRAVATI                                   | Non - Verbal Communication |
| 0 |            | 02.30 to 04.00 | Session - V    | Dr. Rekha C. Maggirwar<br>SHRI SHIVAJI SCIENCE COLLEGE,<br>AMRAVATI                                           | Goal Setting               |
| 3 | 10/03/2022 | 11.00 to 12.30 | Session - VI   | Dr. Nikhilesh D.Nalode<br>SMT NANKIBAI WADHWANI<br>KALA MAHAVIDYALAWA, YAWATMAL                               | Time Management            |
| 9 |            | 12.30 to 02.00 | Session - VII  | Ms. Radhika S. Deshmukh DR. PANJABRAO DESHMUKII COLLEGE OF LAW, AMRAVATI                                      | Resume writing             |
| 7 |            | 02.30 to 04.00 | Session - VIII | Dr. Kalpana V. Jawale PRATGRABINATE FEAGUING BETAGEMANT DE LAW MANTGRABES BABG AMBANATEENTY FESSETY AMB GOATH | Group Discussion           |
| 9 | 11/03/2022 | 11.00 to 12.30 | Session – IX   | Dr. Deepak S. Wankhade MAHATMA JYOTIBA FULE MAHAYIDVALAYA AMRAVATI                                            | Interview skills           |
| 9 |            | 12.30 to 02.00 | Session – X    | Dr. Manoj S. Joshi<br>SHRI SHIVAJI ARTS & COMMERCE<br>COLLEGE AMRAVATI                                        | Character ,Ethics & Moral  |