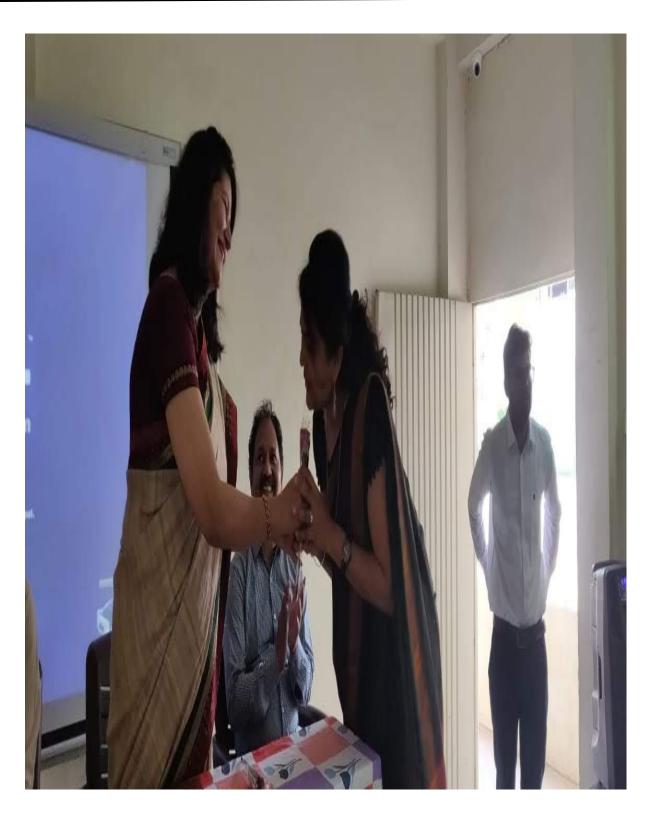

#### 1. **Certificate course on Soft Skill Development**

Dr. Panjabrao Deshmukh College of Law conducts Certificate course/Workshop on Soft Skill Development every year for inculcating soft skills in students. In this course various sessions are held viz. Motivation, Presentation Skills, Verbal Communication, Non-verbal Communication, Goal setting, Time Management, Resume Writing, Group Discussion, Interview Skills, Character ethics and Moral.

Number of students taking benefit of Certificate course on Soft Skill Development

| 2021-2022 | 2020-2021 | 2019-2020 | 2018-2019 | 2017-2018 |
|-----------|-----------|-----------|-----------|-----------|
| 131       | Lockdown  | 50        |           | Not       |
|           |           |           |           | conducted |