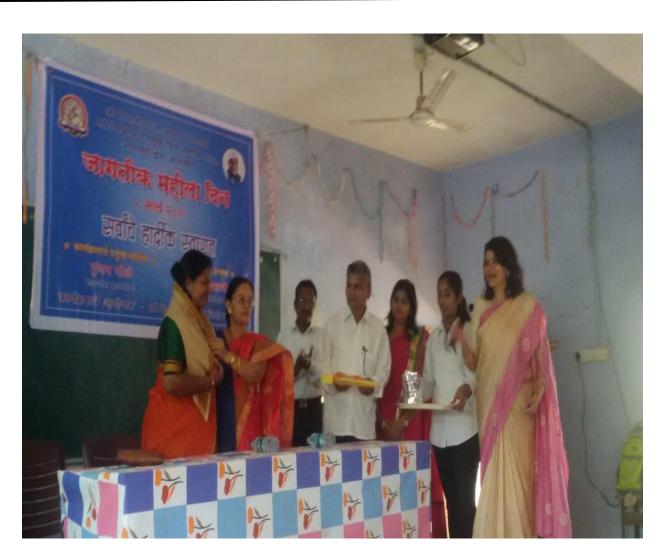

#### 1. **Certificate course on Soft Skill Development**

Dr. Panjabrao Deshmukh College of Law conducts Certificate course/Workshop on Soft Skill Development every year for inculcating soft skills in students. In this course various sessions are held viz. Motivation, Presentation Skills, Verbal Communication, Non-verbal Communication, Goal setting, Time Management, Resume Writing, Group Discussion, Interview Skills, Character ethics and Moral.

Number of students taking benefit of Certificate course on Soft Skill Development

| 2021-2022 | 2020-2021 | 2019-2020 | 2018-2019 | 2017-2018 |
|-----------|-----------|-----------|-----------|-----------|
| 131       | Lockdown  | 50        |           | Not       |
|           |           |           |           | conducted |

#### Report on Certificate course on Soft Skill Development 2021-2022

#### **Resource Person and Topics Covered**

|   | Date       | Time           | Activity       | Resource Person                                                                                               | Topics                     |
|---|------------|----------------|----------------|---------------------------------------------------------------------------------------------------------------|----------------------------|
| P | 08/03/2022 | 12.00 to 01.30 | Session – I    | Mr. Nilesh D. Autkar<br>Sylt Kankerai wadhiwani<br>Kala mahavidyalaya, yawatmai.                              | Motivation                 |
| 8 |            | 02.00 to 03.30 | Session - II   | Mr. Tryambak K. Wahane<br>JAGADAMBA MAHAVIDVALAYA,<br>ACHALPUR, BIST, AMRAVATI                                | Presentation Skills        |
| 9 | 09/03/2022 | 11.00 to 12.30 | Session - III  | Mr. Parag A. Gadve<br>sipna college of engineering<br>& technology, amenati                                   | Verbal Communication       |
| 9 |            | 12.30 to 02.00 | Session - IV   | Dr. Pankaja S. Ingale ART COMMERCE & SCIENCE COLLEGE, KIRAN NAGAR, AMRAVATI                                   | Non - Verbal Communication |
| 0 |            | 02.30 to 04.00 | Session - V    | Dr. Rekha C. Maggirwar<br>SHRI SHIVAJI SCIENCE COLLEGE,<br>AMRAVATI                                           | Goal Setting               |
| 3 | 10/03/2022 | 11.00 to 12.30 | Session - VI   | Dr. Nikhilesh D.Nalode<br>SMT NANKIBAI WADHWANI<br>KALA MAHAVIDYALAWA, YAWATMAL                               | Time Management            |
| 9 |            | 12.30 to 02.00 | Session - VII  | Ms. Radhika S. Deshmukh DR. PANJABRAO DESHMUKII COLLEGE OF LAW, AMRAVATI                                      | Resume writing             |
| 7 |            | 02.30 to 04.00 | Session - VIII | Dr. Kalpana V. Jawale PRATGRABINATE FEAGUING BETAGEMANT DE LAW MANTGRABES BABG AMBANATEENTY FESSETY AMB GOATH | Group Discussion           |
| 9 | 11/03/2022 | 11.00 to 12.30 | Session – IX   | Dr. Deepak S. Wankhade MAHATMA JYOTIBA FULE MAHAYIDVALAYA AMRAVATI                                            | Interview skills           |
| 9 |            | 12.30 to 02.00 | Session – X    | Dr. Manoj S. Joshi<br>SHRI SHIVAJI ARTS & COMMERCE<br>COLLEGE AMRAVATI                                        | Character ,Ethics & Moral  |

Dr. S.D. Thakare Coordinator, SSDW Head, Dept. of English Dr. S.R. Deshmukh Organizer, SSDW Principal