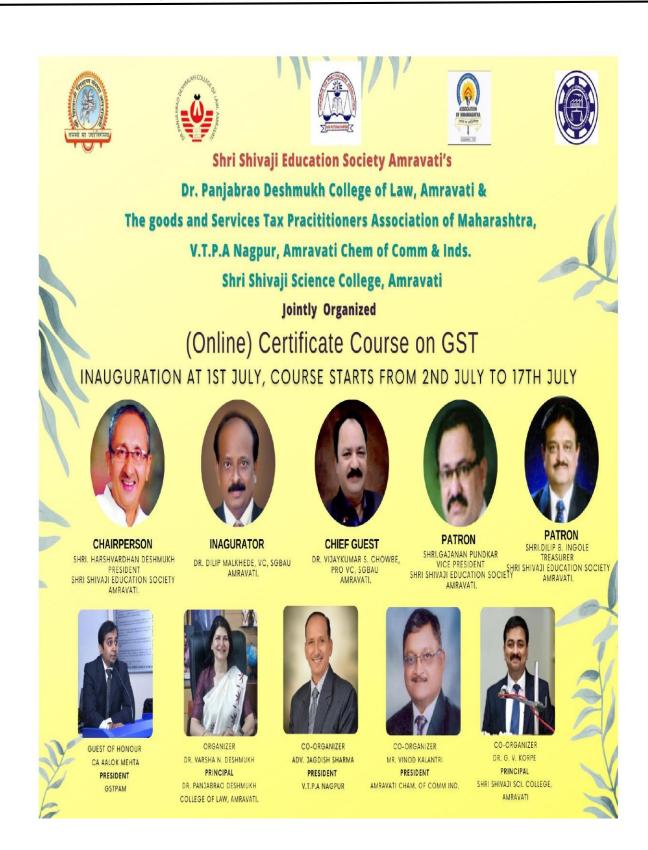

#### 3. Certificate course on GST

Dr. Panjabrao Deshmukh College of Law conducts **Certificate course on GST** in the academic year 2021-2022 for improvising advocacy skills of the law students. The Course was organised in collaboration with Goods and Service Tax Practicenors Association of Maharashtra, VTPA Nagpur, Amravati Chamber of Commerce and Industry and Shri Shivaji Science College, Amravati.

The main aim of the course was to develop skills of taxation, to enhance knowledge regarding taxation, develop analytical skills, improve job opportunities and self-employment. The duration of the course was of 45 hrs distributed over 15 days, 3 hrs daily. The program was conducted online mode through Zoom Platform.

The details of the program, topics covered, timetable etc is attached herewith

Number of students taking benefit of Certificate course on GST 103

#### Schedule

INAUGURATION AT 1ST JULY AT 4 PM , COURSE STARTS FROM 2ND JULY TO 17TH JULY BETWEEN 4 TO 7 PM

Venue for inaguration : Sir C. V. Raman, Auditorium, Shri Shivaji Science College, Amravati

CO-ORDINATOR ADV. SURESH CHAPORKAR 9429667025

CO-ORDINATOR ADV. SAPNA VIDHALE 9665960431

Email - lawdrpdcl3@gmail.com

For Registration: Click Here