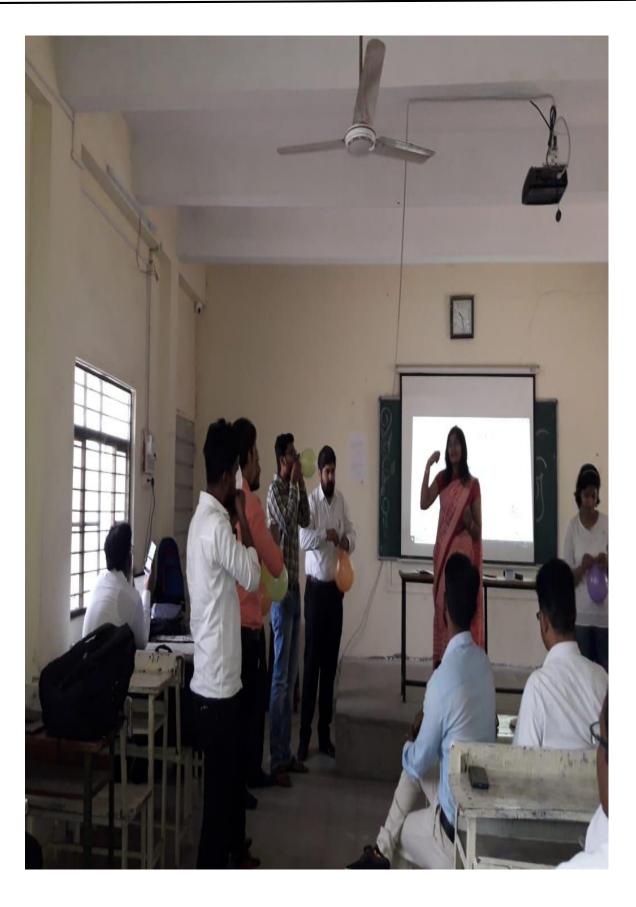

#### 1. **Certificate course on Soft Skill Development**

Dr. Panjabrao Deshmukh College of Law conducts Certificate course/Workshop on Soft Skill Development every year for inculcating soft skills in students. In this course various sessions are held viz. Motivation, Presentation Skills, Verbal Communication, Non-verbal Communication, Goal setting, Time Management, Resume Writing, Group Discussion, Interview Skills, Character ethics and Moral.

#### **Resource Person and Topics Covered**

|   | Date       | Time           | Activity       | Resource Person                                                                                               | Topics                     |
|---|------------|----------------|----------------|---------------------------------------------------------------------------------------------------------------|----------------------------|
| P | 08/03/2022 | 12.00 to 01.30 | Session – I    | Mr. Nilesh D. Autkar<br>Sylt Kankerai wadhiwani<br>Kala mahavidyalaya, yawatmai.                              | Motivation                 |
| 8 |            | 02.00 to 03.30 | Session - II   | Mr. Tryambak K. Wahane<br>JAGADAMBA MAHAVIDVALAYA,<br>ACHALPUR, BIST, AMRAVATI                                | Presentation Skills        |
| 9 | 09/03/2022 | 11.00 to 12.30 | Session - III  | Mr. Parag A. Gadve<br>sipna college of engineering<br>& technology, amenati                                   | Verbal Communication       |
| 9 |            | 12.30 to 02.00 | Session - IV   | Dr. Pankaja S. Ingale ART COMMERCE & SCIENCE COLLEGE, KIRAN NAGAR, AMRAVATI                                   | Non - Verbal Communication |
| 0 |            | 02.30 to 04.00 | Session - V    | Dr. Rekha C. Maggirwar<br>SHRI SHIVAJI SCIENCE COLLEGE,<br>AMRAVATI                                           | Goal Setting               |
| 3 | 10/03/2022 | 11.00 to 12.30 | Session - VI   | Dr. Nikhilesh D.Nalode<br>SMT NANKIBAI WADHWANI<br>KALA MAHAVIDYALAWA, YAWATMAL                               | Time Management            |
| 9 |            | 12.30 to 02.00 | Session - VII  | Ms. Radhika S. Deshmukh DR. PANJABRAO DESHMUKII COLLEGE OF LAW, AMRAVATI                                      | Resume writing             |
| 7 |            | 02.30 to 04.00 | Session - VIII | Dr. Kalpana V. Jawale PRATGRABINATE FEAGUING BETAGEMANT DE LAW MANTGRABES BABG AMBANATEENTY FESSETY AMB GOATH | Group Discussion           |
| 9 | 11/03/2022 | 11.00 to 12.30 | Session – IX   | Dr. Deepak S. Wankhade MAHATMA JYOTIBA FULE MAHAYIDVALAYA AMRAVATI                                            | Interview skills           |
| 9 |            | 12.30 to 02.00 | Session – X    | Dr. Manoj S. Joshi<br>SHRI SHIVAJI ARTS & COMMERCE<br>COLLEGE AMRAVATI                                        | Character ,Ethics & Moral  |