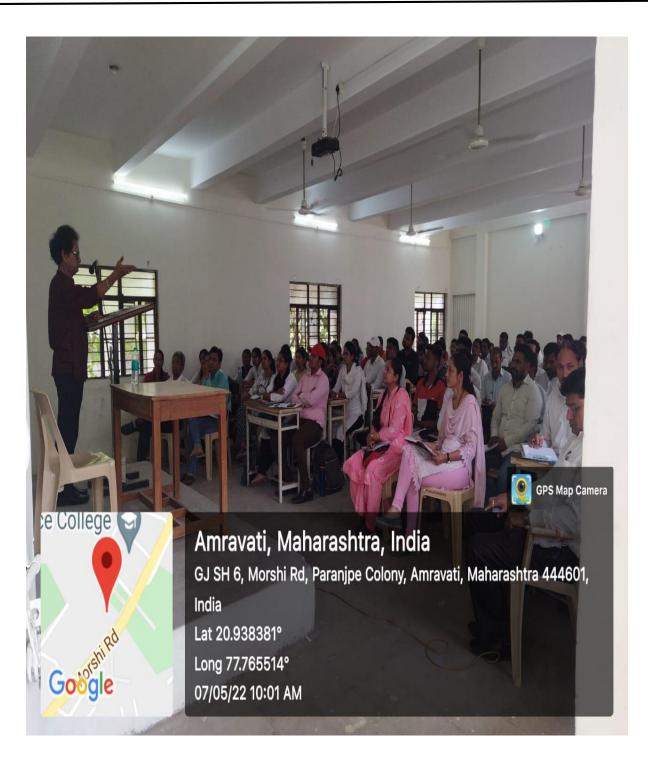

#### 3. Certificate course on GST

Dr. Panjabrao Deshmukh College of Law conducts **Certificate course on GST** in the academic year 2021-2022 for improvising advocacy skills of the law students. The Course was organised in collaboration with Goods and Service Tax Practicenors Association of Maharashtra, VTPA Nagpur, Amravati Chamber of Commerce and Industry and Shri Shivaji Science College, Amravati.

The main aim of the course was to develop skills of taxation, to enhance knowledge regarding taxation, develop analytical skills, improve job opportunities and self-employment. The duration of the course was of 45 hrs distributed over 15 days, 3 hrs daily. The program was conducted online mode through Zoom Platform.

The details of the program, topics covered, timetable etc is attached herewith

Number of students taking benefit of Certificate course on GST 103