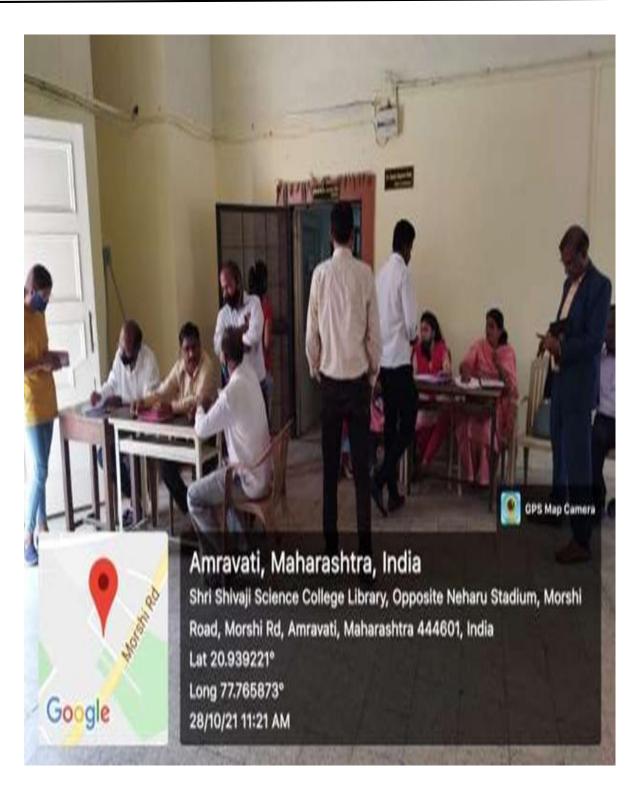

#### 1. **Certificate course on Soft Skill Development**

Dr. Panjabrao Deshmukh College of Law conducts Certificate course/Workshop on Soft Skill Development every year for inculcating soft skills in students. In this course various sessions are held viz. Motivation, Presentation Skills, Verbal Communication, Non-verbal Communication, Goal setting, Time Management, Resume Writing, Group Discussion, Interview Skills, Character ethics and Moral.

Number of students taking benefit of Certificate course on Soft Skill Development

| 2021-2022 | 2020-2021 | 2019-2020 | 2018-2019 | 2017-2018 |
|-----------|-----------|-----------|-----------|-----------|
| 131       | Lockdown  | 50        |           | Not       |
|           |           |           |           | conducted |