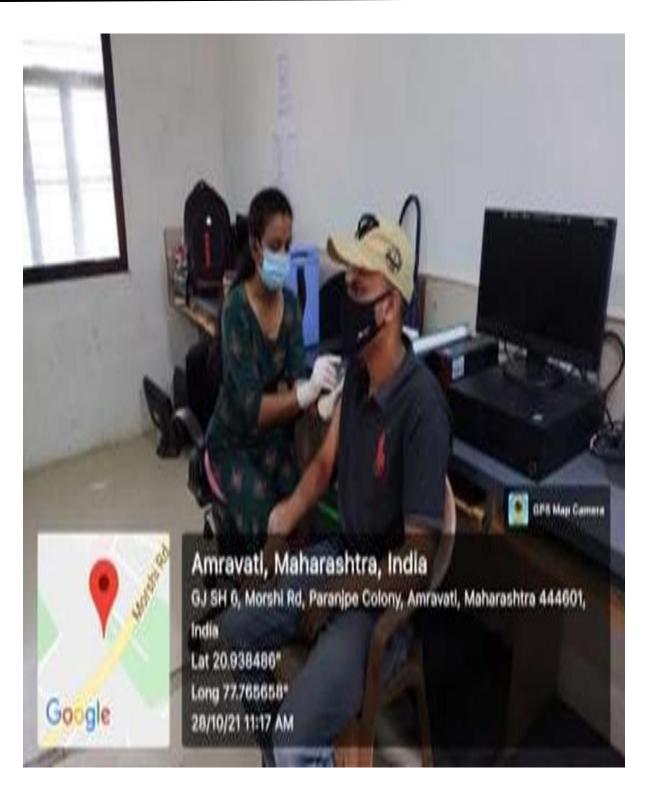

# 5.1.2: Capacity building and skills enhancement initiatives taken by the institution include the following

- 1. Soft skills
- 2. Language, communication and advocacy skills
- 3. Life skills (Yoga, physical fitness, health and hygiene)
- 4. Awareness about use of technology in legal process