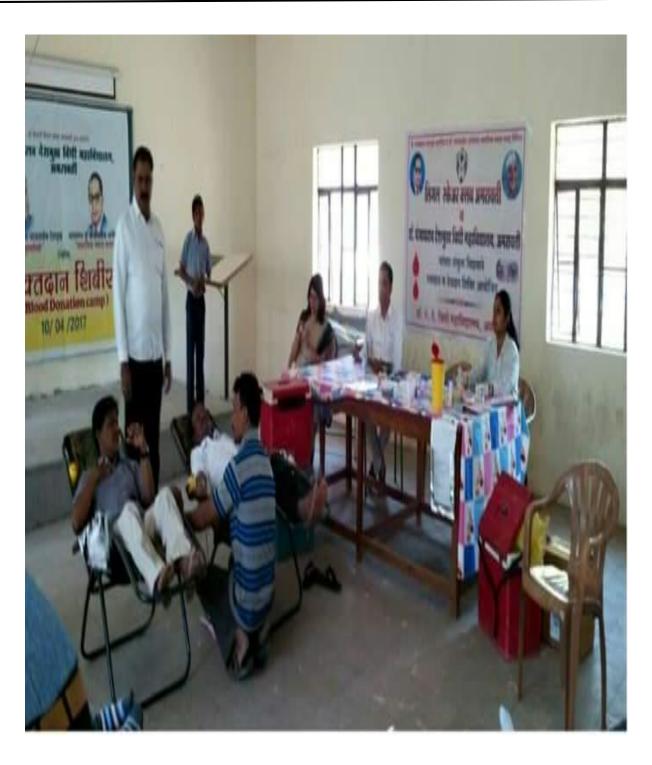

n E-mail:



**Principal** Dr. Varsha N. Deshmukh

Founder

Dr. Panjabrao alias BhausahebDeshmukh

President

Shri. Harshwardhan P. Deshmukh





# DR PANJABRAO DESHMUKH COLLEGE OF LAW

120, Morshi Rd, Amravati, Mah. 444603 Ph. (Off.) 0721-266707 **Affiliated to Sant Gadge Baba Amravati University** 

Website: <a href="https://www.drpdclamtorg.in">www.drpdclamtorg.in</a> E-mail:



**Principal** Dr. Varsha N. Deshmukh

Founder

Dr. Panjabrao alias BhausahebDeshmukh





# DR PANJABRAO DESHMUKH COLLEGE OF LAW

120, Morshi Rd, Amravati, Mah. 444603 Ph. (Off.) 0721-266707 **Affiliated to Sant Gadge Baba Amravati University** 

Website: <a href="https://www.drpdclamtorg.in">www.drpdclamtorg.in</a> E-mail:



**Principal** Dr. Varsha N. Deshmukh

Founder

Dr. Panjabrao alias BhausahebDeshmukh





# DR PANJABRAO DESHMUKH COLLEGE OF LAW

120, Morshi Rd, Amravati, Mah. 444603 Ph. (Off.) 0721-266707 **Affiliated to Sant Gadge Baba Amravati University** 

Website: <a href="https://www.drpdclamtorg.in">www.drpdclamtorg.in</a> E-mail:



**Principal** Dr. Varsha N. Deshmukh

**Founder** Dr. Panjabrao alias BhausahebDeshmukh





#### DR PANJABRAO DESHMUKH COLLEGE OF LAW

120, Morshi Rd, Amravati, Mah. 444603 Ph. (Off.) 0721-266707 Affiliated to Sant Gadge Baba Amravati University

Website: www.drpdclamtorg.in E-mail:



**Principal** Dr. Varsha N. Deshmukh **Founder** 

Dr. Panjabrao alias BhausahebDeshmukh

**President** Shri. Harshwardhan P. Deshmukh



#### SHRI SHIVAJI EDUCATION SOCIETY, AMRAVATI'S

(Registered Public Charitable Trust No. F/89) (An ISO 9001 : 2000 Certified Instit