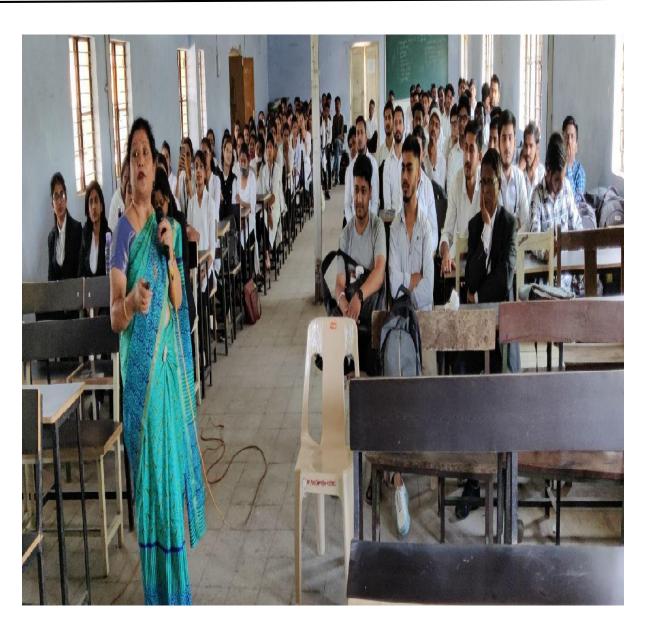

#### 1. **Certificate course on Soft Skill Development**

Dr. Panjabrao Deshmukh College of Law conducts Certificate course/Workshop on Soft Skill Development every year for inculcating soft skills in students. In this course various sessions are held viz. Motivation, Presentation Skills, Verbal Communication, Non-verbal Communication, Goal setting, Time Management, Resume Writing, Group Discussion, Interview Skills, Character ethics and Moral.

#### **Resource Person and Topics Covered**

|   | Date       | Time           | Activity       | Resource Person                                                                                               | Topics                     |
|---|------------|----------------|----------------|---------------------------------------------------------------------------------------------------------------|----------------------------|
| P | 08/03/2022 | 12.00 to 01.30 | Session – I    | Mr. Nilesh D. Autkar<br>Sylt Kankerai wadhiwani<br>Kala mahavidyalaya, yawatmai.                              | Motivation                 |
| 8 |            | 02.00 to 03.30 | Session - II   | Mr. Tryambak K. Wahane<br>JAGADAMBA MAHAVIDVALAYA,<br>ACHALPUR, BIST, AMRAVATI                                | Presentation Skills        |
| 9 | 09/03/2022 | 11.00 to 12.30 | Session - III  | Mr. Parag A. Gadve<br>sipna college of engineering<br>& technology, amenati                                   | Verbal Communication       |
| 9 |            | 12.30 to 02.00 | Session - IV   | Dr. Pankaja S. Ingale ART COMMERCE & SCIENCE COLLEGE, KIRAN NAGAR, AMRAVATI                                   | Non - Verbal Communication |
| 0 |            | 02.30 to 04.00 | Session - V    | Dr. Rekha C. Maggirwar<br>SHRI SHIVAJI SCIENCE COLLEGE,<br>AMRAVATI                                           | Goal Setting               |
| 3 | 10/03/2022 | 11.00 to 12.30 | Session - VI   | Dr. Nikhilesh D.Nalode<br>SMT NANKIBAI WADHWANI<br>KALA MAHAVIDYALAWA, YAWATMAL                               | Time Management            |
| 9 |            | 12.30 to 02.00 | Session - VII  | Ms. Radhika S. Deshmukh DR. PANJABRAO DESHMUKII COLLEGE OF LAW, AMRAVATI                                      | Resume writing             |
| 7 |            | 02.30 to 04.00 | Session - VIII | Dr. Kalpana V. Jawale PRATGRABINATE FEAGUING BETAGEMANT DE LAW MANTGRABES BABG AMBANATEENTY FESSETY AMB GOATH | Group Discussion           |
| 9 | 11/03/2022 | 11.00 to 12.30 | Session – IX   | Dr. Deepak S. Wankhade MAHATMA JYOTIBA FULE MAHAYIDVALAYA AMRAVATI                                            | Interview skills           |
| 9 |            | 12.30 to 02.00 | Session – X    | Dr. Manoj S. Joshi<br>SHRI SHIVAJI ARTS & COMMERCE<br>COLLEGE AMRAVATI                                        | Character ,Ethics & Moral  |