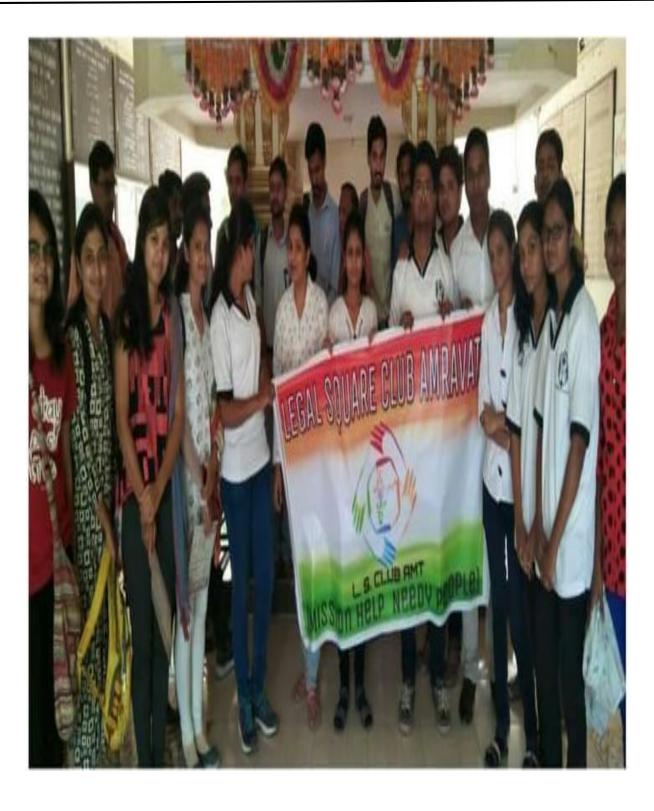

eshmukh

**Founder** Dr. Panjabrao alias BhausahebDeshmukh

Shri. Harshwardhan P. Deshmukh

**President** 

In **2017-2018**, the Blood donation camp was organised on 10-04-2018 in collaboration with Dr. PDMMC & Hospital Blood Bank and Legal S in which 36 students participated. It was a voluntary Blood Donation Camp in which excellent facilities were provided by the organisers for the Blood Doners as well as Blood Bank Team.

#### **Blood Donation camp 10-04-2017**





# DR PANJABRAO DESHMUKH COLLEGE OF LAW

120, Morshi Rd, Amravati, Mah. 444603 Ph. (Off.) 0721-266707 **Affiliated to Sant Gadge Baba Amravati University** 

Website: <a href="https://www.drpdclamtorg.in">www.drpdclamtorg.in</a> E-mail:



**Principal** Dr. Varsha N. Deshmukh

Founder

Dr. Panjabrao alias BhausahebDeshmukh





# DR PANJABRAO DESHMUKH COLLEGE OF LAW

120, Morshi Rd, Amravati, Mah. 444603 Ph. (Off.) 0721-266707 Affiliated to Sant Gadge Baba Amravati University

Website: <a href="https://www.drpdclamtorg.in">www.drpdclamtorg.in</a> E-mail:



**Principal** Dr. Varsha N. Deshmukh **Founder** 

Dr. Panjabrao alias BhausahebDeshmukh

President

Shri. Harshwardhan P. Deshmukh





#### DR PANJABRAO DESHMUKH COLLEGE OF LAW

120, Morshi Rd, Amravati, Mah. 444603 Ph. (Off.) 0721-266707 **Affiliated to Sant Gadge Baba Amravati University** 

Website: www.drpdclamtorg.in E-mail:



**Principal** Dr. Varsha N. Deshmukh

Founder

Dr. Panjabrao alias BhausahebDeshmukh

President

Shri. Harshwardhan P. Deshmukh





# DR PANJABRAO DESHMUKH COLLEGE OF LAW

120, Morshi Rd, Amravati, Mah. 444603 Ph. (Off.) 072