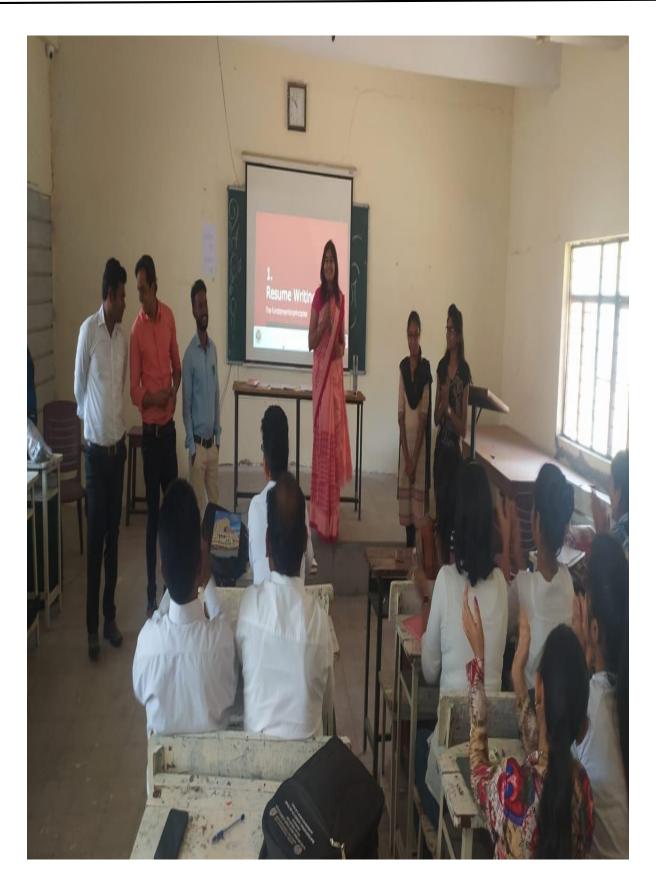

#### 1. **Certificate course on Soft Skill Development**

Dr. Panjabrao Deshmukh College of Law conducts Certificate course/Workshop on Soft Skill Development every year for inculcating soft skills in students. In this course various sessions are held viz. Motivation, Presentation Skills, Verbal Communication, Non-verbal Communication, Goal setting, Time Management, Resume Writing, Group Discussion, Interview Skills, Character ethics and Moral.

#### **Resource Person and Topics Covered**

|   | Date       | Time           | Activity       | Resource Person                                                                                               | Topics                     |
|---|------------|----------------|----------------|---------------------------------------------------------------------------------------------------------------|----------------------------|
| P | 08/03/2022 | 12.00 to 01.30 | Session – I    | Mr. Nilesh D. Autkar<br>Sylt Kankerai wadhiwani<br>Kala mahavidyalaya, yawatmai.                              | Motivation                 |
| 8 |            | 02.00 to 03.30 | Session - II   | Mr. Tryambak K. Wahane<br>JAGADAMBA MAHAVIDVALAYA,<br>ACHALPUR, BIST, AMRAVATI                                | Presentation Skills        |
| 9 | 09/03/2022 | 11.00 to 12.30 | Session - III  | Mr. Parag A. Gadve<br>sipna college of engineering<br>& technology, amenati                                   | Verbal Communication       |
| 9 |            | 12.30 to 02.00 | Session - IV   | Dr. Pankaja S. Ingale ART COMMERCE & SCIENCE COLLEGE, KIRAN NAGAR, AMRAVATI                                   | Non - Verbal Communication |
| 0 |            | 02.30 to 04.00 | Session - V    | Dr. Rekha C. Maggirwar<br>SHRI SHIVAJI SCIENCE COLLEGE,<br>AMRAVATI                                           | Goal Setting               |
| 3 | 10/03/2022 | 11.00 to 12.30 | Session - VI   | Dr. Nikhilesh D.Nalode<br>SMT NANKIBAI WADHWANI<br>KALA MAHAVIDYALAWA, YAWATMAL                               | Time Management            |
| 9 |            | 12.30 to 02.00 | Session - VII  | Ms. Radhika S. Deshmukh DR. PANJABRAO DESHMUKII COLLEGE OF LAW, AMRAVATI                                      | Resume writing             |
| 7 |            | 02.30 to 04.00 | Session - VIII | Dr. Kalpana V. Jawale PRATGRABINATE FEAGUING BETAGEMANT DE LAW MANTGRABES BABG AMBANATEENTY FESSETY AMB GOATH | Group Discussion           |
| 9 | 11/03/2022 | 11.00 to 12.30 | Session – IX   | Dr. Deepak S. Wankhade MAHATMA JYOTIBA FULE MAHAYIDVALAYA AMRAVATI                                            | Interview skills           |
| 9 |            | 12.30 to 02.00 | Session – X    | Dr. Manoj S. Joshi<br>SHRI SHIVAJI ARTS & COMMERCE<br>COLLEGE AMRAVATI                                        | Character ,Ethics & Moral  |