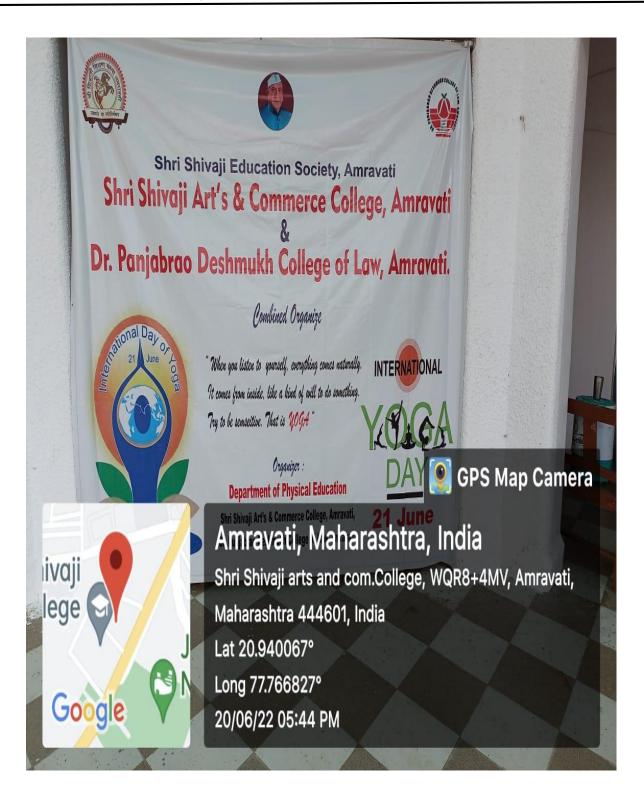

चालक, शारीरिक शिक्षण व क्रीडा विभाग डॉ. पंजाबराव देशमुख विधी महाविद्यालय, अमरावती यांनी केले.

> डॉ. पंजाबराव देशमुख विधी महाविद्यालय मोशी रोड, अमरावती-४४४६०३





#### DR PANJABRAO DESHMUKH COLLEGE OF LAW

120, Morshi Rd, Amravati, Mah. 444603 Ph. (Off.) 0721-266707 Affiliated to Sant Gadge Baba Amravati University

Website: www.drpdclamtorg.in E-mail:

drpdclamt13@gmail.com

**Principal** Dr. Varsha N. Deshmukh

**Founder** Dr. Panjabrao alias BhausahebDeshmukh





#### DR PANJABRAO DESHMUKH COLLEGE OF LAW

120, Morshi Rd, Amravati, Mah. 444603 Ph. (Off.) 0721-266707 Affiliated to Sant Gadge Baba Amravati University

Website: www.drpdclamtorg.in E-mail:



**Principal** Dr. Varsha N. Deshmukh

**Founder** Dr. Panjabrao alias BhausahebDeshmukh

Shri. Harshwardhan P. Deshmukh

President



#### DR PANJABRAO DESHMUKH COLLEGE OF LAW

120, Morshi Rd, Amravati, Mah. 444603 Ph. (Off.) 0721-266707 **Affiliated to Sant Gadge Baba Amravati University** 

Website: www.drpdclamtorg.in E-mail:



**Principal** Dr. Varsha N. Deshmukh

Founder

Dr. Panjabrao alias BhausahebDeshmukh

**President**Shri. Harshwardhan P. Deshmukh

#### 2. Three Day Yoga Coaching Camp

Yoga Coaching Camp was arranged in Dr. Panjabrao Deshmukh College of Law arranged 3 days Day Yoga Coaching Camp from 06-05-2022 to 08-05-2022 in which 111 students were benefitted.

# डॉ. पंजाबराव देशमुख विधी महाविद्यालय अमरावती येथे तीन दिवसीय योग प्रशिक्षण शिबीर संपन्न

अमरावती दि. ११ : डॉ. पंजाबराव देशम्ख विधी महाविद्यालय, अमरावती येथे महाविद्यालयातील विद्यार्थ्यांकरिता दिनांक ६/५/२०२२ ते दिनांक ८/ ०५/२०२२ या कालावधीत तीन