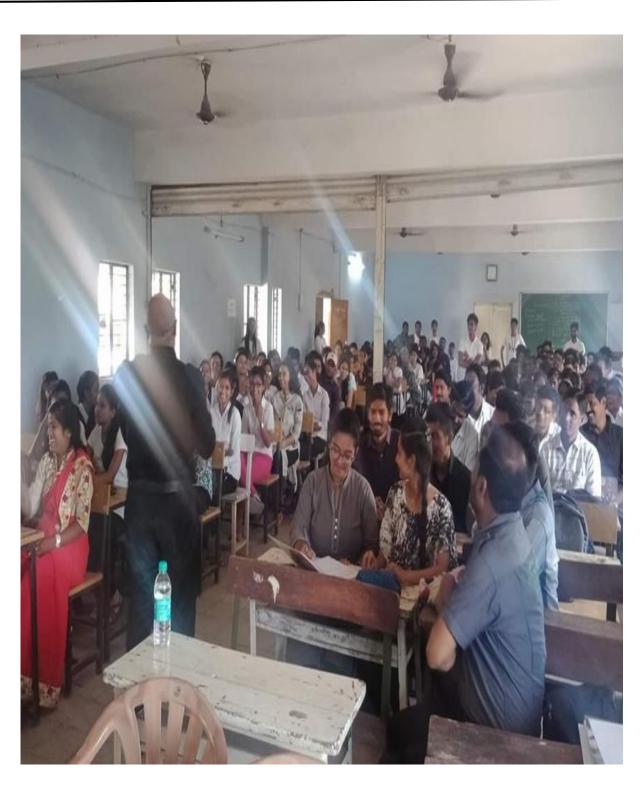

#### 1. **Certificate course on Soft Skill Development**

Dr. Panjabrao Deshmukh College of Law conducts Certificate course/Workshop on Soft Skill Development every year for inculcating soft skills in students. In this course various sessions are held viz. Motivation, Presentation Skills, Verbal Communication, Non-verbal Communication, Goal setting, Time Management, Resume Writing, Group Discussion, Interview Skills, Character ethics and Moral.

#### **Resource Person and Topics Covered**

|   | Date       | Time           | Activity       | Resource Person                                                                                               | Topics                     |
|---|------------|----------------|----------------|---------------------------------------------------------------------------------------------------------------|----------------------------|
| P | 08/03/2022 | 12.00 to 01.30 | Session – I    | Mr. Nilesh D. Autkar<br>Sylt Kankerai wadhiwani<br>Kala mahavidyalaya, yawatmai.                              | Motivation                 |
| 8 |            | 02.00 to 03.30 | Session - II   | Mr. Tryambak K. Wahane<br>JAGADAMBA MAHAVIDVALAYA,<br>ACHALPUR, BIST, AMRAVATI                                | Presentation Skills        |
| 9 | 09/03/2022 | 11.00 to 12.30 | Session - III  | Mr. Parag A. Gadve<br>sipna college of engineering<br>& technology, amenati                                   | Verbal Communication       |
| 9 |            | 12.30 to 02.00 | Session - IV   | Dr. Pankaja S. Ingale ART COMMERCE & SCIENCE COLLEGE, KIRAN NAGAR, AMRAVATI                                   | Non - Verbal Communication |
| 0 |            | 02.30 to 04.00 | Session - V    | Dr. Rekha C. Maggirwar<br>SHRI SHIVAJI SCIENCE COLLEGE,<br>AMRAVATI                                           | Goal Setting               |
| 3 | 10/03/2022 | 11.00 to 12.30 | Session - VI   | Dr. Nikhilesh D.Nalode<br>SMT NANKIBAI WADHWANI<br>KALA MAHAVIDYALAWA, YAWATMAL                               | Time Management            |
| 9 |            | 12.30 to 02.00 | Session - VII  | Ms. Radhika S. Deshmukh DR. PANJABRAO DESHMUKII COLLEGE OF LAW, AMRAVATI                                      | Resume writing             |
| 7 |            | 02.30 to 04.00 | Session - VIII | Dr. Kalpana V. Jawale PRATGRABINATE FEAGUING BETAGEMANT DE LAW MANTGRABES BABG AMBANATEENTY FESSETY AMB GOATH | Group Discussion           |
| 9 | 11/03/2022 | 11.00 to 12.30 | Session – IX   | Dr. Deepak S. Wankhade MAHATMA JYOTIBA FULE MAHAYIDVALAYA AMRAVATI                                            | Interview skills           |
| 9 |            | 12.30 to 02.00 | Session – X    | Dr. Manoj S. Joshi<br>SHRI SHIVAJI ARTS & COMMERCE<br>COLLEGE AMRAVATI                                        | Character ,Ethics & Moral  |