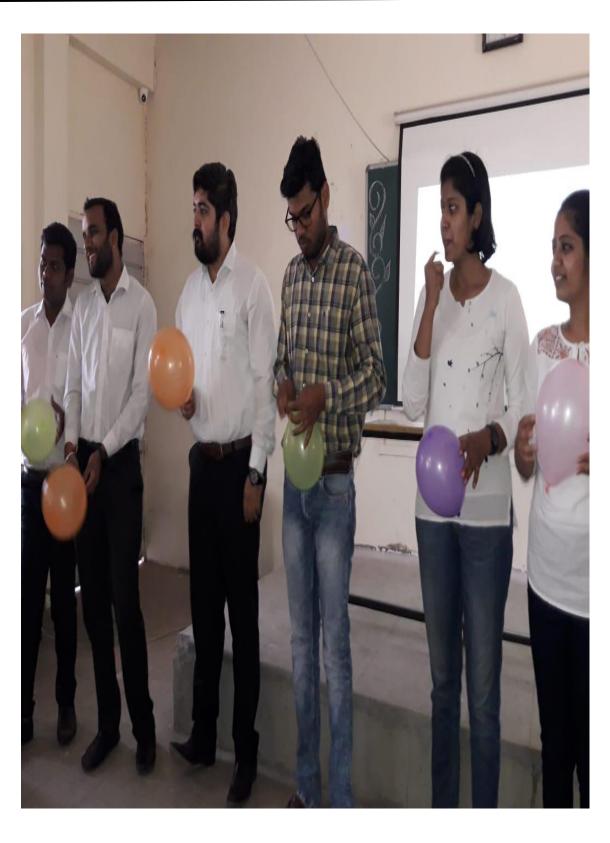

#### 1. **Certificate course on Soft Skill Development**

Dr. Panjabrao Deshmukh College of Law conducts Certificate course/Workshop on Soft Skill Development every year for inculcating soft skills in students. In this course various sessions are held viz. Motivation, Presentation Skills, Verbal Communication, Non-verbal Communication, Goal setting, Time Management, Resume Writing, Group Discussion, Interview Skills, Character ethics and Moral.

Number of students taking benefit of Certificate course on Soft Skill Development

| 2021-2022 | 2020-2021 | 2019-2020 | 2018-2019 | 2017-2018 |
|-----------|-----------|-----------|-----------|-----------|
| 131       | Lockdown  | 50        |           | Not       |
|           |           |           |           | conducted |