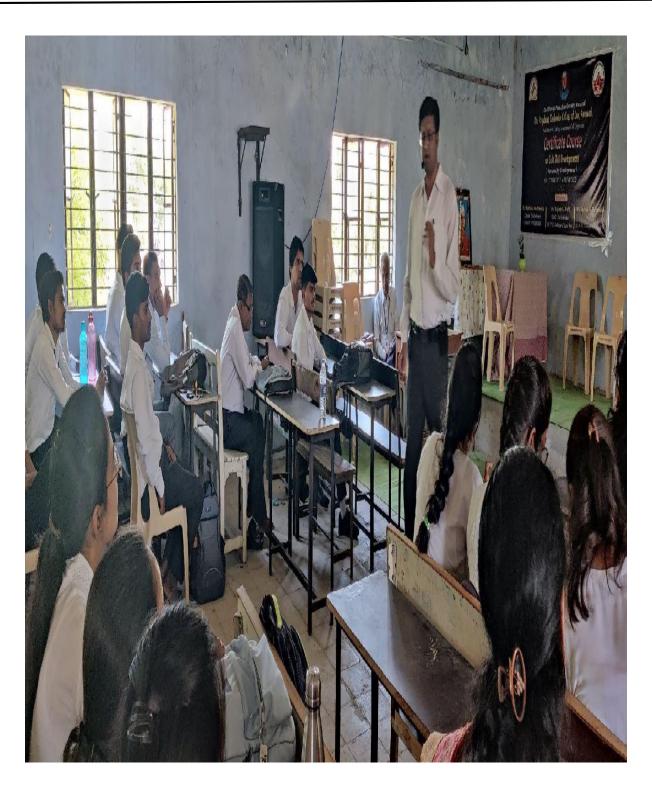

#### 1. **Certificate course on Soft Skill Development**

Dr. Panjabrao Deshmukh College of Law conducts Certificate course/Workshop on Soft Skill Development every year for inculcating soft skills in students. In this course various sessions are held viz. Motivation, Presentation Skills, Verbal Communication, Non-verbal Communication, Goal setting, Time Management, Resume Writing, Group Discussion, Interview Skills, Character ethics and Moral.

#### Report on Certificate course on Soft Skill Development 2021-2022

#### **Resource Person and Topics Covered**

|   | Date       | Time           | Activity       | Resource Person                                                                                               | Topics                     |
|---|------------|----------------|----------------|---------------------------------------------------------------------------------------------------------------|----------------------------|
| P | 08/03/2022 | 12.00 to 01.30 | Session – I    | Mr. Nilesh D. Autkar<br>Sylt Kankerai wadhiwani<br>Kala mahavidyalaya, yawatmai.                              | Motivation                 |
| 8 |            | 02.00 to 03.30 | Session - II   | Mr. Tryambak K. Wahane<br>JAGADAMBA MAHAVIDVALAYA,<br>ACHALPUR, BIST, AMRAVATI                                | Presentation Skills        |
| 9 | 09/03/2022 | 11.00 to 12.30 | Session - III  | Mr. Parag A. Gadve<br>sipna college of engineering<br>& technology, amenati                                   | Verbal Communication       |
| 9 |            | 12.30 to 02.00 | Session - IV   | Dr. Pankaja S. Ingale ART COMMERCE & SCIENCE COLLEGE, KIRAN NAGAR, AMRAVATI                                   | Non - Verbal Communication |
| 0 |            | 02.30 to 04.00 | Session - V    | Dr. Rekha C. Maggirwar<br>SHRI SHIVAJI SCIENCE COLLEGE,<br>AMRAVATI                                           | Goal Setting               |
| 3 | 10/03/2022 | 11.00 to 12.30 | Session - VI   | Dr. Nikhilesh D.Nalode<br>SMT NANKIBAI WADHWANI<br>KALA MAHAVIDYALAWA, YAWATMAL                               | Time Management            |
| 9 |            | 12.30 to 02.00 | Session - VII  | Ms. Radhika S. Deshmukh DR. PANJABRAO DESHMUKII COLLEGE OF LAW, AMRAVATI                                      | Resume writing             |
| 7 |            | 02.30 to 04.00 | Session - VIII | Dr. Kalpana V. Jawale PRATGRABINATE FEAGUING BETAGEMANT DE LAW MANTGRABES BABG AMBANATEENTY FESSETY AMB GOATH | Group Discussion           |
| 9 | 11/03/2022 | 11.00 to 12.30 | Session – IX   | Dr. Deepak S. Wankhade MAHATMA JYOTIBA FULE MAHAYIDVALAYA AMRAVATI                                            | Interview skills           |
| 9 |            | 12.30 to 02.00 | Session – X    | Dr. Manoj S. Joshi<br>SHRI SHIVAJI ARTS & COMMERCE<br>COLLEGE AMRAVATI                                        | Character ,Ethics & Moral  |