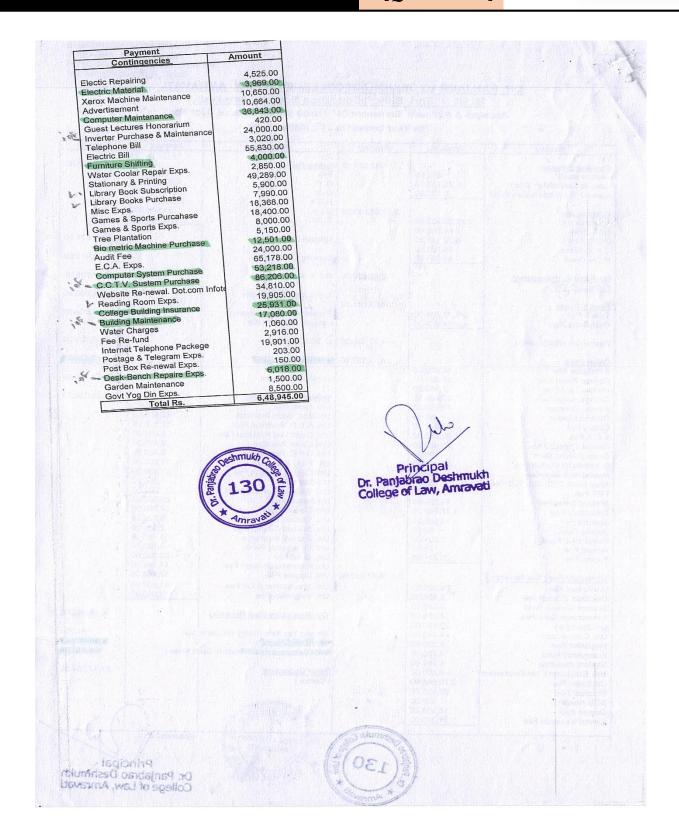

### Details of expenditure, excluding salary for infrastructure augmentation during last five years (INR in Lakhs)

2017-2018

| C NT-  | D                                 | 2017-2010    |                |        | Mark Melecular |
|--------|-----------------------------------|--------------|----------------|--------|----------------|
| Sr.No. | Particulars/Head                  | LL.B 3 Years | LL.B 5 Years   | LL.M   | Total          |
| 1      | <b>Building Maintenance</b>       | 13,020       | 26,917         | 22,450 | 62,387         |
| 2      | Rent Rates and Taxes              | 54,634       |                | 200    | 54,634         |
| 3      | <b>Building Insurance</b>         | 25,931       |                |        | 25,931         |
| 4      | <b>Electric Material Purchase</b> | 3,487        |                | 2,583  | 6,070          |
| 5      | Furniture Repair                  | 4,060        | 4,625          |        | 8,685          |
| 6      | <b>Equipment Maintenance</b>      | 13,378       | Edward Charles |        | 13,378         |
| 7      | Computer Lab Expenses             | 20,778       |                |        | 20,778         |
| 8      | Computer Maintenance              | 46,626       | 19,649         | 14,549 | 80,824         |
|        | Total                             | 1,81,914     | 51,191         | 39,582 | 2,72,687       |

2018-2019

| Sr.No. | Particulars/Head                 | LL.B 3 Years | LL.B 5 Years | LL.M                                                                                                                                                                                                                                                                                                                                                                                                                                                                                                                                                                                                                                                                                                                                                                                                                                                                                                                                                                                                                                                                                                                                                                                                                                                                                                                                                                                                                                                                                                                                                                                                                                                                                                                                                                                                                                                                                                                                                                                                                                                                                                                          | Total    |
|--------|----------------------------------|--------------|--------------|-------------------------------------------------------------------------------------------------------------------------------------------------------------------------------------------------------------------------------------------------------------------------------------------------------------------------------------------------------------------------------------------------------------------------------------------------------------------------------------------------------------------------------------------------------------------------------------------------------------------------------------------------------------------------------------------------------------------------------------------------------------------------------------------------------------------------------------------------------------------------------------------------------------------------------------------------------------------------------------------------------------------------------------------------------------------------------------------------------------------------------------------------------------------------------------------------------------------------------------------------------------------------------------------------------------------------------------------------------------------------------------------------------------------------------------------------------------------------------------------------------------------------------------------------------------------------------------------------------------------------------------------------------------------------------------------------------------------------------------------------------------------------------------------------------------------------------------------------------------------------------------------------------------------------------------------------------------------------------------------------------------------------------------------------------------------------------------------------------------------------------|----------|
| 1      | Rent Rates and Taxes             | 54,634       |              |                                                                                                                                                                                                                                                                                                                                                                                                                                                                                                                                                                                                                                                                                                                                                                                                                                                                                                                                                                                                                                                                                                                                                                                                                                                                                                                                                                                                                                                                                                                                                                                                                                                                                                                                                                                                                                                                                                                                                                                                                                                                                                                               | 54,634   |
| 2      | <b>Building Maintenance</b>      | 4,500        | 7,580        | 14 605                                                                                                                                                                                                                                                                                                                                                                                                                                                                                                                                                                                                                                                                                                                                                                                                                                                                                                                                                                                                                                                                                                                                                                                                                                                                                                                                                                                                                                                                                                                                                                                                                                                                                                                                                                                                                                                                                                                                                                                                                                                                                                                        | 26,685   |
| 3      | Building Insurance               | - Desire     | 25,931       | -                                                                                                                                                                                                                                                                                                                                                                                                                                                                                                                                                                                                                                                                                                                                                                                                                                                                                                                                                                                                                                                                                                                                                                                                                                                                                                                                                                                                                                                                                                                                                                                                                                                                                                                                                                                                                                                                                                                                                                                                                                                                                                                             | 25,931   |
| 4      | Furniture Purchase               | 71,919       | 23,964       | 27.187                                                                                                                                                                                                                                                                                                                                                                                                                                                                                                                                                                                                                                                                                                                                                                                                                                                                                                                                                                                                                                                                                                                                                                                                                                                                                                                                                                                                                                                                                                                                                                                                                                                                                                                                                                                                                                                                                                                                                                                                                                                                                                                        | 1,23,070 |
| 5      | Furniture Repair                 | 3,448        | 2,850        | 170                                                                                                                                                                                                                                                                                                                                                                                                                                                                                                                                                                                                                                                                                                                                                                                                                                                                                                                                                                                                                                                                                                                                                                                                                                                                                                                                                                                                                                                                                                                                                                                                                                                                                                                                                                                                                                                                                                                                                                                                                                                                                                                           | 7,848    |
| 6      | Electric Repair                  | 3,000        | 4,635        |                                                                                                                                                                                                                                                                                                                                                                                                                                                                                                                                                                                                                                                                                                                                                                                                                                                                                                                                                                                                                                                                                                                                                                                                                                                                                                                                                                                                                                                                                                                                                                                                                                                                                                                                                                                                                                                                                                                                                                                                                                                                                                                               | 15,355   |
| 7      | Electric Material Purchase       | 3,050        | 6,194        | COLUMN TO THE RESIDENCE OF THE PARTY OF THE | 15,254   |
| 8      | Computer Purchase                | 1,56,550     |              | -                                                                                                                                                                                                                                                                                                                                                                                                                                                                                                                                                                                                                                                                                                                                                                                                                                                                                                                                                                                                                                                                                                                                                                                                                                                                                                                                                                                                                                                                                                                                                                                                                                                                                                                                                                                                                                                                                                                                                                                                                                                                                                                             | 1,56,550 |
| 9      | Computer<br>Maintenance/Purchase | 77,444       | 27,464       | 14,605<br>-<br>27,187<br>1,550<br>7,720<br>6,010<br>-<br>10,708                                                                                                                                                                                                                                                                                                                                                                                                                                                                                                                                                                                                                                                                                                                                                                                                                                                                                                                                                                                                                                                                                                                                                                                                                                                                                                                                                                                                                                                                                                                                                                                                                                                                                                                                                                                                                                                                                                                                                                                                                                                               | 1,15,616 |
|        | Total                            | 3,74,545     | 98,618       | 67,780                                                                                                                                                                                                                                                                                                                                                                                                                                                                                                                                                                                                                                                                                                                                                                                                                                                                                                                                                                                                                                                                                                                                                                                                                                                                                                                                                                                                                                                                                                                                                                                                                                                                                                                                                                                                                                                                                                                                                                                                                                                                                                                        | 5,40,943 |

**Principal** Dr. Varsha N. Deshmukh **Founder** Dr. Panjabrao @ Bhausaheb Deshmukh

**President** Shri. Harshwardhan P. Deshmukh

2019-2020

| Sr.No.     | Particulars/Head                  | LL.B 3 Years | II DE Verm            | ** **                                                                                                                                                                                                                                                                                                                                                                                                                                                                                                                                                                                                                                                                                                                                                                                                                                                                                                                                                                                                                                                                                                                                                                                                                                                                                                                                                                                                                                                                                                                                                                                                                                                                                                                                                                                                                                                                                                                                                                                                                                                                                                                          |                  |
|------------|-----------------------------------|--------------|-----------------------|--------------------------------------------------------------------------------------------------------------------------------------------------------------------------------------------------------------------------------------------------------------------------------------------------------------------------------------------------------------------------------------------------------------------------------------------------------------------------------------------------------------------------------------------------------------------------------------------------------------------------------------------------------------------------------------------------------------------------------------------------------------------------------------------------------------------------------------------------------------------------------------------------------------------------------------------------------------------------------------------------------------------------------------------------------------------------------------------------------------------------------------------------------------------------------------------------------------------------------------------------------------------------------------------------------------------------------------------------------------------------------------------------------------------------------------------------------------------------------------------------------------------------------------------------------------------------------------------------------------------------------------------------------------------------------------------------------------------------------------------------------------------------------------------------------------------------------------------------------------------------------------------------------------------------------------------------------------------------------------------------------------------------------------------------------------------------------------------------------------------------------|------------------|
| 1          | Rent Rates and Taxes              |              | LL.B 5 Years          | LL.M                                                                                                                                                                                                                                                                                                                                                                                                                                                                                                                                                                                                                                                                                                                                                                                                                                                                                                                                                                                                                                                                                                                                                                                                                                                                                                                                                                                                                                                                                                                                                                                                                                                                                                                                                                                                                                                                                                                                                                                                                                                                                                                           | Total            |
| 2          |                                   | 54,635       |                       | -                                                                                                                                                                                                                                                                                                                                                                                                                                                                                                                                                                                                                                                                                                                                                                                                                                                                                                                                                                                                                                                                                                                                                                                                                                                                                                                                                                                                                                                                                                                                                                                                                                                                                                                                                                                                                                                                                                                                                                                                                                                                                                                              | 54,635           |
| 2          | Wall Compound                     | 1,93,531     |                       |                                                                                                                                                                                                                                                                                                                                                                                                                                                                                                                                                                                                                                                                                                                                                                                                                                                                                                                                                                                                                                                                                                                                                                                                                                                                                                                                                                                                                                                                                                                                                                                                                                                                                                                                                                                                                                                                                                                                                                                                                                                                                                                                | 1,93,531         |
| 3          | Wall Compound Advance             | 25,000       |                       |                                                                                                                                                                                                                                                                                                                                                                                                                                                                                                                                                                                                                                                                                                                                                                                                                                                                                                                                                                                                                                                                                                                                                                                                                                                                                                                                                                                                                                                                                                                                                                                                                                                                                                                                                                                                                                                                                                                                                                                                                                                                                                                                | 25,000           |
| 4          | <b>Building Maintenance</b>       | 17,080       | 7,490                 | 51,985                                                                                                                                                                                                                                                                                                                                                                                                                                                                                                                                                                                                                                                                                                                                                                                                                                                                                                                                                                                                                                                                                                                                                                                                                                                                                                                                                                                                                                                                                                                                                                                                                                                                                                                                                                                                                                                                                                                                                                                                                                                                                                                         | 76,555           |
| 5          | Building Insurance                | 25,931       |                       | -                                                                                                                                                                                                                                                                                                                                                                                                                                                                                                                                                                                                                                                                                                                                                                                                                                                                                                                                                                                                                                                                                                                                                                                                                                                                                                                                                                                                                                                                                                                                                                                                                                                                                                                                                                                                                                                                                                                                                                                                                                                                                                                              | 25,931           |
| 6          | Furniture Repair                  | 4,000        | 7,574                 | 5.195                                                                                                                                                                                                                                                                                                                                                                                                                                                                                                                                                                                                                                                                                                                                                                                                                                                                                                                                                                                                                                                                                                                                                                                                                                                                                                                                                                                                                                                                                                                                                                                                                                                                                                                                                                                                                                                                                                                                                                                                                                                                                                                          | 16,769           |
| 7          | Furniture Purchase/Desk<br>Bench  | 6,018        | 13,250                | 89,335                                                                                                                                                                                                                                                                                                                                                                                                                                                                                                                                                                                                                                                                                                                                                                                                                                                                                                                                                                                                                                                                                                                                                                                                                                                                                                                                                                                                                                                                                                                                                                                                                                                                                                                                                                                                                                                                                                                                                                                                                                                                                                                         | 1,02,585         |
| 8          | <b>Biometric Machine Purchase</b> | 12,501       |                       |                                                                                                                                                                                                                                                                                                                                                                                                                                                                                                                                                                                                                                                                                                                                                                                                                                                                                                                                                                                                                                                                                                                                                                                                                                                                                                                                                                                                                                                                                                                                                                                                                                                                                                                                                                                                                                                                                                                                                                                                                                                                                                                                | 12,501           |
| 9          | CCTV Purchase                     | 86,206       | 11,500                |                                                                                                                                                                                                                                                                                                                                                                                                                                                                                                                                                                                                                                                                                                                                                                                                                                                                                                                                                                                                                                                                                                                                                                                                                                                                                                                                                                                                                                                                                                                                                                                                                                                                                                                                                                                                                                                                                                                                                                                                                                                                                                                                |                  |
| 10         | Electric Material Purchase        | 3,969        | 33,313                | 10 210                                                                                                                                                                                                                                                                                                                                                                                                                                                                                                                                                                                                                                                                                                                                                                                                                                                                                                                                                                                                                                                                                                                                                                                                                                                                                                                                                                                                                                                                                                                                                                                                                                                                                                                                                                                                                                                                                                                                                                                                                                                                                                                         | 97,706           |
| 11         | Computer Purchase and Maintenance | 36,843       | 17,693                | 19,210<br>8,674                                                                                                                                                                                                                                                                                                                                                                                                                                                                                                                                                                                                                                                                                                                                                                                                                                                                                                                                                                                                                                                                                                                                                                                                                                                                                                                                                                                                                                                                                                                                                                                                                                                                                                                                                                                                                                                                                                                                                                                                                                                                                                                | 56,492<br>63,210 |
| 12         | <b>Computer System Purchase</b>   | 53,218       | Substitute Edition of | en tadionogicologicologicologicologicologicologicologicologicologicologicologicologicologicologicologicologicologicologicologicologicologicologicologicologicologicologicologicologicologicologicologicologicologicologicologicologicologicologicologicologicologicologicologicologicologicologicologicologicologicologicologicologicologicologicologicologicologicologicologicologicologicologicologicologicologicologicologicologicologicologicologicologicologicologicologicologicologicologicologicologicologicologicologicologicologicologicologicologicologicologicologicologicologicologicologicologicologicologicologicologicologicologicologicologicologicologicologicologicologicologicologicologicologicologicologicologicologicologicologicologicologicologicologicologicologicologicologicologicologicologicologicologicologicologicologicologicologicologicologicologicologicologicologicologicologicologicologicologicologicologicologicologicologicologicologicologicologicologicologicologicologicologicologicologicologicologicologicologicologicologicologicologicologicologicologicologicologicologicologicologicologicologicologicologicologicologicologicologicologicologicologicologicologicologicologicologicologicologicologicologicologicologicologicologicologicologicologicologicologicologicologicologicologicologicologicologicologicologicologicologicologicologicologicologicologicologicologicologicologicologicologicologicologicologicologicologicologicologicologicologicologicologicologicologicologicologicologicologicologicologicologicologicologicologicologicologicologicologicologicologicologicologicologicologicologicologicologicologicologicologicologicologicologicologicologicologicologicologicologicologicologicologicologicologicologicologicologicologicologicologicologicologicologicologicologicologicologicologicologicologicologicologicologicologicologicologicologicologicologicologicologicologicologicologicologicologicologicologicologicologicologicologicologicologicologicologicologicologicologicologicologicologicologicologicologicologicologicologicologi | 53,218           |
| A TOTAL OF | Total                             | 5,18,932     | 90,820                | 1,73,399                                                                                                                                                                                                                                                                                                                                                                                                                                                                                                                                                                                                                                                                                                                                                                                                                                                                                                                                                                                                                                                                                                                                                                                                                                                                                                                                                                                                                                                                                                                                                                                                                                                                                                                                                                                                                                                                                                                                                                                                                                                                                                                       | 7,78,133         |