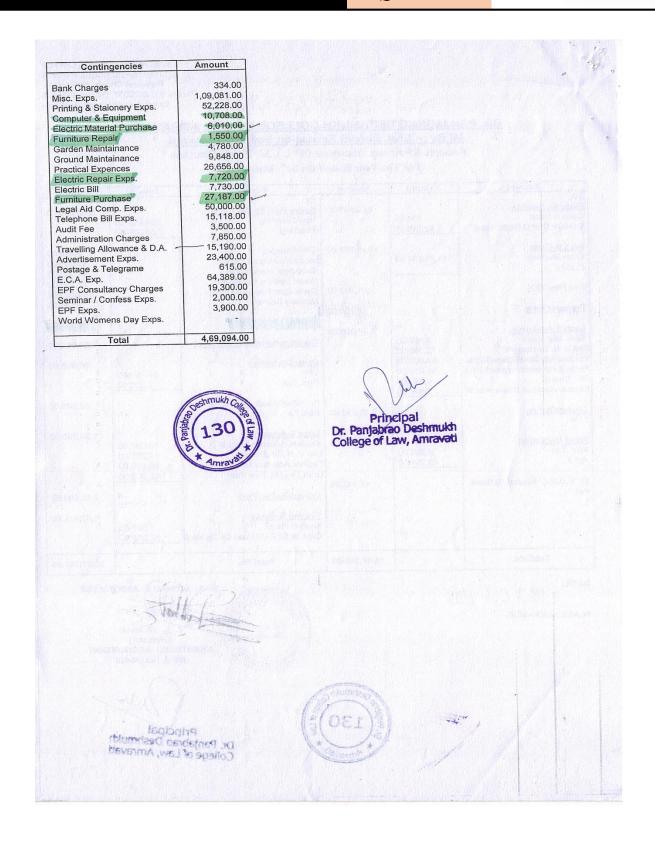

**Principal** Dr. Varsha N. Deshmukh **Founder** Dr. Panjabrao @ Bhausaheb Deshmukh

**President** Shri. Harshwardhan P. Deshmukh

2019-2020

| Sr.No.     | Particulars/Head                  | LL.B 3 Years | II DE Verm            | ** **                                                                                                                                                                                                                                                                                                                                                                                                                                                                                                                                                                                                                                                                                                                                                                                                                                                                                                                                                                                                                                                                                                                                                                                                                                                                                                                                                                                                                                                                                                                                                                                                                                                                                                                                                                                                                                                                                                                                                                                                                                                                                                                          |                  |
|------------|-----------------------------------|--------------|-----------------------|--------------------------------------------------------------------------------------------------------------------------------------------------------------------------------------------------------------------------------------------------------------------------------------------------------------------------------------------------------------------------------------------------------------------------------------------------------------------------------------------------------------------------------------------------------------------------------------------------------------------------------------------------------------------------------------------------------------------------------------------------------------------------------------------------------------------------------------------------------------------------------------------------------------------------------------------------------------------------------------------------------------------------------------------------------------------------------------------------------------------------------------------------------------------------------------------------------------------------------------------------------------------------------------------------------------------------------------------------------------------------------------------------------------------------------------------------------------------------------------------------------------------------------------------------------------------------------------------------------------------------------------------------------------------------------------------------------------------------------------------------------------------------------------------------------------------------------------------------------------------------------------------------------------------------------------------------------------------------------------------------------------------------------------------------------------------------------------------------------------------------------|------------------|
| 1          | Rent Rates and Taxes              |              | LL.B 5 Years          | LL.M                                                                                                                                                                                                                                                                                                                                                                                                                                                                                                                                                                                                                                                                                                                                                                                                                                                                                                                                                                                                                                                                                                                                                                                                                                                                                                                                                                                                                                                                                                                                                                                                                                                                                                                                                                                                                                                                                                                                                                                                                                                                                                                           | Total            |
| 2          |                                   | 54,635       |                       | -                                                                                                                                                                                                                                                                                                                                                                                                                                                                                                                                                                                                                                                                                                                                                                                                                                                                                                                                                                                                                                                                                                                                                                                                                                                                                                                                                                                                                                                                                                                                                                                                                                                                                                                                                                                                                                                                                                                                                                                                                                                                                                                              | 54,635           |
| 2          | Wall Compound                     | 1,93,531     |                       |                                                                                                                                                                                                                                                                                                                                                                                                                                                                                                                                                                                                                                                                                                                                                                                                                                                                                                                                                                                                                                                                                                                                                                                                                                                                                                                                                                                                                                                                                                                                                                                                                                                                                                                                                                                                                                                                                                                                                                                                                                                                                                                                | 1,93,531         |
| 3          | Wall Compound Advance             | 25,000       |                       |                                                                                                                                                                                                                                                                                                                                                                                                                                                                                                                                                                                                                                                                                                                                                                                                                                                                                                                                                                                                                                                                                                                                                                                                                                                                                                                                                                                                                                                                                                                                                                                                                                                                                                                                                                                                                                                                                                                                                                                                                                                                                                                                | 25,000           |
| 4          | <b>Building Maintenance</b>       | 17,080       | 7,490                 | 51,985                                                                                                                                                                                                                                                                                                                                                                                                                                                                                                                                                                                                                                                                                                                                                                                                                                                                                                                                                                                                                                                                                                                                                                                                                                                                                                                                                                                                                                                                                                                                                                                                                                                                                                                                                                                                                                                                                                                                                                                                                                                                                                                         | 76,555           |
| 5          | Building Insurance                | 25,931       |                       | -                                                                                                                                                                                                                                                                                                                                                                                                                                                                                                                                                                                                                                                                                                                                                                                                                                                                                                                                                                                                                                                                                                                                                                                                                                                                                                                                                                                                                                                                                                                                                                                                                                                                                                                                                                                                                                                                                                                                                                                                                                                                                                                              | 25,931           |
| 6          | Furniture Repair                  | 4,000        | 7,574                 | 5.195                                                                                                                                                                                                                                                                                                                                                                                                                                                                                                                                                                                                                                                                                                                                                                                                                                                                                                                                                                                                                                                                                                                                                                                                                                                                                                                                                                                                                                                                                                                                                                                                                                                                                                                                                                                                                                                                                                                                                                                                                                                                                                                          | 16,769           |
| 7          | Furniture Purchase/Desk<br>Bench  | 6,018        | 13,250                | 89,335                                                                                                                                                                                                                                                                                                                                                                                                                                                                                                                                                                                                                                                                                                                                                                                                                                                                                                                                                                                                                                                                                                                                                                                                                                                                                                                                                                                                                                                                                                                                                                                                                                                                                                                                                                                                                                                                                                                                                                                                                                                                                                                         | 1,02,585         |
| 8          | <b>Biometric Machine Purchase</b> | 12,501       |                       |                                                                                                                                                                                                                                                                                                                                                                                                                                                                                                                                                                                                                                                                                                                                                                                                                                                                                                                                                                                                                                                                                                                                                                                                                                                                                                                                                                                                                                                                                                                                                                                                                                                                                                                                                                                                                                                                                                                                                                                                                                                                                                                                | 12,501           |
| 9          | CCTV Purchase                     | 86,206       | 11,500                |                                                                                                                                                                                                                                                                                                                                                                                                                                                                                                                                                                                                                                                                                                                                                                                                                                                                                                                                                                                                                                                                                                                                                                                                                                                                                                                                                                                                                                                                                                                                                                                                                                                                                                                                                                                                                                                                                                                                                                                                                                                                                                                                |                  |
| 10         | Electric Material Purchase        | 3,969        | 33,313                | 10 210                                                                                                                                                                                                                                                                                                                                                                                                                                                                                                                                                                                                                                                                                                                                                                                                                                                                                                                                                                                                                                                                                                                                                                                                                                                                                                                                                                                                                                                                                                                                                                                                                                                                                                                                                                                                                                                                                                                                                                                                                                                                                                                         | 97,706           |
| 11         | Computer Purchase and Maintenance | 36,843       | 17,693                | 19,210<br>8,674                                                                                                                                                                                                                                                                                                                                                                                                                                                                                                                                                                                                                                                                                                                                                                                                                                                                                                                                                                                                                                                                                                                                                                                                                                                                                                                                                                                                                                                                                                                                                                                                                                                                                                                                                                                                                                                                                                                                                                                                                                                                                                                | 56,492<br>63,210 |
| 12         | <b>Computer System Purchase</b>   | 53,218       | Substitute Edition of | en tadionogicologicologicologicologicologicologicologicologicologicologicologicologicologicologicologicologicologicologicologicologicologicologicologicologicologicologicologicologicologicologicologicologicologicologicologicologicologicologicologicologicologicologicologicologicologicologicologicologicologicologicologicologicologicologicologicologicologicologicologicologicologicologicologicologicologicologicologicologicologicologicologicologicologicologicologicologicologicologicologicologicologicologicologicologicologicologicologicologicologicologicologicologicologicologicologicologicologicologicologicologicologicologicologicologicologicologicologicologicologicologicologicologicologicologicologicologicologicologicologicologicologicologicologicologicologicologicologicologicologicologicologicologicologicologicologicologicologicologicologicologicologicologicologicologicologicologicologicologicologicologicologicologicologicologicologicologicologicologicologicologicologicologicologicologicologicologicologicologicologicologicologicologicologicologicologicologicologicologicologicologicologicologicologicologicologicologicologicologicologicologicologicologicologicologicologicologicologicologicologicologicologicologicologicologicologicologicologicologicologicologicologicologicologicologicologicologicologicologicologicologicologicologicologicologicologicologicologicologicologicologicologicologicologicologicologicologicologicologicologicologicologicologicologicologicologicologicologicologicologicologicologicologicologicologicologicologicologicologicologicologicologicologicologicologicologicologicologicologicologicologicologicologicologicologicologicologicologicologicologicologicologicologicologicologicologicologicologicologicologicologicologicologicologicologicologicologicologicologicologicologicologicologicologicologicologicologicologicologicologicologicologicologicologicologicologicologicologicologicologicologicologicologicologicologicologicologicologicologicologicologicologicologicologicologicologicologicologicologicologi | 53,218           |
| A TOTAL OF | Total                             | 5,18,932     | 90,820                | 1,73,399                                                                                                                                                                                                                                                                                                                                                                                                                                                                                                                                                                                                                                                                                                                                                                                                                                                                                                                                                                                                                                                                                                                                                                                                                                                                                                                                                                                                                                                                                                                                                                                                                                                                                                                                                                                                                                                                                                                                                                                                                                                                                                                       | 7,78,133         |