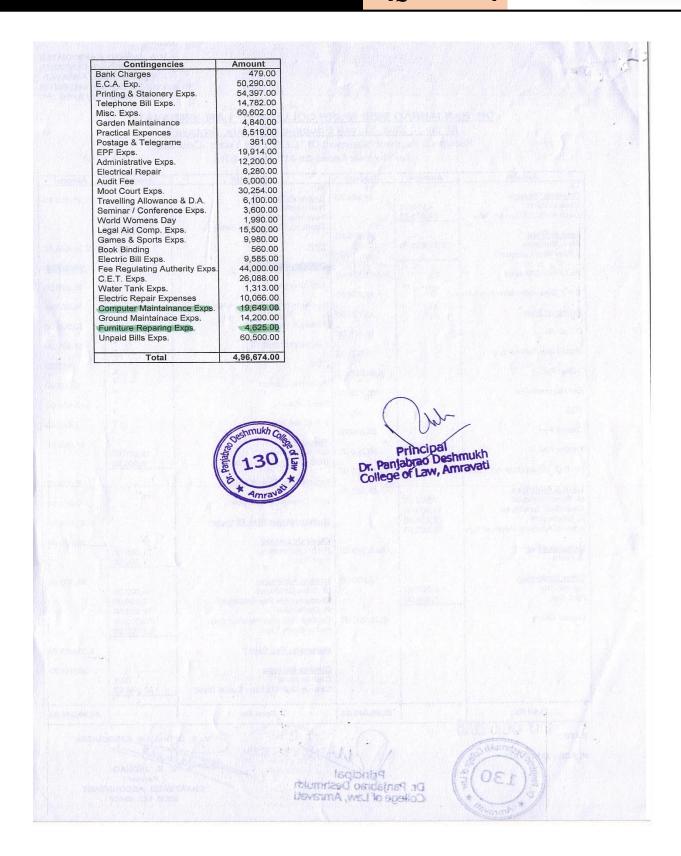

### Details of expenditure, excluding salary for infrastructure augmentation during last five years (INR in Lakhs)

2017-2018

| C NT-  | D                                 | 2017-2010    |                |        | Mark Melecular |
|--------|-----------------------------------|--------------|----------------|--------|----------------|
| Sr.No. | Particulars/Head                  | LL.B 3 Years | LL.B 5 Years   | LL.M   | Total          |
| 1      | <b>Building Maintenance</b>       | 13,020       | 26,917         | 22,450 | 62,387         |
| 2      | Rent Rates and Taxes              | 54,634       |                | 200    | 54,634         |
| 3      | <b>Building Insurance</b>         | 25,931       |                |        | 25,931         |
| 4      | <b>Electric Material Purchase</b> | 3,487        |                | 2,583  | 6,070          |
| 5      | Furniture Repair                  | 4,060        | 4,625          |        | 8,685          |
| 6      | <b>Equipment Maintenance</b>      | 13,378       | Edward Charles |        | 13,378         |
| 7      | Computer Lab Expenses             | 20,778       |                |        | 20,778         |
| 8      | Computer Maintenance              | 46,626       | 19,649         | 14,549 | 80,824         |
|        | Total                             | 1,81,914     | 51,191         | 39,582 | 2,72,687       |