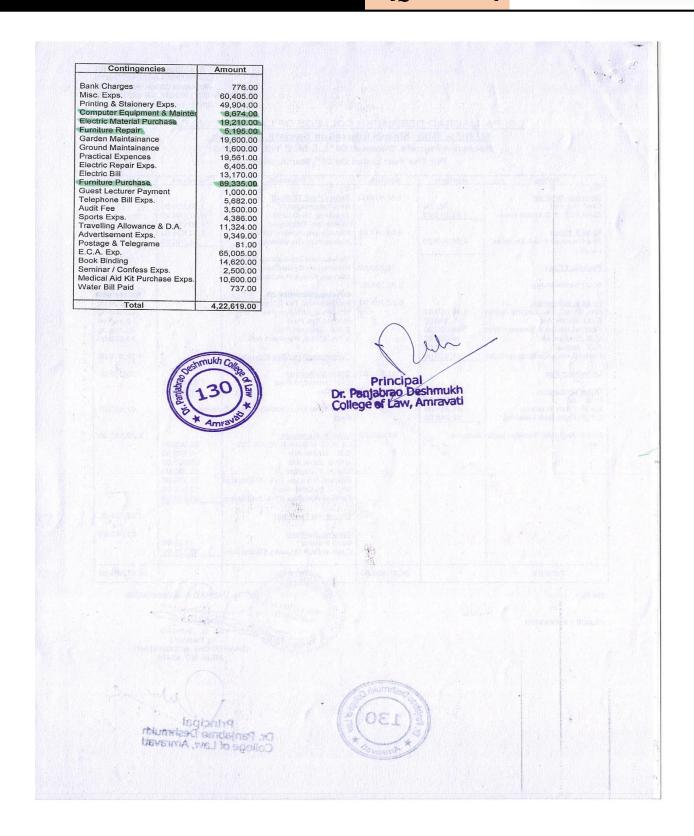

|

FRN-111974VI ANRAVATI

DATE

E 7 SLI 2020

PLACE : AMRAVATI

JADHAO & ASSOCIATES

(Partner)
CHARTERED ACCOUNTANT
MEM. NO. 45400

130 EN Amrayas





| F Non-Refundable te Tax Non-Salary Bill Deducte fni                                                                                                                                                                                                                   | d                                                                                                                                                                                                | 843.00 C                | <u>Closing Balance</u><br>Cash in Hand<br>Cash at Bank Salary BoMaharasht<br>Cash at Bank Non-Salary BoMaha | 73.00<br>6,84,085.00<br>76,788.00 | 7,60,946.00   |
|--------------------------------------------------------------------------------------------------------------------------------------------------