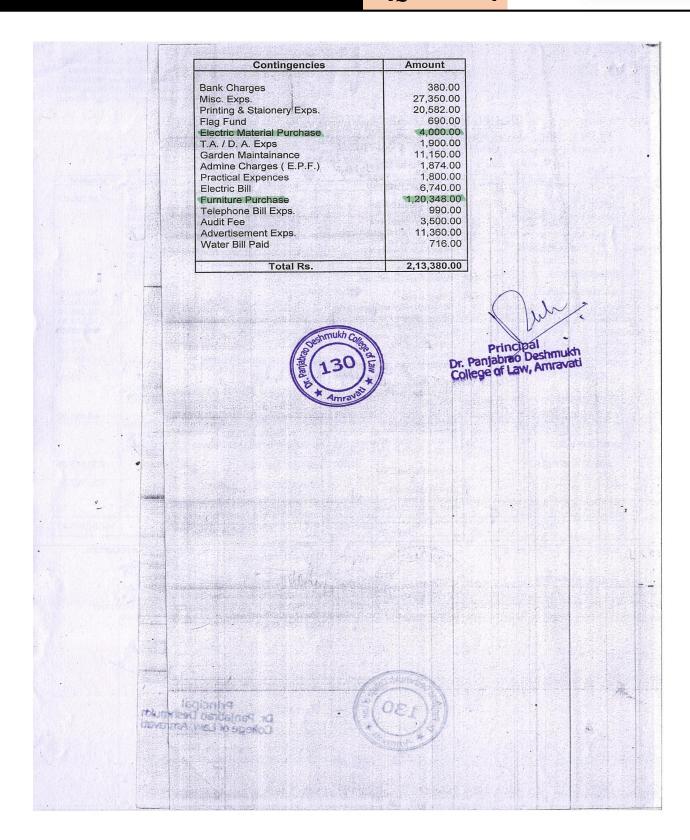

2018-2019

| Sr.No. | Particulars/Head                 | LL.B 3 Years | LL.B 5 Years | LL.M                                                                                                                                                                                                                                                                                                                                                                                                                                                                                                                                                                                                                                                                                                                                                                                                                                                                                                                                                                                                                                                                                                                                                                                                                                                                                                                                                                                                                                                                                                                                                                                                                                                                                                                                                                                                                                                                                                                                                                                                                                                                                                                          | Total    |
|--------|----------------------------------|--------------|--------------|-------------------------------------------------------------------------------------------------------------------------------------------------------------------------------------------------------------------------------------------------------------------------------------------------------------------------------------------------------------------------------------------------------------------------------------------------------------------------------------------------------------------------------------------------------------------------------------------------------------------------------------------------------------------------------------------------------------------------------------------------------------------------------------------------------------------------------------------------------------------------------------------------------------------------------------------------------------------------------------------------------------------------------------------------------------------------------------------------------------------------------------------------------------------------------------------------------------------------------------------------------------------------------------------------------------------------------------------------------------------------------------------------------------------------------------------------------------------------------------------------------------------------------------------------------------------------------------------------------------------------------------------------------------------------------------------------------------------------------------------------------------------------------------------------------------------------------------------------------------------------------------------------------------------------------------------------------------------------------------------------------------------------------------------------------------------------------------------------------------------------------|----------|
| 1      | Rent Rates and Taxes             | 54,634       |              |                                                                                                                                                                                                                                                                                                                                                                                                                                                                                                                                                                                                                                                                                                                                                                                                                                                                                                                                                                                                                                                                                                                                                                                                                                                                                                                                                                                                                                                                                                                                                                                                                                                                                                                                                                                                                                                                                                                                                                                                                                                                                                                               | 54,634   |
| 2      | <b>Building Maintenance</b>      | 4,500        | 7,580        | 14 605                                                                                                                                                                                                                                                                                                                                                                                                                                                                                                                                                                                                                                                                                                                                                                                                                                                                                                                                                                                                                                                                                                                                                                                                                                                                                                                                                                                                                                                                                                                                                                                                                                                                                                                                                                                                                                                                                                                                                                                                                                                                                                                        | 26,685   |
| 3      | Building Insurance               | - Desire     | 25,931       | -                                                                                                                                                                                                                                                                                                                                                                                                                                                                                                                                                                                                                                                                                                                                                                                                                                                                                                                                                                                                                                                                                                                                                                                                                                                                                                                                                                                                                                                                                                                                                                                                                                                                                                                                                                                                                                                                                                                                                                                                                                                                                                                             | 25,931   |
| 4      | Furniture Purchase               | 71,919       | 23,964       | 27.187                                                                                                                                                                                                                                                                                                                                                                                                                                                                                                                                                                                                                                                                                                                                                                                                                                                                                                                                                                                                                                                                                                                                                                                                                                                                                                                                                                                                                                                                                                                                                                                                                                                                                                                                                                                                                                                                                                                                                                                                                                                                                                                        | 1,23,070 |
| 5      | Furniture Repair                 | 3,448        | 2,850        | 170                                                                                                                                                                                                                                                                                                                                                                                                                                                                                                                                                                                                                                                                                                                                                                                                                                                                                                                                                                                                                                                                                                                                                                                                                                                                                                                                                                                                                                                                                                                                                                                                                                                                                                                                                                                                                                                                                                                                                                                                                                                                                                                           | 7,848    |
| 6      | Electric Repair                  | 3,000        | 4,635        |                                                                                                                                                                                                                                                                                                                                                                                                                                                                                                                                                                                                                                                                                                                                                                                                                                                                                                                                                                                                                                                                                                                                                                                                                                                                                                                                                                                                                                                                                                                                                                                                                                                                                                                                                                                                                                                                                                                                                                                                                                                                                                                               | 15,355   |
| 7      | Electric Material Purchase       | 3,050        | 6,194        | COLUMN TO THE RESIDENCE OF THE PARTY OF THE | 15,254   |
| 8      | Computer Purchase                | 1,56,550     |              | -                                                                                                                                                                                                                                                                                                                                                                                                                                                                                                                                                                                                                                                                                                                                                                                                                                                                                                                                                                                                                                                                                                                                                                                                                                                                                                                                                                                                                                                                                                                                                                                                                                                                                                                                                                                                                                                                                                                                                                                                                                                                                                                             | 1,56,550 |
| 9      | Computer<br>Maintenance/Purchase | 77,444       | 27,464       | 14,605<br>-<br>27,187<br>1,550<br>7,720<br>6,010<br>-<br>10,708                                                                                                                                                                                                                                                                                                                                                                                                                                                                                                                                                                                                                                                                                                                                                                                                                                                                                                                                                                                                                                                                                                                                                                                                                                                                                                                                                                                                                                                                                                                                                                                                                                                                                                                                                                                                                                                                                                                                                                                                                                                               | 1,15,616 |
|        | Total                            | 3,74,545     | 98,618       | 67,780                                                                                                                                                                                                                                                                                                                                                                                                                                                                                                                                                                                                                                                                                                                                                                                                                                                                                                                                                                                                                                                                                                                                                                                                                                                                                                                                                                                                                                                                                                                                                                                                                                                                                                                                                                                                                                                                                                                                                                                                                                                                                                                        | 5,40,943 |