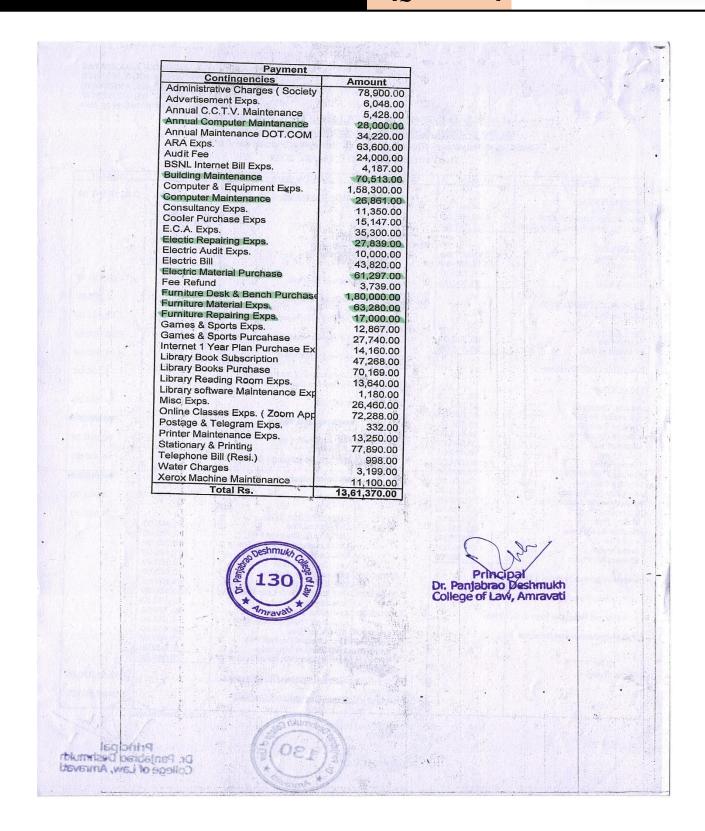

| Law, Amravat    |





|                                                                             | For                                                    | The Year Ende       | Of "L.L.B. Five Years Course<br>ed On 31 <sup>st</sup> , March, 2022.                                          |                                           | - N                                               |
|-----------------------------------------------------------------------------|--------------------------------------------------------|---------------------|----------------------------------------------------------------------------------------------------------------|-------------------------------------------|---------------------------------------------------|
| Receipt