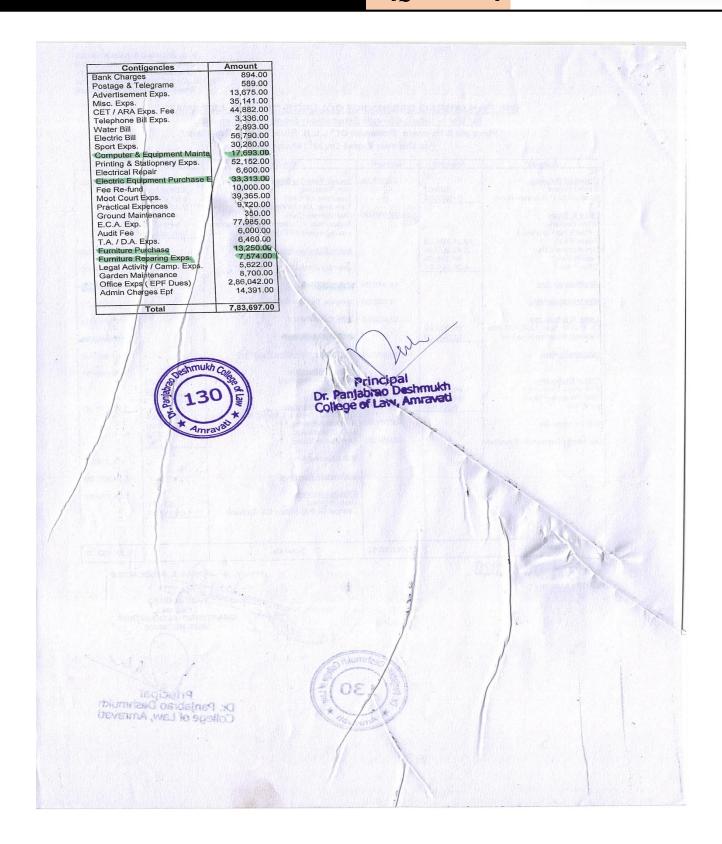

**Principal** Dr. Varsha N. Deshmukh **Founder** Dr. Panjabrao @ Bhausaheb Deshmukh

**President** Shri. Harshwardhan P. Deshmukh

2019-2020

| Sr.No.     | Particulars/Head                  | LL.B 3 Years | II DE Verm            | ** **                                                                                                                                                                                                                                                                                                                                                                                                                                                                                                                                                                                                                                                                                                                                                                                                                                                                                                                                                                                                                                                                                                                                                                                                                                                                                                                                                                                                                                                                                                                                                                                                                                                                                                                                                                                                                                                                                                                                                                                                                                                                                                                          |                  |
|------------|-----------------------------------|--------------|-----------------------|--------------------------------------------------------------------------------------------------------------------------------------------------------------------------------------------------------------------------------------------------------------------------------------------------------------------------------------------------------------------------------------------------------------------------------------------------------------------------------------------------------------------------------------------------------------------------------------------------------------------------------------------------------------------------------------------------------------------------------------------------------------------------------------------------------------------------------------------------------------------------------------------------------------------------------------------------------------------------------------------------------------------------------------------------------------------------------------------------------------------------------------------------------------------------------------------------------------------------------------------------------------------------------------------------------------------------------------------------------------------------------------------------------------------------------------------------------------------------------------------------------------------------------------------------------------------------------------------------------------------------------------------------------------------------------------------------------------------------------------------------------------------------------------------------------------------------------------------------------------------------------------------------------------------------------------------------------------------------------------------------------------------------------------------------------------------------------------------------------------------------------|------------------|
| 1          | Rent Rates and Taxes              |              | LL.B 5 Years          | LL.M                                                                                                                                                                                                                                                                                                                                                                                                                                                                                                                                                                                                                                                                                                                                                                                                                                                                                                                                                                                                                                                                                                                                                                                                                                                                                                                                                                                                                                                                                                                                                                                                                                                                                                                                                                                                                                                                                                                                                                                                                                                                                                                           | Total            |
| 2          |                                   | 54,635       |                       | -                                                                                                                                                                                                                                                                                                                                                                                                                                                                                                                                                                                                                                                                                                                                                                                                                                                                                                                                                                                                                                                                                                                                                                                                                                                                                                                                                                                                                                                                                                                                                                                                                                                                                                                                                                                                                                                                                                                                                                                                                                                                                                                              | 54,635           |
| 2          | Wall Compound                     | 1,93,531     |                       |                                                                                                                                                                                                                                                                                                                                                                                                                                                                                                                                                                                                                                                                                                                                                                                                                                                                                                                                                                                                                                                                                                                                                                                                                                                                                                                                                                                                                                                                                                                                                                                                                                                                                                                                                                                                                                                                                                                                                                                                                                                                                                                                | 1,93,531         |
| 3          | Wall Compound Advance             | 25,000       |                       |                                                                                                                                                                                                                                                                                                                                                                                                                                                                                                                                                                                                                                                                                                                                                                                                                                                                                                                                                                                                                                                                                                                                                                                                                                                                                                                                                                                                                                                                                                                                                                                                                                                                                                                                                                                                                                                                                                                                                                                                                                                                                                                                | 25,000           |
| 4          | <b>Building Maintenance</b>       | 17,080       | 7,490                 | 51,985                                                                                                                                                                                                                                                                                                                                                                                                                                                                                                                                                                                                                                                                                                                                                                                                                                                                                                                                                                                                                                                                                                                                                                                                                                                                                                                                                                                                                                                                                                                                                                                                                                                                                                                                                                                                                                                                                                                                                                                                                                                                                                                         | 76,555           |
| 5          | Building Insurance                | 25,931       |                       | -                                                                                                                                                                                                                                                                                                                                                                                                                                                                                                                                                                                                                                                                                                                                                                                                                                                                                                                                                                                                                                                                                                                                                                                                                                                                                                                                                                                                                                                                                                                                                                                                                                                                                                                                                                                                                                                                                                                                                                                                                                                                                                                              | 25,931           |
| 6          | Furniture Repair                  | 4,000        | 7,574                 | 5.195                                                                                                                                                                                                                                                                                                                                                                                                                                                                                                                                                                                                                                                                                                                                                                                                                                                                                                                                                                                                                                                                                                                                                                                                                                                                                                                                                                                                                                                                                                                                                                                                                                                                                                                                                                                                                                                                                                                                                                                                                                                                                                                          | 16,769           |
| 7          | Furniture Purchase/Desk<br>Bench  | 6,018        | 13,250                | 89,335                                                                                                                                                                                                                                                                                                                                                                                                                                                                                                                                                                                                                                                                                                                                                                                                                                                                                                                                                                                                                                                                                                                                                                                                                                                                                                                                                                                                                                                                                                                                                                                                                                                                                                                                                                                                                                                                                                                                                                                                                                                                                                                         | 1,02,585         |
| 8          | <b>Biometric Machine Purchase</b> | 12,501       |                       |                                                                                                                                                                                                                                                                                                                                                                                                                                                                                                                                                                                                                                                                                                                                                                                                                                                                                                                                                                                                                                                                                                                                                                                                                                                                                                                                                                                                                                                                                                                                                                                                                                                                                                                                                                                                                                                                                                                                                                                                                                                                                                                                | 12,501           |
| 9          | CCTV Purchase                     | 86,206       | 11,500                |                                                                                                                                                                                                                                                                                                                                                                                                                                                                                                                                                                                                                                                                                                                                                                                                                                                                                                                                                                                                                                                                                                                                                                                                                                                                                                                                                                                                                                                                                                                                                                                                                                                                                                                                                                                                                                                                                                                                                                                                                                                                                                                                |                  |
| 10         | Electric Material Purchase        | 3,969        | 33,313                | 10 210                                                                                                                                                                                                                                                                                                                                                                                                                                                                                                                                                                                                                                                                                                                                                                                                                                                                                                                                                                                                                                                                                                                                                                                                                                                                                                                                                                                                                                                                                                                                                                                                                                                                                                                                                                                                                                                                                                                                                                                                                                                                                                                         | 97,706           |
| 11         | Computer Purchase and Maintenance | 36,843       | 17,693                | 19,210<br>8,674                                                                                                                                                                                                                                                                                                                                                                                                                                                                                                                                                                                                                                                                                                                                                                                                                                                                                                                                                                                                                                                                                                                                                                                                                                                                                                                                                                                                                                                                                                                                                                                                                                                                                                                                                                                                                                                                                                                                                                                                                                                                                                                | 56,492<br>63,210 |
| 12         | <b>Computer System Purchase</b>   | 53,218       | Substitute Edition of | en tadionogicologicologicologicologicologicologicologicologicologicologicologicologicologicologicologicologicologicologicologicologicologicologicologicologicologicologicologicologicologicologicologicologicologicologicologicologicologicologicologicologicologicologicologicologicologicologicologicologicologicologicologicologicologicologicologicologicologicologicologicologicologicologicologicologicologicologicologicologicologicologicologicologicologicologicologicologicologicologicologicologicologicologicologicologicologicologicologicologicologicologicologicologicologicologicologicologicologicologicologicologicologicologicologicologicologicologicologicologicologicologicologicologicologicologicologicologicologicologicologicologicologicologicologicologicologicologicologicologicologicologicologicologicologicologicologicologicologicologicologicologicologicologicologicologicologicologicologicologicologicologicologicologicologicologicologicologicologicologicologicologicologicologicologicologicologicologicologicologicologicologicologicologicologicologicologicologicologicologicologicologicologicologicologicologicologicologicologicologicologicologicologicologicologicologicologicologicologicologicologicologicologicologicologicologicologicologicologicologicologicologicologicologicologicologicologicologicologicologicologicologicologicologicologicologicologicologicologicologicologicologicologicologicologicologicologicologicologicologicologicologicologicologicologicologicologicologicologicologicologicologicologicologicologicologicologicologicologicologicologicologicologicologicologicologicologicologicologicologicologicologicologicologicologicologicologicologicologicologicologicologicologicologicologicologicologicologicologicologicologicologicologicologicologicologicologicologicologicologicologicologicologicologicologicologicologicologicologicologicologicologicologicologicologicologicologicologicologicologicologicologicologicologicologicologicologicologicologicologicologicologicologicologicologicologicologicologicologicologicologi | 53,218           |
| A TOTAL OF | Total                             | 5,18,932     | 90,820                | 1,73,399                                                                                                                                                                                                                                                                                                                                                                                                                                                                                                                                                                                                                                                                                                                                                                                                                                                                                                                                                                                                                                                                                                                                                                                                                                                                                                                                                                                                                                                                                                                                                                                                                                                                                                                                                                                                                                                                                                                                                                                                                                                                                                                       | 7,78,133         |