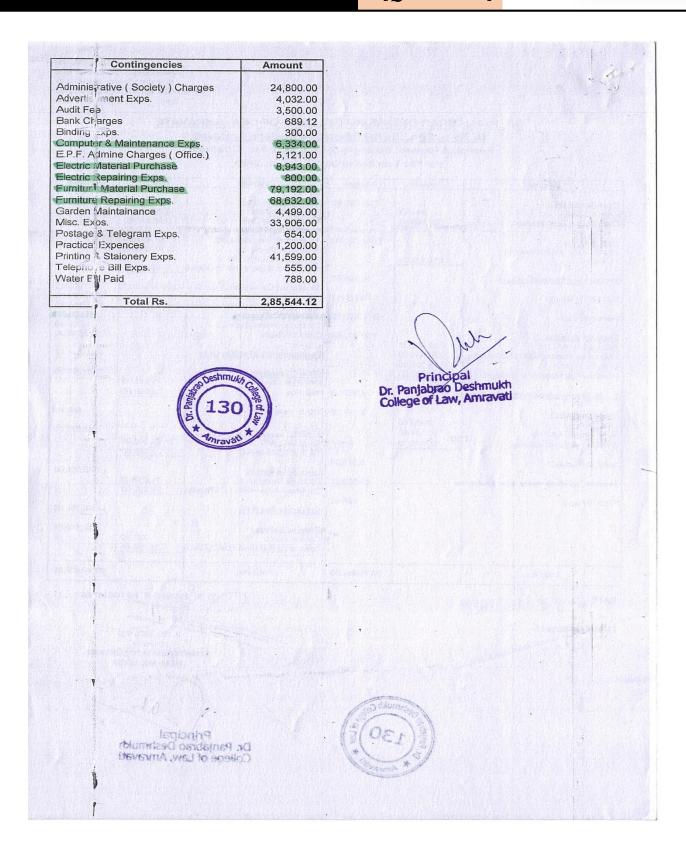

### Details of expenditure, excluding salary for infrastructure augmentation during last five years (INR in Lakhs)

2017-2018

| C NT-  | D                                 | 2017-2010    |                |        | Mark Melecular |
|--------|-----------------------------------|--------------|----------------|--------|----------------|
| Sr.No. | Particulars/Head                  | LL.B 3 Years | LL.B 5 Years   | LL.M   | Total          |
| 1      | <b>Building Maintenance</b>       | 13,020       | 26,917         | 22,450 | 62,387         |
| 2      | Rent Rates and Taxes              | 54,634       |                | 200    | 54,634         |
| 3      | <b>Building Insurance</b>         | 25,931       |                |        | 25,931         |
| 4      | <b>Electric Material Purchase</b> | 3,487        |                | 2,583  | 6,070          |
| 5      | Furniture Repair                  | 4,060        | 4,625          |        | 8,685          |
| 6      | <b>Equipment Maintenance</b>      | 13,378       | Edward Charles |        | 13,378         |
| 7      | Computer Lab Expenses             | 20,778       |                |        | 20,778         |
| 8      | Computer Maintenance              | 46,626       | 19,649         | 14,549 | 80,824         |
|        | Total                             | 1,81,914     | 51,191         | 39,582 | 2,72,687       |

2018-2019

| Sr.No. | Particulars/Head                 | LL.B 3 Years | LL.B 5 Years | LL.M                                                                                                                                                                                                                                                                                                                                                                                                                                                                                                                                                                                                                                                                                                                                                                                                                                                                                                                                                                                                                                                                                                                                                                                                                                                                                                                                                                                                                                                                                                                                                                                                                                                                                                                                                                                                                                                                                                                                                                                                                                                                                                                          | Total    |
|--------|----------------------------------|--------------|--------------|-------------------------------------------------------------------------------------------------------------------------------------------------------------------------------------------------------------------------------------------------------------------------------------------------------------------------------------------------------------------------------------------------------------------------------------------------------------------------------------------------------------------------------------------------------------------------------------------------------------------------------------------------------------------------------------------------------------------------------------------------------------------------------------------------------------------------------------------------------------------------------------------------------------------------------------------------------------------------------------------------------------------------------------------------------------------------------------------------------------------------------------------------------------------------------------------------------------------------------------------------------------------------------------------------------------------------------------------------------------------------------------------------------------------------------------------------------------------------------------------------------------------------------------------------------------------------------------------------------------------------------------------------------------------------------------------------------------------------------------------------------------------------------------------------------------------------------------------------------------------------------------------------------------------------------------------------------------------------------------------------------------------------------------------------------------------------------------------------------------------------------|----------|
| 1      | Rent Rates and Taxes             | 54,634       |              |                                                                                                                                                                                                                                                                                                                                                                                                                                                                                                                                                                                                                                                                                                                                                                                                                                                                                                                                                                                                                                                                                                                                                                                                                                                                                                                                                                                                                                                                                                                                                                                                                                                                                                                                                                                                                                                                                                                                                                                                                                                                                                                               | 54,634   |
| 2      | <b>Building Maintenance</b>      | 4,500        | 7,580        | 14 605                                                                                                                                                                                                                                                                                                                                                                                                                                                                                                                                                                                                                                                                                                                                                                                                                                                                                                                                                                                                                                                                                                                                                                                                                                                                                                                                                                                                                                                                                                                                                                                                                                                                                                                                                                                                                                                                                                                                                                                                                                                                                                                        | 26,685   |
| 3      | Building Insurance               | - Desire     | 25,931       | -                                                                                                                                                                                                                                                                                                                                                                                                                                                                                                                                                                                                                                                                                                                                                                                                                                                                                                                                                                                                                                                                                                                                                                                                                                                                                                                                                                                                                                                                                                                                                                                                                                                                                                                                                                                                                                                                                                                                                                                                                                                                                                                             | 25,931   |
| 4      | Furniture Purchase               | 71,919       | 23,964       | 27.187                                                                                                                                                                                                                                                                                                                                                                                                                                                                                                                                                                                                                                                                                                                                                                                                                                                                                                                                                                                                                                                                                                                                                                                                                                                                                                                                                                                                                                                                                                                                                                                                                                                                                                                                                                                                                                                                                                                                                                                                                                                                                                                        | 1,23,070 |
| 5      | Furniture Repair                 | 3,448        | 2,850        | 170                                                                                                                                                                                                                                                                                                                                                                                                                                                                                                                                                                                                                                                                                                                                                                                                                                                                                                                                                                                                                                                                                                                                                                                                                                                                                                                                                                                                                                                                                                                                                                                                                                                                                                                                                                                                                                                                                                                                                                                                                                                                                                                           | 7,848    |
| 6      | Electric Repair                  | 3,000        | 4,635        |                                                                                                                                                                                                                                                                                                                                                                                                                                                                                                                                                                                                                                                                                                                                                                                                                                                                                                                                                                                                                                                                                                                                                                                                                                                                                                                                                                                                                                                                                                                                                                                                                                                                                                                                                                                                                                                                                                                                                                                                                                                                                                                               | 15,355   |
| 7      | Electric Material Purchase       | 3,050        | 6,194        | COLUMN TO THE RESIDENCE OF THE PARTY OF THE | 15,254   |
| 8      | Computer Purchase                | 1,56,550     |              | -                                                                                                                                                                                                                                                                                                                                                                                                                                                                                                                                                                                                                                                                                                                                                                                                                                                                                                                                                                                                                                                                                                                                                                                                                                                                                                                                                                                                                                                                                                                                                                                                                                                                                                                                                                                                                                                                                                                                                                                                                                                                                                                             | 1,56,550 |
| 9      | Computer<br>Maintenance/Purchase | 77,444       | 27,464       | 14,605<br>-<br>27,187<br>1,550<br>7,720<br>6,010<br>-<br>10,708                                                                                                                                                                                                                                                                                                                                                                                                                                                                                                                                                                                                                                                                                                                                                                                                                                                                                                                                                                                                                                                                                                                                                                                                                                                                                                                                                                                                                                                                                                                                                                                                                                                                                                                                                                                                                                                                                                                                                                                                                                                               | 1,15,616 |
|        | Total                            | 3,74,545     | 98,618       | 67,780                                                                                                                                                                                                                                                                                                                                                                                                                                                                                                                                                                                                                                                                                                                                                                                                                                                                                                                                                                                                                                                                                                                                                                                                                                                                                                                                                                                                                                                                                                                                                                                                                                                                                                                                                                                                                                                                                                                                                                                                                                                                                                                        | 5,40,943 |