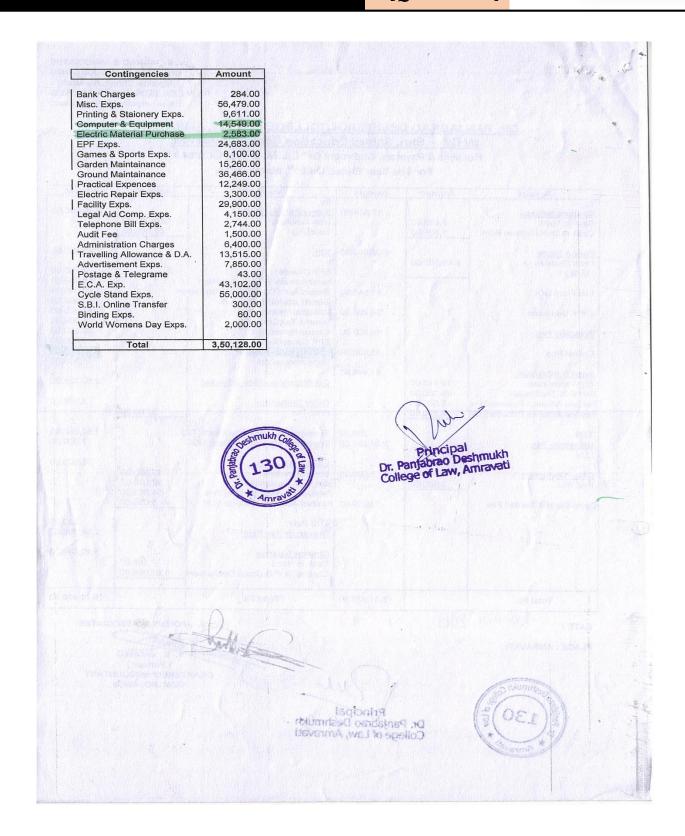

### Details of expenditure, excluding salary for infrastructure augmentation during last five years (INR in Lakhs)

2017-2018

| C NT-  | D                                 | 2017-2010    |                |        | Mark Melecular |
|--------|-----------------------------------|--------------|----------------|--------|----------------|
| Sr.No. | Particulars/Head                  | LL.B 3 Years | LL.B 5 Years   | LL.M   | Total          |
| 1      | <b>Building Maintenance</b>       | 13,020       | 26,917         | 22,450 | 62,387         |
| 2      | Rent Rates and Taxes              | 54,634       |                | 200    | 54,634         |
| 3      | <b>Building Insurance</b>         | 25,931       |                |        | 25,931         |
| 4      | <b>Electric Material Purchase</b> | 3,487        |                | 2,583  | 6,070          |
| 5      | Furniture Repair                  | 4,060        | 4,625          |        | 8,685          |
| 6      | <b>Equipment Maintenance</b>      | 13,378       | Edward Charles |        | 13,378         |
| 7      | Computer Lab Expenses             | 20,778       |                |        | 20,778         |
| 8      | Computer Maintenance              | 46,626       | 19,649         | 14,549 | 80,824         |
|        | Total                             | 1,81,914     | 51,191         | 39,582 | 2,72,687       |