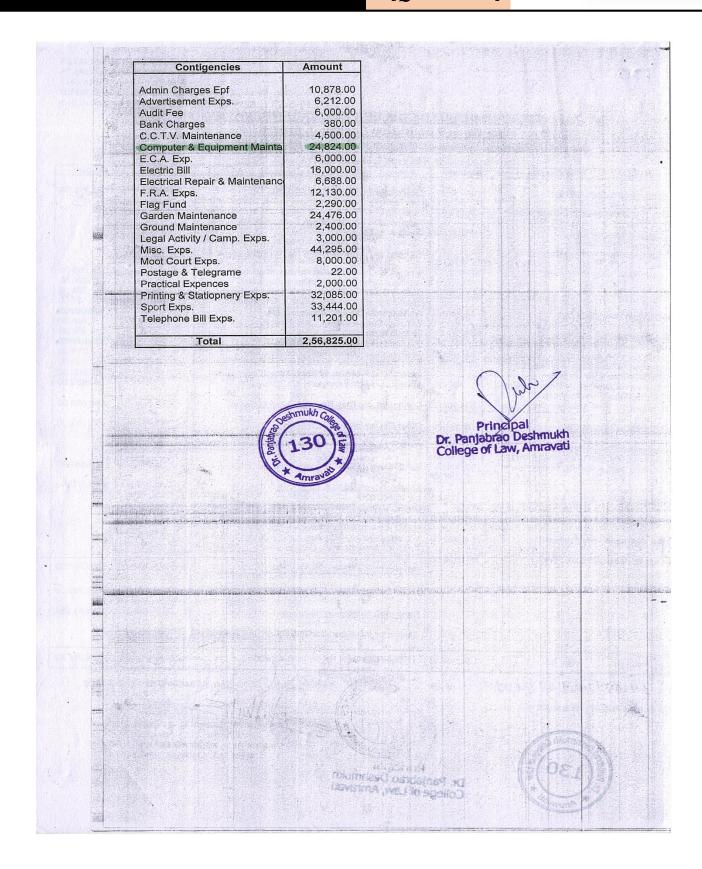

### Details of expenditure, excluding salary for infrastructure augmentation during last five years (INR in Lakhs)

2017-2018

| C NT-  | D                                 | 2017-2010    |                |        | Mark Melecular |
|--------|-----------------------------------|--------------|----------------|--------|----------------|
| Sr.No. | Particulars/Head                  | LL.B 3 Years | LL.B 5 Years   | LL.M   | Total          |
| 1      | <b>Building Maintenance</b>       | 13,020       | 26,917         | 22,450 | 62,387         |
| 2      | Rent Rates and Taxes              | 54,634       |                | 200    | 54,634         |
| 3      | <b>Building Insurance</b>         | 25,931       |                |        | 25,931         |
| 4      | <b>Electric Material Purchase</b> | 3,487        |                | 2,583  | 6,070          |
| 5      | Furniture Repair                  | 4,060        | 4,625          |        | 8,685          |
| 6      | <b>Equipment Maintenance</b>      | 13,378       | Edward Charles |        | 13,378         |
| 7      | Computer Lab Expenses             | 20,778       |                |        | 20,778         |
| 8      | Computer Maintenance              | 46,626       | 19,649         | 14,549 | 80,824         |
|        | Total                             | 1,81,914     | 51,191         | 39,582 | 2,72,687       |