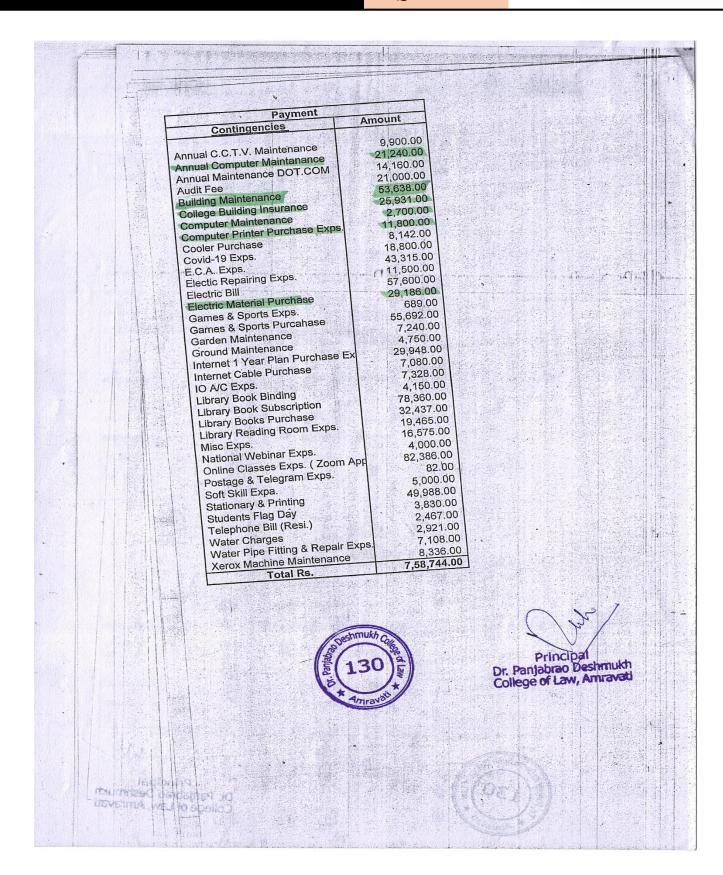

### Details of expenditure, excluding salary for infrastructure augmentation during last five years (INR in Lakhs)

2017-2018

| C NT-  | D                                 | 2017-2010    |                |        | Mark Melecular |
|--------|-----------------------------------|--------------|----------------|--------|----------------|
| Sr.No. | Particulars/Head                  | LL.B 3 Years | LL.B 5 Years   | LL.M   | Total          |
| 1      | <b>Building Maintenance</b>       | 13,020       | 26,917         | 22,450 | 62,387         |
| 2      | Rent Rates and Taxes              | 54,634       |                | 200    | 54,634         |
| 3      | <b>Building Insurance</b>         | 25,931       |                |        | 25,931         |
| 4      | <b>Electric Material Purchase</b> | 3,487        |                | 2,583  | 6,070          |
| 5      | Furniture Repair                  | 4,060        | 4,625          |        | 8,685          |
| 6      | <b>Equipment Maintenance</b>      | 13,378       | Edward Charles |        | 13,378         |
| 7      | Computer Lab Expenses             | 20,778       |                |        | 20,778         |
| 8      | Computer Maintenance              | 46,626       | 19,649         | 14,549 | 80,824         |
|        | Total                             | 1,81,914     | 51,191         | 39,582 | 2,72,687       |

2018-2019

| Sr.No. | Particulars/Head                 | LL.B 3 Years | LL.B 5 Years | LL.M                                                                                                                                                                                                                                                                                                                                                                                                                                                                                                                                                                                                                                                                                                                                                                                                                                                                                                                                                                                                                                                                                                                                                                                                                                                                                                                                                                                                                                                                                                                                                                                                                                                                                                                                                                                                                                                                                                                                                                                                                                                                                                                          | Total    |
|--------|----------------------------------|--------------|--------------|-------------------------------------------------------------------------------------------------------------------------------------------------------------------------------------------------------------------------------------------------------------------------------------------------------------------------------------------------------------------------------------------------------------------------------------------------------------------------------------------------------------------------------------------------------------------------------------------------------------------------------------------------------------------------------------------------------------------------------------------------------------------------------------------------------------------------------------------------------------------------------------------------------------------------------------------------------------------------------------------------------------------------------------------------------------------------------------------------------------------------------------------------------------------------------------------------------------------------------------------------------------------------------------------------------------------------------------------------------------------------------------------------------------------------------------------------------------------------------------------------------------------------------------------------------------------------------------------------------------------------------------------------------------------------------------------------------------------------------------------------------------------------------------------------------------------------------------------------------------------------------------------------------------------------------------------------------------------------------------------------------------------------------------------------------------------------------------------------------------------------------|----------|
| 1      | Rent Rates and Taxes             | 54,634       |              |                                                                                                                                                                                                                                                                                                                                                                                                                                                                                                                                                                                                                                                                                                                                                                                                                                                                                                                                                                                                                                                                                                                                                                                                                                                                                                                                                                                                                                                                                                                                                                                                                                                                                                                                                                                                                                                                                                                                                                                                                                                                                                                               | 54,634   |
| 2      | <b>Building Maintenance</b>      | 4,500        | 7,580        | 14 605                                                                                                                                                                                                                                                                                                                                                                                                                                                                                                                                                                                                                                                                                                                                                                                                                                                                                                                                                                                                                                                                                                                                                                                                                                                                                                                                                                                                                                                                                                                                                                                                                                                                                                                                                                                                                                                                                                                                                                                                                                                                                                                        | 26,685   |
| 3      | Building Insurance               | - Desire     | 25,931       | -                                                                                                                                                                                                                                                                                                                                                                                                                                                                                                                                                                                                                                                                                                                                                                                                                                                                                                                                                                                                                                                                                                                                                                                                                                                                                                                                                                                                                                                                                                                                                                                                                                                                                                                                                                                                                                                                                                                                                                                                                                                                                                                             | 25,931   |
| 4      | Furniture Purchase               | 71,919       | 23,964       | 27.187                                                                                                                                                                                                                                                                                                                                                                                                                                                                                                                                                                                                                                                                                                                                                                                                                                                                                                                                                                                                                                                                                                                                                                                                                                                                                                                                                                                                                                                                                                                                                                                                                                                                                                                                                                                                                                                                                                                                                                                                                                                                                                                        | 1,23,070 |
| 5      | Furniture Repair                 | 3,448        | 2,850        | 170                                                                                                                                                                                                                                                                                                                                                                                                                                                                                                                                                                                                                                                                                                                                                                                                                                                                                                                                                                                                                                                                                                                                                                                                                                                                                                                                                                                                                                                                                                                                                                                                                                                                                                                                                                                                                                                                                                                                                                                                                                                                                                                           | 7,848    |
| 6      | Electric Repair                  | 3,000        | 4,635        |                                                                                                                                                                                                                                                                                                                                                                                                                                                                                                                                                                                                                                                                                                                                                                                                                                                                                                                                                                                                                                                                                                                                                                                                                                                                                                                                                                                                                                                                                                                                                                                                                                                                                                                                                                                                                                                                                                                                                                                                                                                                                                                               | 15,355   |
| 7      | Electric Material Purchase       | 3,050        | 6,194        | COLUMN TO THE RESIDENCE OF THE PARTY OF THE | 15,254   |
| 8      | Computer Purchase                | 1,56,550     |              | -                                                                                                                                                                                                                                                                                                                                                                                                                                                                                                                                                                                                                                                                                                                                                                                                                                                                                                                                                                                                                                                                                                                                                                                                                                                                                                                                                                                                                                                                                                                                                                                                                                                                                                                                                                                                                                                                                                                                                                                                                                                                                                                             | 1,56,550 |
| 9      | Computer<br>Maintenance/Purchase | 77,444       | 27,464       | 14,605<br>-<br>27,187<br>1,550<br>7,720<br>6,010<br>-<br>10,708                                                                                                                                                                                                                                                                                                                                                                                                                                                                                                                                                                                                                                                                                                                                                                                                                                                                                                                                                                                                                                                                                                                                                                                                                                                                                                                                                                                                                                                                                                                                                                                                                                                                                                                                                                                                                                                                                                                                                                                                                                                               | 1,15,616 |
|        | Total                            | 3,74,545     | 98,618       | 67,780                                                                                                                                                                                                                                                                                                                                                                                                                                                                                                                                                                                                                                                                                                                                                                                                                                                                                                                                                                                                                                                                                                                                                                                                                                                                                                                                                                                                                                                                                                                                                                                                                                                                                                                                                                                                                                                                                                                                                                                                                                                                                                                        | 5,40,943 |