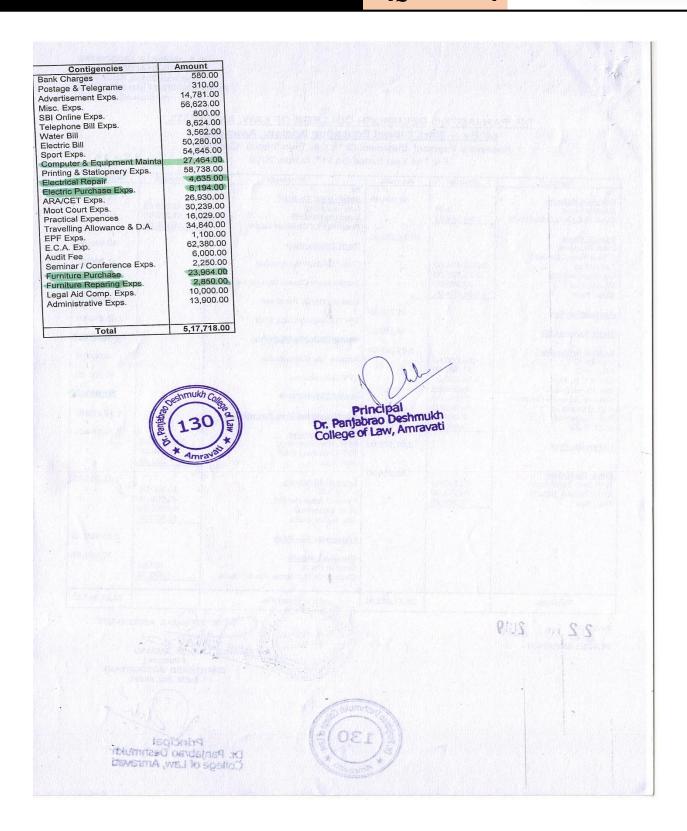

**Principal** Dr. Varsha N. Deshmukh **Founder** Dr. Panjabrao @ Bhausaheb Deshmukh

**President** Shri. Harshwardhan P. Deshmukh

2019-2020

| Sr.No.     | Particulars/Head                  | LL.B 3 Years | II DE Verm            | ** **                                                                                                                                                                                                                                                                                                                                                                                                                                                                                                                                                                                                                                                                                                                                                                                                                                                                                                                                                                                                                                                                                                                                                                                                                                                                                                                                                                                                                                                                                                                                                                                                                                                                                                                                                                                                                                                                                                                                                                                                                                                                                                                          |                  |
|------------|-----------------------------------|--------------|-----------------------|--------------------------------------------------------------------------------------------------------------------------------------------------------------------------------------------------------------------------------------------------------------------------------------------------------------------------------------------------------------------------------------------------------------------------------------------------------------------------------------------------------------------------------------------------------------------------------------------------------------------------------------------------------------------------------------------------------------------------------------------------------------------------------------------------------------------------------------------------------------------------------------------------------------------------------------------------------------------------------------------------------------------------------------------------------------------------------------------------------------------------------------------------------------------------------------------------------------------------------------------------------------------------------------------------------------------------------------------------------------------------------------------------------------------------------------------------------------------------------------------------------------------------------------------------------------------------------------------------------------------------------------------------------------------------------------------------------------------------------------------------------------------------------------------------------------------------------------------------------------------------------------------------------------------------------------------------------------------------------------------------------------------------------------------------------------------------------------------------------------------------------|------------------|
| 1          | Rent Rates and Taxes              |              | LL.B 5 Years          | LL.M                                                                                                                                                                                                                                                                                                                                                                                                                                                                                                                                                                                                                                                                                                                                                                                                                                                                                                                                                                                                                                                                                                                                                                                                                                                                                                                                                                                                                                                                                                                                                                                                                                                                                                                                                                                                                                                                                                                                                                                                                                                                                                                           | Total            |
| 2          |                                   | 54,635       |                       | -                                                                                                                                                                                                                                                                                                                                                                                                                                                                                                                                                                                                                                                                                                                                                                                                                                                                                                                                                                                                                                                                                                                                                                                                                                                                                                                                                                                                                                                                                                                                                                                                                                                                                                                                                                                                                                                                                                                                                                                                                                                                                                                              | 54,635           |
| 2          | Wall Compound                     | 1,93,531     |                       |                                                                                                                                                                                                                                                                                                                                                                                                                                                                                                                                                                                                                                                                                                                                                                                                                                                                                                                                                                                                                                                                                                                                                                                                                                                                                                                                                                                                                                                                                                                                                                                                                                                                                                                                                                                                                                                                                                                                                                                                                                                                                                                                | 1,93,531         |
| 3          | Wall Compound Advance             | 25,000       |                       |                                                                                                                                                                                                                                                                                                                                                                                                                                                                                                                                                                                                                                                                                                                                                                                                                                                                                                                                                                                                                                                                                                                                                                                                                                                                                                                                                                                                                                                                                                                                                                                                                                                                                                                                                                                                                                                                                                                                                                                                                                                                                                                                | 25,000           |
| 4          | <b>Building Maintenance</b>       | 17,080       | 7,490                 | 51,985                                                                                                                                                                                                                                                                                                                                                                                                                                                                                                                                                                                                                                                                                                                                                                                                                                                                                                                                                                                                                                                                                                                                                                                                                                                                                                                                                                                                                                                                                                                                                                                                                                                                                                                                                                                                                                                                                                                                                                                                                                                                                                                         | 76,555           |
| 5          | Building Insurance                | 25,931       |                       | -                                                                                                                                                                                                                                                                                                                                                                                                                                                                                                                                                                                                                                                                                                                                                                                                                                                                                                                                                                                                                                                                                                                                                                                                                                                                                                                                                                                                                                                                                                                                                                                                                                                                                                                                                                                                                                                                                                                                                                                                                                                                                                                              | 25,931           |
| 6          | Furniture Repair                  | 4,000        | 7,574                 | 5.195                                                                                                                                                                                                                                                                                                                                                                                                                                                                                                                                                                                                                                                                                                                                                                                                                                                                                                                                                                                                                                                                                                                                                                                                                                                                                                                                                                                                                                                                                                                                                                                                                                                                                                                                                                                                                                                                                                                                                                                                                                                                                                                          | 16,769           |
| 7          | Furniture Purchase/Desk<br>Bench  | 6,018        | 13,250                | 89,335                                                                                                                                                                                                                                                                                                                                                                                                                                                                                                                                                                                                                                                                                                                                                                                                                                                                                                                                                                                                                                                                                                                                                                                                                                                                                                                                                                                                                                                                                                                                                                                                                                                                                                                                                                                                                                                                                                                                                                                                                                                                                                                         | 1,02,585         |
| 8          | <b>Biometric Machine Purchase</b> | 12,501       |                       |                                                                                                                                                                                                                                                                                                                                                                                                                                                                                                                                                                                                                                                                                                                                                                                                                                                                                                                                                                                                                                                                                                                                                                                                                                                                                                                                                                                                                                                                                                                                                                                                                                                                                                                                                                                                                                                                                                                                                                                                                                                                                                                                | 12,501           |
| 9          | CCTV Purchase                     | 86,206       | 11,500                |                                                                                                                                                                                                                                                                                                                                                                                                                                                                                                                                                                                                                                                                                                                                                                                                                                                                                                                                                                                                                                                                                                                                                                                                                                                                                                                                                                                                                                                                                                                                                                                                                                                                                                                                                                                                                                                                                                                                                                                                                                                                                                                                |                  |
| 10         | Electric Material Purchase        | 3,969        | 33,313                | 10 210                                                                                                                                                                                                                                                                                                                                                                                                                                                                                                                                                                                                                                                                                                                                                                                                                                                                                                                                                                                                                                                                                                                                                                                                                                                                                                                                                                                                                                                                                                                                                                                                                                                                                                                                                                                                                                                                                                                                                                                                                                                                                                                         | 97,706           |
| 11         | Computer Purchase and Maintenance | 36,843       | 17,693                | 19,210<br>8,674                                                                                                                                                                                                                                                                                                                                                                                                                                                                                                                                                                                                                                                                                                                                                                                                                                                                                                                                                                                                                                                                                                                                                                                                                                                                                                                                                                                                                                                                                                                                                                                                                                                                                                                                                                                                                                                                                                                                                                                                                                                                                                                | 56,492<br>63,210 |
| 12         | <b>Computer System Purchase</b>   | 53,218       | Substitute Edition of | en tadionogicologicologicologicologicologicologicologicologicologicologicologicologicologicologicologicologicologicologicologicologicologicologicologicologicologicologicologicologicologicologicologicologicologicologicologicologicologicologicologicologicologicologicologicologicologicologicologicologicologicologicologicologicologicologicologicologicologicologicologicologicologicologicologicologicologicologicologicologicologicologicologicologicologicologicologicologicologicologicologicologicologicologicologicologicologicologicologicologicologicologicologicologicologicologicologicologicologicologicologicologicologicologicologicologicologicologicologicologicologicologicologicologicologicologicologicologicologicologicologicologicologicologicologicologicologicologicologicologicologicologicologicologicologicologicologicologicologicologicologicologicologicologicologicologicologicologicologicologicologicologicologicologicologicologicologicologicologicologicologicologicologicologicologicologicologicologicologicologicologicologicologicologicologicologicologicologicologicologicologicologicologicologicologicologicologicologicologicologicologicologicologicologicologicologicologicologicologicologicologicologicologicologicologicologicologicologicologicologicologicologicologicologicologicologicologicologicologicologicologicologicologicologicologicologicologicologicologicologicologicologicologicologicologicologicologicologicologicologicologicologicologicologicologicologicologicologicologicologicologicologicologicologicologicologicologicologicologicologicologicologicologicologicologicologicologicologicologicologicologicologicologicologicologicologicologicologicologicologicologicologicologicologicologicologicologicologicologicologicologicologicologicologicologicologicologicologicologicologicologicologicologicologicologicologicologicologicologicologicologicologicologicologicologicologicologicologicologicologicologicologicologicologicologicologicologicologicologicologicologicologicologicologicologicologicologicologicologicologicologi | 53,218           |
| A TOTAL OF | Total                             | 5,18,932     | 90,820                | 1,73,399                                                                                                                                                                                                                                                                                                                                                                                                                                                                                                                                                                                                                                                                                                                                                                                                                                                                                                                                                                                                                                                                                                                                                                                                                                                                                                                                                                                                                                                                                                                                                                                                                                                                                                                                                                                                                                                                                                                                                                                                                                                                                                                       | 7,78,133         |