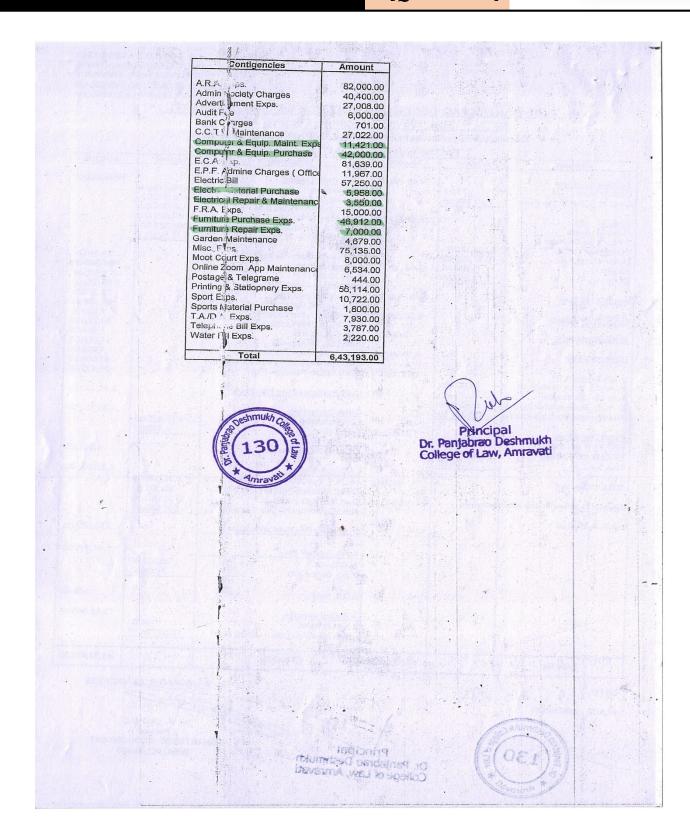

### Details of expenditure, excluding salary for infrastructure augmentation during last five years (INR in Lakhs)

2017-2018

| C NT-  | D                                 | 2017-2010    |                |        | Mark Melecular |
|--------|-----------------------------------|--------------|----------------|--------|----------------|
| Sr.No. | Particulars/Head                  | LL.B 3 Years | LL.B 5 Years   | LL.M   | Total          |
| 1      | <b>Building Maintenance</b>       | 13,020       | 26,917         | 22,450 | 62,387         |
| 2      | Rent Rates and Taxes              | 54,634       |                | 200    | 54,634         |
| 3      | <b>Building Insurance</b>         | 25,931       |                |        | 25,931         |
| 4      | <b>Electric Material Purchase</b> | 3,487        |                | 2,583  | 6,070          |
| 5      | Furniture Repair                  | 4,060        | 4,625          |        | 8,685          |
| 6      | <b>Equipment Maintenance</b>      | 13,378       | Edward Charles |        | 13,378         |
| 7      | Computer Lab Expenses             | 20,778       |                |        | 20,778         |
| 8      | Computer Maintenance              | 46,626       | 19,649         | 14,549 | 80,824         |
|        | Total                             | 1,81,914     | 51,191         | 39,582 | 2,72,687       |

2018-2019

| Sr.No. | Particulars/Head                 | LL.B 3 Years | LL.B 5 Years | LL.M                                                                                                                                                                                                                                                                                                                                                                                                                                                                                                                                                                                                                                                                                                                                                                                                                                                                                                                                                                                                                                                                                                                                                                                                                                                                                                                                                                                                                                                                                                                                                                                                                                                                                                                                                                                                                                                                                                                                                                                                                                                                                                                          | Total    |
|--------|----------------------------------|--------------|--------------|-------------------------------------------------------------------------------------------------------------------------------------------------------------------------------------------------------------------------------------------------------------------------------------------------------------------------------------------------------------------------------------------------------------------------------------------------------------------------------------------------------------------------------------------------------------------------------------------------------------------------------------------------------------------------------------------------------------------------------------------------------------------------------------------------------------------------------------------------------------------------------------------------------------------------------------------------------------------------------------------------------------------------------------------------------------------------------------------------------------------------------------------------------------------------------------------------------------------------------------------------------------------------------------------------------------------------------------------------------------------------------------------------------------------------------------------------------------------------------------------------------------------------------------------------------------------------------------------------------------------------------------------------------------------------------------------------------------------------------------------------------------------------------------------------------------------------------------------------------------------------------------------------------------------------------------------------------------------------------------------------------------------------------------------------------------------------------------------------------------------------------|----------|
| 1      | Rent Rates and Taxes             | 54,634       |              |                                                                                                                                                                                                                                                                                                                                                                                                                                                                                                                                                                                                                                                                                                                                                                                                                                                                                                                                                                                                                                                                                                                                                                                                                                                                                                                                                                                                                                                                                                                                                                                                                                                                                                                                                                                                                                                                                                                                                                                                                                                                                                                               | 54,634   |
| 2      | <b>Building Maintenance</b>      | 4,500        | 7,580        | 14 605                                                                                                                                                                                                                                                                                                                                                                                                                                                                                                                                                                                                                                                                                                                                                                                                                                                                                                                                                                                                                                                                                                                                                                                                                                                                                                                                                                                                                                                                                                                                                                                                                                                                                                                                                                                                                                                                                                                                                                                                                                                                                                                        | 26,685   |
| 3      | Building Insurance               | - Desire     | 25,931       | -                                                                                                                                                                                                                                                                                                                                                                                                                                                                                                                                                                                                                                                                                                                                                                                                                                                                                                                                                                                                                                                                                                                                                                                                                                                                                                                                                                                                                                                                                                                                                                                                                                                                                                                                                                                                                                                                                                                                                                                                                                                                                                                             | 25,931   |
| 4      | Furniture Purchase               | 71,919       | 23,964       | 27.187                                                                                                                                                                                                                                                                                                                                                                                                                                                                                                                                                                                                                                                                                                                                                                                                                                                                                                                                                                                                                                                                                                                                                                                                                                                                                                                                                                                                                                                                                                                                                                                                                                                                                                                                                                                                                                                                                                                                                                                                                                                                                                                        | 1,23,070 |
| 5      | Furniture Repair                 | 3,448        | 2,850        | 170                                                                                                                                                                                                                                                                                                                                                                                                                                                                                                                                                                                                                                                                                                                                                                                                                                                                                                                                                                                                                                                                                                                                                                                                                                                                                                                                                                                                                                                                                                                                                                                                                                                                                                                                                                                                                                                                                                                                                                                                                                                                                                                           | 7,848    |
| 6      | Electric Repair                  | 3,000        | 4,635        |                                                                                                                                                                                                                                                                                                                                                                                                                                                                                                                                                                                                                                                                                                                                                                                                                                                                                                                                                                                                                                                                                                                                                                                                                                                                                                                                                                                                                                                                                                                                                                                                                                                                                                                                                                                                                                                                                                                                                                                                                                                                                                                               | 15,355   |
| 7      | Electric Material Purchase       | 3,050        | 6,194        | COLUMN TO THE RESIDENCE OF THE PARTY OF THE | 15,254   |
| 8      | Computer Purchase                | 1,56,550     |              | -                                                                                                                                                                                                                                                                                                                                                                                                                                                                                                                                                                                                                                                                                                                                                                                                                                                                                                                                                                                                                                                                                                                                                                                                                                                                                                                                                                                                                                                                                                                                                                                                                                                                                                                                                                                                                                                                                                                                                                                                                                                                                                                             | 1,56,550 |
| 9      | Computer<br>Maintenance/Purchase | 77,444       | 27,464       | 14,605<br>-<br>27,187<br>1,550<br>7,720<br>6,010<br>-<br>10,708                                                                                                                                                                                                                                                                                                                                                                                                                                                                                                                                                                                                                                                                                                                                                                                                                                                                                                                                                                                                                                                                                                                                                                                                                                                                                                                                                                                                                                                                                                                                                                                                                                                                                                                                                                                                                                                                                                                                                                                                                                                               | 1,15,616 |
|        | Total                            | 3,74,545     | 98,618       | 67,780                                                                                                                                                                                                                                                                                                                                                                                                                                                                                                                                                                                                                                                                                                                                                                                                                                                                                                                                                                                                                                                                                                                                                                                                                                                                                                                                                                                                                                                                                                                                                                                                                                                                                                                                                                                                                                                                                                                                                                                                                                                                                                                        | 5,40,943 |