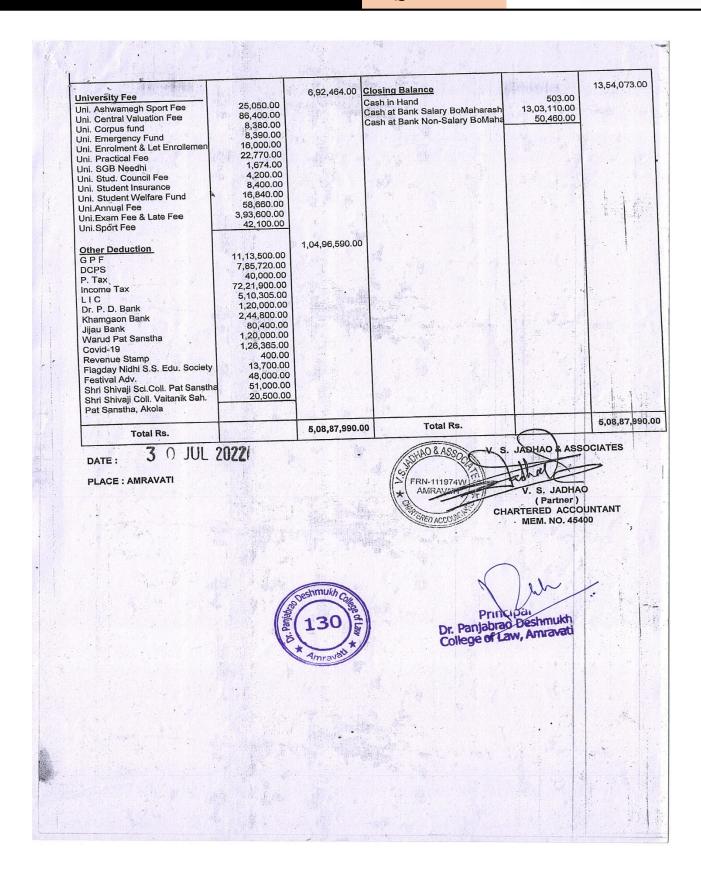

### Details of expenditure, excluding salary for infrastructure augmentation during last five years (INR in Lakhs)

2017-2018

| C NT-  | D                                 | 2017-2010    |                |        | Mark Melecular |
|--------|-----------------------------------|--------------|----------------|--------|----------------|
| Sr.No. | Particulars/Head                  | LL.B 3 Years | LL.B 5 Years   | LL.M   | Total          |
| 1      | <b>Building Maintenance</b>       | 13,020       | 26,917         | 22,450 | 62,387         |
| 2      | Rent Rates and Taxes              | 54,634       |                | 200    | 54,634         |
| 3      | <b>Building Insurance</b>         | 25,931       |                |        | 25,931         |
| 4      | <b>Electric Material Purchase</b> | 3,487        |                | 2,583  | 6,070          |
| 5      | Furniture Repair                  | 4,060        | 4,625          |        | 8,685          |
| 6      | <b>Equipment Maintenance</b>      | 13,378       | Edward Charles |        | 13,378         |
| 7      | Computer Lab Expenses             | 20,778       |                |        | 20,778         |
| 8      | Computer Maintenance              | 46,626       | 19,649         | 14,549 | 80,824         |
|        | Total                             | 1,81,914     | 51,191         | 39,582 | 2,72,687       |

2018-2019

| Sr.No. | Particulars/Head                 | LL.B 3 Years | LL.B 5 Years | LL.M                                                                                                                                                                                                                                                                                                                                                                                                                                                                                                                                                                                                                                                                                                                                                                                                                                                                                                                                                                                                                                                                                                                                                                                                                                                                                                                                                                                                                                                                                                                                                                                                                                                                                                                                                                                                                                                                                                                                                                                                                                                                                                                          | Total    |
|--------|----------------------------------|--------------|--------------|-------------------------------------------------------------------------------------------------------------------------------------------------------------------------------------------------------------------------------------------------------------------------------------------------------------------------------------------------------------------------------------------------------------------------------------------------------------------------------------------------------------------------------------------------------------------------------------------------------------------------------------------------------------------------------------------------------------------------------------------------------------------------------------------------------------------------------------------------------------------------------------------------------------------------------------------------------------------------------------------------------------------------------------------------------------------------------------------------------------------------------------------------------------------------------------------------------------------------------------------------------------------------------------------------------------------------------------------------------------------------------------------------------------------------------------------------------------------------------------------------------------------------------------------------------------------------------------------------------------------------------------------------------------------------------------------------------------------------------------------------------------------------------------------------------------------------------------------------------------------------------------------------------------------------------------------------------------------------------------------------------------------------------------------------------------------------------------------------------------------------------|----------|
| 1      | Rent Rates and Taxes             | 54,634       |              |                                                                                                                                                                                                                                                                                                                                                                                                                                                                                                                                                                                                                                                                                                                                                                                                                                                                                                                                                                                                                                                                                                                                                                                                                                                                                                                                                                                                                                                                                                                                                                                                                                                                                                                                                                                                                                                                                                                                                                                                                                                                                                                               | 54,634   |
| 2      | <b>Building Maintenance</b>      | 4,500        | 7,580        | 14 605                                                                                                                                                                                                                                                                                                                                                                                                                                                                                                                                                                                                                                                                                                                                                                                                                                                                                                                                                                                                                                                                                                                                                                                                                                                                                                                                                                                                                                                                                                                                                                                                                                                                                                                                                                                                                                                                                                                                                                                                                                                                                                                        | 26,685   |
| 3      | Building Insurance               | - Desire     | 25,931       | -                                                                                                                                                                                                                                                                                                                                                                                                                                                                                                                                                                                                                                                                                                                                                                                                                                                                                                                                                                                                                                                                                                                                                                                                                                                                                                                                                                                                                                                                                                                                                                                                                                                                                                                                                                                                                                                                                                                                                                                                                                                                                                                             | 25,931   |
| 4      | Furniture Purchase               | 71,919       | 23,964       | 27.187                                                                                                                                                                                                                                                                                                                                                                                                                                                                                                                                                                                                                                                                                                                                                                                                                                                                                                                                                                                                                                                                                                                                                                                                                                                                                                                                                                                                                                                                                                                                                                                                                                                                                                                                                                                                                                                                                                                                                                                                                                                                                                                        | 1,23,070 |
| 5      | Furniture Repair                 | 3,448        | 2,850        | 170                                                                                                                                                                                                                                                                                                                                                                                                                                                                                                                                                                                                                                                                                                                                                                                                                                                                                                                                                                                                                                                                                                                                                                                                                                                                                                                                                                                                                                                                                                                                                                                                                                                                                                                                                                                                                                                                                                                                                                                                                                                                                                                           | 7,848    |
| 6      | Electric Repair                  | 3,000        | 4,635        |                                                                                                                                                                                                                                                                                                                                                                                                                                                                                                                                                                                                                                                                                                                                                                                                                                                                                                                                                                                                                                                                                                                                                                                                                                                                                                                                                                                                                                                                                                                                                                                                                                                                                                                                                                                                                                                                                                                                                                                                                                                                                                                               | 15,355   |
| 7      | Electric Material Purchase       | 3,050        | 6,194        | COLUMN TO THE RESIDENCE OF THE PARTY OF THE | 15,254   |
| 8      | Computer Purchase                | 1,56,550     |              | -                                                                                                                                                                                                                                                                                                                                                                                                                                                                                                                                                                                                                                                                                                                                                                                                                                                                                                                                                                                                                                                                                                                                                                                                                                                                                                                                                                                                                                                                                                                                                                                                                                                                                                                                                                                                                                                                                                                                                                                                                                                                                                                             | 1,56,550 |
| 9      | Computer<br>Maintenance/Purchase | 77,444       | 27,464       | 14,605<br>-<br>27,187<br>1,550<br>7,720<br>6,010<br>-<br>10,708                                                                                                                                                                                                                                                                                                                                                                                                                                                                                                                                                                                                                                                                                                                                                                                                                                                                                                                                                                                                                                                                                                                                                                                                                                                                                                                                                                                                                                                                                                                                                                                                                                                                                                                                                                                                                                                                                                                                                                                                                                                               | 1,15,616 |
|        | Total                            | 3,74,545     | 98,618       | 67,780                                                                                                                                                                                                                                                                                                                                                                                                                                                                                                                                                                                                                                                                                                                                                                                                                                                                                                                                                                                                                                                                                                                                                                                                                                                                                                                                                                                                                                                                                                                                                                                                                                                                                                                                                                                                                                                                                                                                                                                                                                                                                                                        | 5,40,943 |