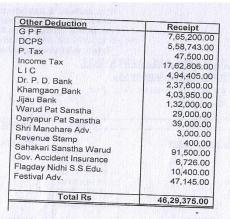

|                                      | 2,48,73,983.0  |

DATE:

PLACE : AMRAVAT

10 111

Principal
Dr. Panjabrao Deshmukh
College of Law, Amravati

V: S. JADHAO (Partner) CHARTERED ACCOUNTANT MEM. NO. 45400

ADHAO & ASSOCIATES



| University Fee                                                                                                                                                                                                                                                                                                  | Receipt                                                                                                                                                                       | Payment                               |
|---------------------------------------------------------------------------------------------------------------------------------------------------------------------------------------------------------------------------------------------------------------------------------