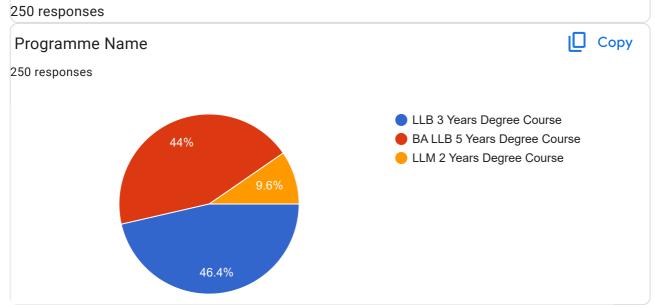

## Dr. Panjabrao Deshmhukh College of Law



#### Name of the Student

250 responses

Priti Sureshrao Vidhate

CHANDRAMOHAN BALABHAU MISAL

Apeksha Subhash Chore

Abhay Bhendekar

Anuj Niraj Thakare

Ishica bajaj

Mehul Patil

Anjali Anand Mishra

Raj Belkar

Vanshika Sumeet Sahu

Aditya Upadhyay

Rashmi Rajesh Chaudhary

Purva Dhurat

Trusha Chowbe

Mukta praksh Tayade

Prerna Zamvar

Bhargava Mangesh Joshi

CHAITANYA SUJITKUMAR TAYDE

Kulsum Mansoori

Shubhada Arvind Lunkad

Kartiki prakash behare

Shweta bais

Samruddhi Jadhao

Abc

Nikita Ishwardas bhuyar

Vijay thakur

Ajay santosh salve

Mansi

Shaikh Rahim

Krishna Liladhar Patel

Abdul sohel Abdul Javed

Alfiya Mariyam Syed

Krunali vasudeo chalakh

Himanshu Kadu

Shrutika Ravindra Korde

HRISHIKESH SHYAM KALKAR

Shalini Ishwardas Bhuyar

Shah kalu shah bismilla

Sandesh Pr