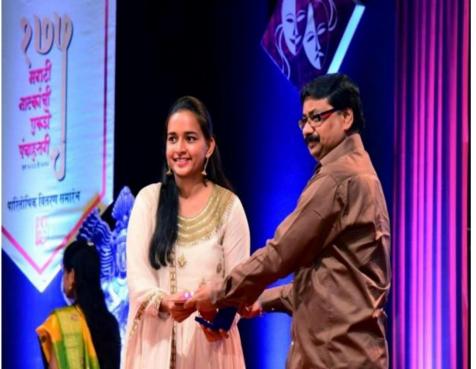

### Akanksha Asanare, in National Youth parliament Delhi, represented the State of Maharashtra and met Prime Minister Narendra Modi.

She won colour coat (in debate) at Youth Festival, Sant Gadge Baba Amravati University consecutively for 2 years. Represented Amravati University in debate and folk orchestra in Indradhanushya youth festival, Nashik, Representated Amravati University - Debate 2nd prize and folk orchestra 1st prize at Central zone Youth Festival, Sambalpur university. She participated in debate and in folk orchestra stood 2nd at All India National Youth Festival, Chandigarh University. Event She stood at 3rd position at State Youth Parliament, Pune, also won Best Researcher Award at CPJ School of Law, New Delhi.