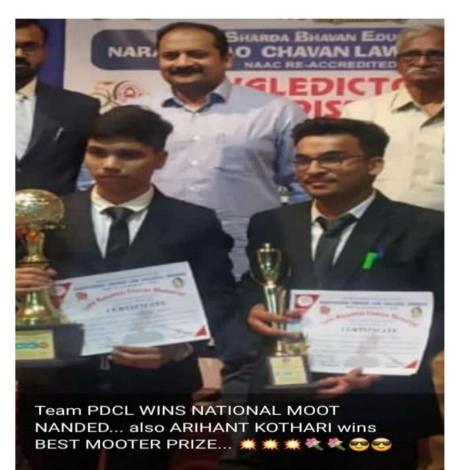

#### H**itesh Gwalani** won the '**Best Mooter**' Award at Dr. Annasaheb G.D. Bendale Memorial 15<sup>th</sup> National Moot Court Competition 2020, Jalgoan

**Akanksha Asanare** won the '**Best Speaker**' TEAM PDCL Wins BEST MEMORIAL PRIZE award at National Moot Court Competition hosted by at NATIONAL MOOT Jalgaon

#### Rajiv Gandhi National Law University, Patiyala, Punjab.

Criterion – II-Teaching Learning & Evaluation

Team Dr.PDCL won **Best\_Memorial** at Justice P. B. Sawant National Moot Court Competition 2019 held at Shankarrao Chavan Law College, Pune