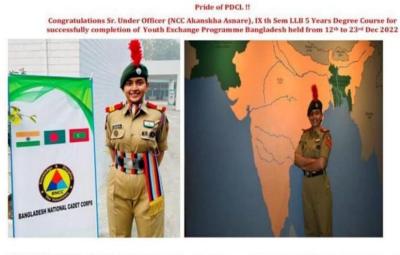

#### Akanksha Asanare Youth Exchange Programme, Bangladesh

Academic Session 2019-2020 JMFC results

Helo Amavati Page No. 1 Dec 23, 2019 Powered by: erelego.com

Criterion – II-Teaching Learning & Evaluation