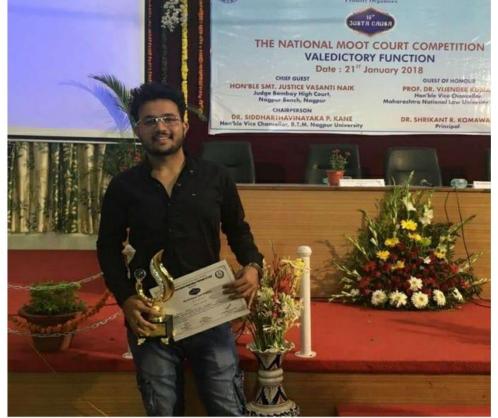

#### H**itesh Gwalani** won the '**Best Mooter**' Award at Dr. Annasaheb G.D. Bendale Memorial 15<sup>th</sup> National Moot Court Competition 2020, Jalgoan

**Akanksha Asanare** won the '**Best Speaker**' TEAM PDCL Wins BEST MEMORIAL PRIZE award at National Moot Court Competition hosted by at NATIONAL MOOT Jalgaon

#### Rajiv Gandhi National Law University, Patiyala, Punjab.

Criterion – II-Teaching Learning & Evaluation

Team Dr.PDCL won **Best\_Memorial** at Justice P. B. Sawant National Moot Court Competition 2019 held at Shankarrao Chavan Law College, Pune