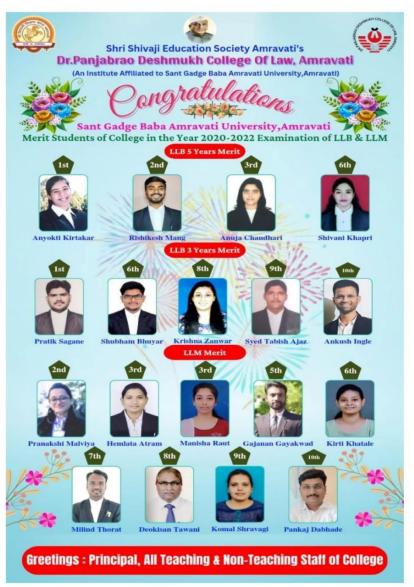

अमरावती/प्रतिविधी- एस एस वो तोन वर्षीय आपल्या गुणवतेची परंपरा अभ्यासंक्रमात डॉ. पंजावराव बायद ठेवत यावर्षी देखील स्व. देशमुख विभी महविद्यालयाच्य पाच विद्यार्थ्यांनी गुणवनेत पंजाबराव देशमस्त विधी महश्वितलयच्या शिवाध्यांनी संतः येग्याचा बहुमान प्राप्त केला गाडगे साचा अगरागतां आहे. यामध्ये प्रतीक संतय विद्यार्थदात्मा अगरापाता आह. ययस्य प्रतीक संयय विद्यार्थदात्मा गुणवता यदीत सगणो या विद्यार्थयांनी आपता गुगवत्तेचा दबदया विद्यार्थदाच्या गुणवता यादीत कायम देवला आहे.

लिस्ट मध्ये डॉ.पंत्रावराव देशमुखा युणारता यादीत शुभम ईश्वरदाम विश्वी महाविद्यालयारया तब्बल भुयार हा सहावा तर कृष्णा १८ विद्यार्थ्यांनी गुणवत्ता यादीत त्यांगेदर झंवर या विद्यार्थ्यांने स्थान मिळविले आहे. आठवे, सय्यद ताबीज एजाज स्थान माळवल आहे. आठव, संययद तत्वाव एताव हॉ.पंताबयव देशनुख विश्वी नवव क्रसोक तर अंकुरा दिगंवर महाविधातयाच्या विधार्थ्यांनी इंगळे याने गुणवत्ता यादीत आरती गुणवत्ताचे परंस्य कावन दहावा क्रसोक प्राय केता अहे.

अनुक्रमे प्रथम स्थान प्राप्त करून वेयमं ठवला आह. अनुरुष रुपण पण गण वस विद्यापीटाच्या वतीने महविद्यतरयाच्या सवलैकिकत मुकरपाव वाहेर झालेल्या मेरिट भर घावली आहे. विद्यापीठ

ठेवता यावयाँ देखाँ ल एत एत वी पाच वर्षीय विद्यापीताच्या यादीत मोठ्या अभ्यासंक्रमात हॉ. पंतावराव प्रमाणात स्वान मिळविले आहे. देशमुख विभी महाविद्यालयाची

या विद्यर्थिनी मिळविला आहे एलएलएम अभ्यासंद्रमात नड एलट्रलप अभ्यसम्प्रात नङ्द्वित्वे प्रभुंक यात्र बेलत असुन सहाव प्रजंब, यंत्री आरोफ्टार यादीत स्वान पटवालिई आहे. रागदेवे, पाय वर्ष अभ्यास रयांच्या नेतृत्वातील सर्व विद्यार्थ्यनी विद्यापेंट गुणवला हेन्द्रत्व स्वान हेन्द्रत्वा राहानन आराम, सर्वेच खटाळे सातम्प इन्योव्यर, दहल्या इम्प्रेवस्वर वंबत बस्तेन इम्प्रये प्रभुख डी पटील,एल व्यर्वेडाणि अपिनंद बेले आहे.

211-1 एवट्या मोट्या

दामाडे यांनी एत.एम अभ्यासक्रमाचे प्रमुख गवता यादी हॉ. प्रकाश दाभाडे व सर्वेच দ্বানা ৰচনান शिक्षक बंद आणि प्रशासकोय धट गडा गांता अर्थचरी योंनी गणवंत विद्यार्थीय आहे. विधी कौतुक केलें आहे.विधी महर्षिग्रत्स्यच्या महर्षिग्रात्स्यच्या विद्यार्थ्यांनी विद्यार्थ्यांनी आपल्या यशाचे श्रेव प्राचार्य, प्रमामात यहा हिश्चक व कर्मचाऱ्यांना दिले अभ्यास क्रमाचे प्रमुख डा. डॉ अभ्यक्ष हर्षवर्धन देशमुख आणि रामटेके, पाच वर्ष अभ्यास त्यांच्या नेतृत्वातील सर्व