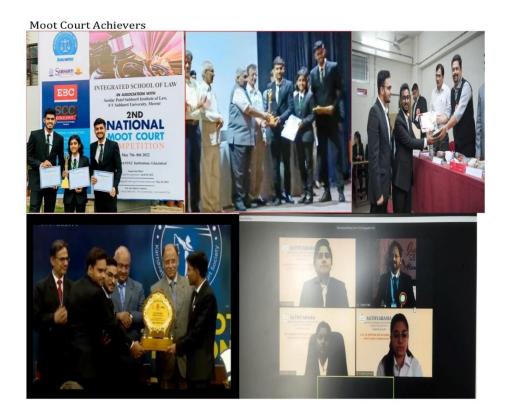

#### H**itesh Gwalani** won the '**Best Mooter**' Award at Dr. Annasaheb G.D. Bendale Memorial 15<sup>th</sup> National Moot Court Competition 2020, Jalgoan

**Akanksha Asanare** won the '**Best Speaker**' TEAM PDCL Wins BEST MEMORIAL PRIZE award at National Moot Court Competition hosted by at NATIONAL MOOT Jalgaon

#### Rajiv Gandhi National Law University, Patiyala, Punjab.

Criterion – II-Teaching Learning & Evaluation

Team Dr.PDCL won **Best\_Memorial** at Justice P. B. Sawant National Moot Court Competition 2019 held at Shankarrao Chavan Law College, Pune