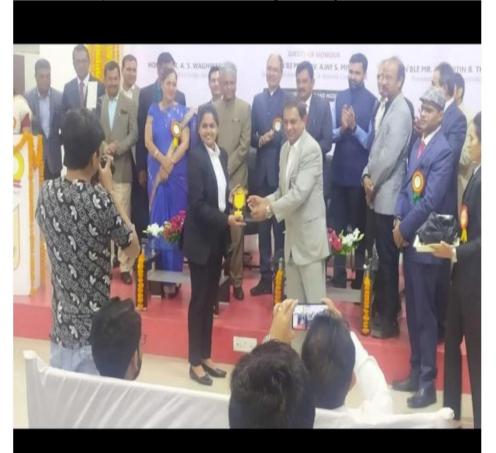

#### H**itesh Gwalani** won the '**Best Mooter**' Award at Dr. Annasaheb G.D. Bendale Memorial 15<sup>th</sup> National Moot Court Competition 2020, Jalgoan

**Akanksha Asanare** won the '**Best Speaker**' TEAM PDCL Wins BEST MEMORIAL PRIZE award at National Moot Court Competition hosted by at NATIONAL MOOT Jalgaon

#### Rajiv Gandhi National Law University, Patiyala, Punjab.

Criterion – II-Teaching Learning & Evaluation

Team Dr.PDCL won **Best\_Memorial** at Justice P. B. Sawant National Moot Court Competition 2019 held at Shankarrao Chavan Law College, Pune