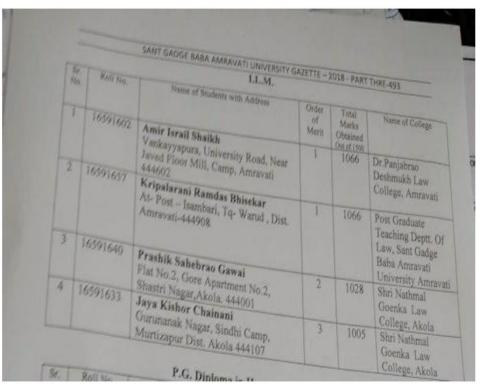

या विद्यर्थिनी मिळविला आहे एलएलएम अभ्यासंद्रमात नड एलट्रलप अभ्यसम्प्रात नङ्द्वित्वे प्रभुंक यात्र बेलत असुन सहाव प्रजंब, यंत्री आरोफ्टार यादीत स्वान पटवालिई आहे. रागदेवे, पाय वर्ष अभ्यास रयांच्या नेतृत्वातील सर्व विद्यार्थ्यनी विद्यापेंट गुणवला हेन्द्रत्व स्वान हेन्द्रत्वा राहानन आराम, सर्वेच खटाळे सातम्प इन्योव्यर, दहल्या इम्प्रेवस्वर वंबत बस्तेन इम्प्रये प्रभुख डी पटील,एल व्यर्वेडाणि अपिनंद बेले आहे.