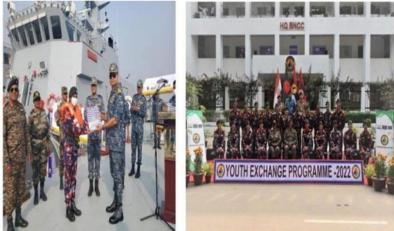

#### Akanksha Asanare Youth Exchange Programme, Bangladesh

Academic Session 2019-2020 JMFC results

Helo Amavati Page No. 1 Dec 23, 2019 Powered by: erelego.com

Criterion – II-Teaching Learning & Evaluation