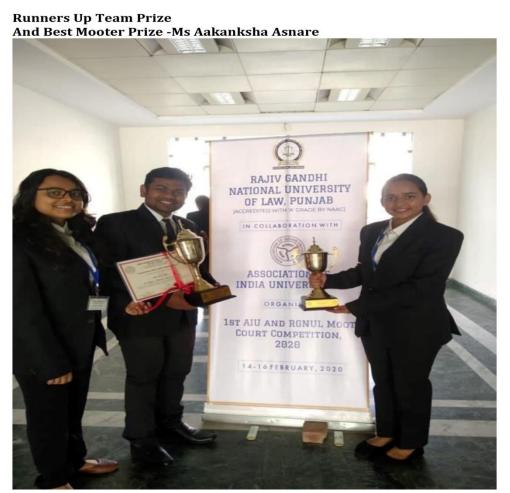

#### H**itesh Gwalani** won the '**Best Mooter**' Award at Dr. Annasaheb G.D. Bendale Memorial 15<sup>th</sup> National Moot Court Competition 2020, Jalgoan

**Akanksha Asanare** won the '**Best Speaker**' TEAM PDCL Wins BEST MEMORIAL PRIZE award at National Moot Court Competition hosted by at NATIONAL MOOT Jalgaon

#### Rajiv Gandhi National Law University, Patiyala, Punjab.

Criterion – II-Teaching Learning & Evaluation

Team Dr.PDCL won **Best\_Memorial** at Justice P. B. Sawant National Moot Court Competition 2019 held at Shankarrao Chavan Law College, Pune