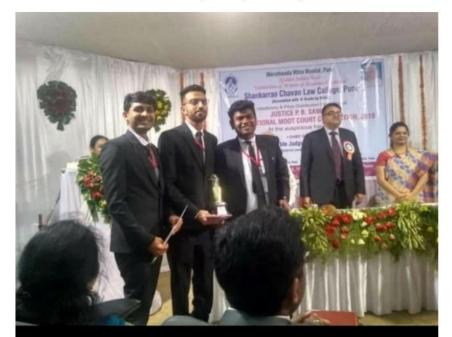

#### Rajiv Gandhi National Law University, Patiyala, Punjab.

Criterion – II-Teaching Learning & Evaluation

Team Dr.PDCL won **Best\_Memorial** at Justice P. B. Sawant National Moot Court Competition 2019 held at Shankarrao Chavan Law College, Pune