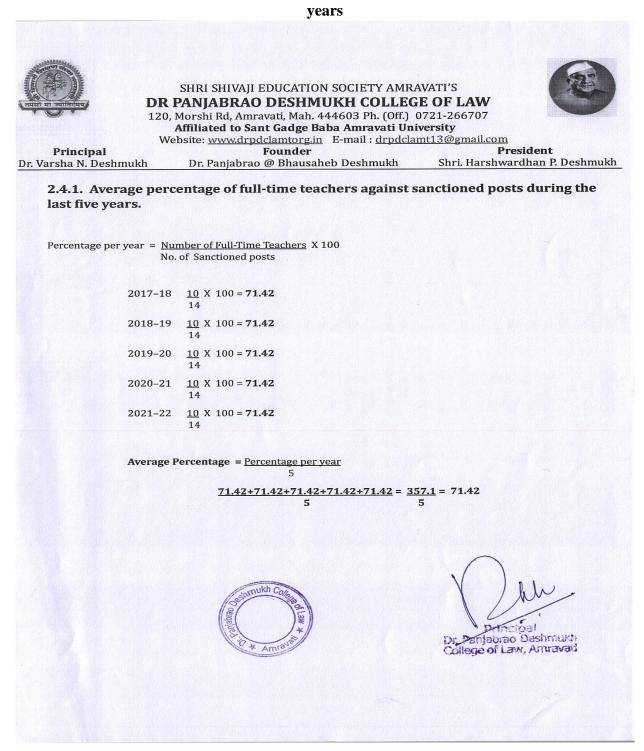

#### 2.4.1 Average percentage of full time teachers against sanctioned posts during the last five

[QLM - 2.4.1]

President

Shri. Harshwardhan P. Deshmukh

DR PANJABRAO DESHMUKH COLLEGE OF LAW 120, Morshi Rd, Amravati, Mah. 444603 Ph. (Off.) 0721-266707 Affiliated to Sant Gadge Baba Amravati University Website: www.drpdclamtorg.in Founder E-mail : drpdclamt13@gmail.com Pr